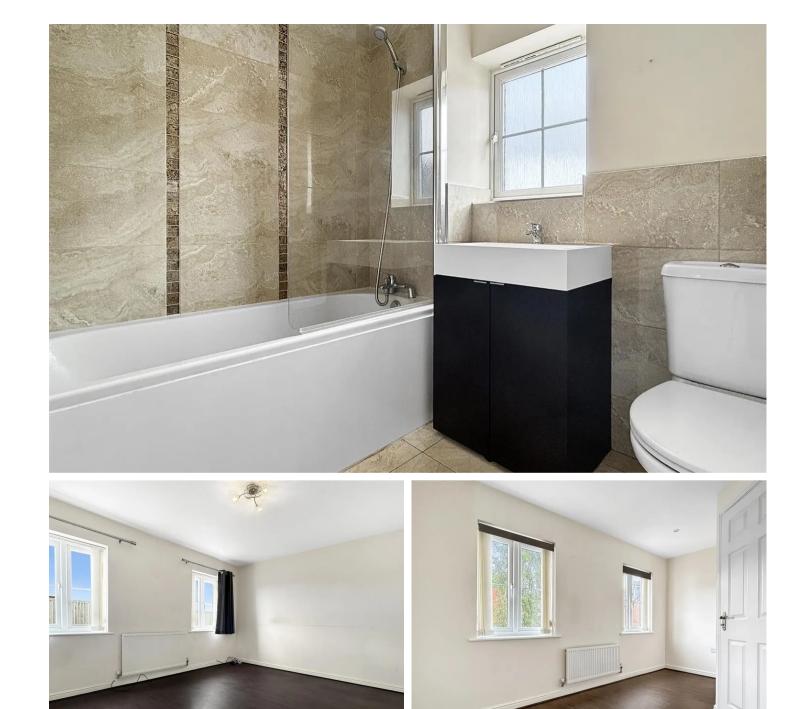

Council Tax band: C

Tenure: Freehold

EPC Energy Efficiency Rating: C

EPC Environmental Impact Rating: C

- Lovely townhouse with high specification throughout
- Lounge/diner and fitted kitchen
- Three bedrooms, master with ensuite shower room and family bathroom
- Separate home office/playroom in rear garden
- Two parking spaces
- Gas CH, security alarm, double glazing and offered with no upward chain
- Building behind is becoming houses, no longer a factory. Details here -