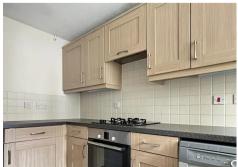

Council Tax band: C

Tenure: Freehold

EPC Energy Efficiency Rating: C

EPC Environmental Impact Rating: C

- Lovely townhouse with high specification throughout
- Lounge/diner and fitted kitchen
- Three bedrooms, master with ensuite shower room and family bathroom
- Separate home office/playroom in rear garden
- Two parking spaces
- Gas CH, security alarm, double glazing and offered with no upward chain
- Building behind is becoming houses, no longer a factory. Details here -