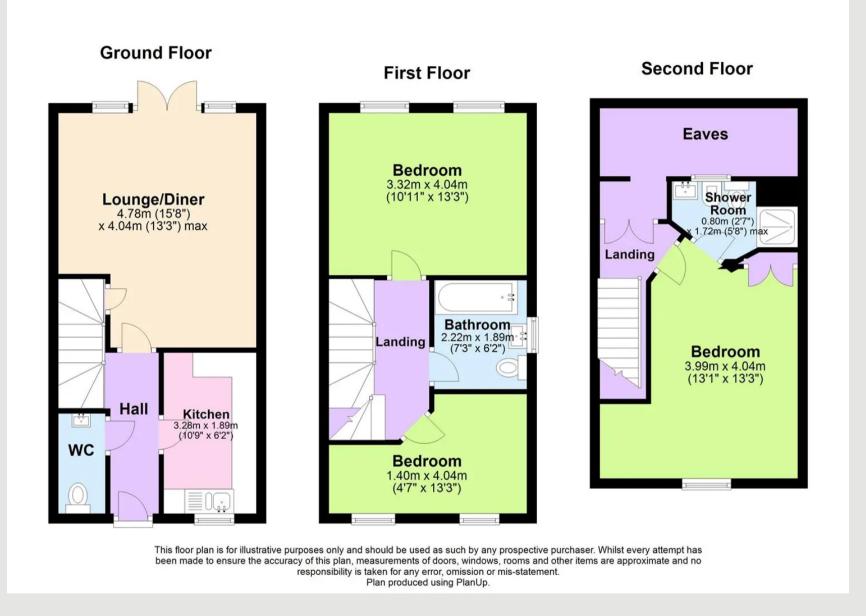

Council Tax band: C

Tenure: Freehold

EPC Energy Efficiency Rating: C

EPC Environmental Impact Rating: C

- Lovely townhouse with high specification throughout
- Lounge/diner and fitted kitchen
- Three bedrooms, master with ensuite shower room and family bathroom
- Separate home office/playroom in rear garden
- Two parking spaces
- Gas CH, security alarm, double glazing and offered with no upward chain
- Building behind is becoming houses, no longer a factory. Details here -