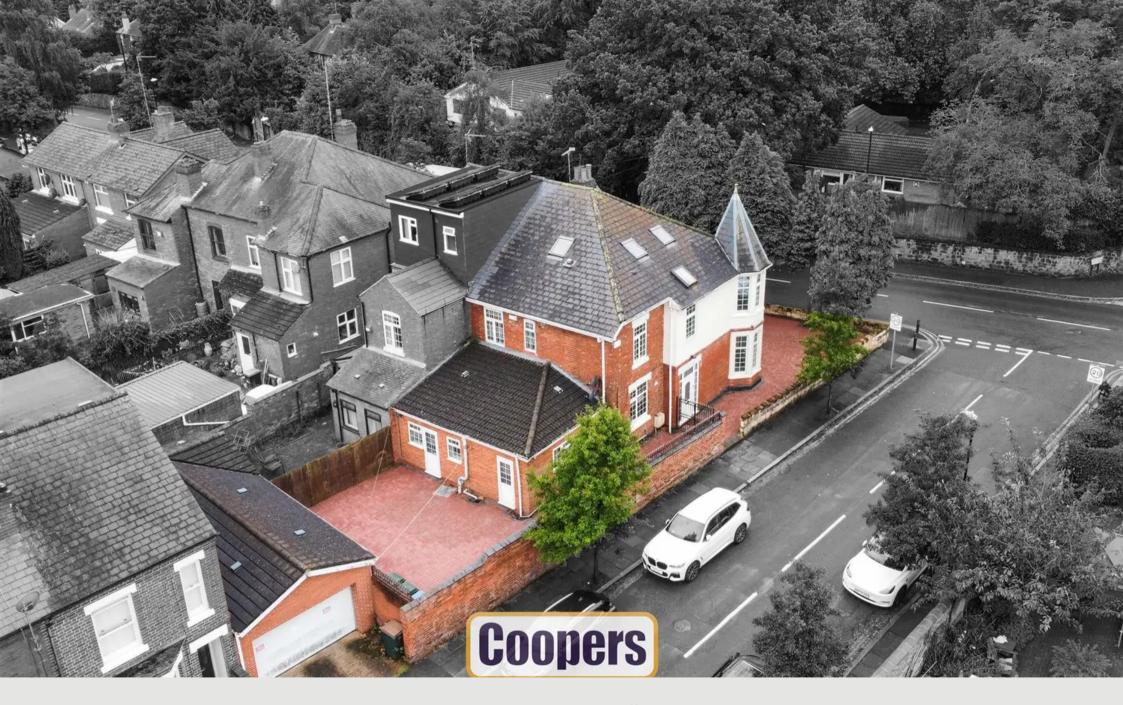

## 2 Ethelfield Road,

Stoke, Coventry CV2 4BW

For sale by Modern Method of Auction - As a large family home there are five first floor bedrooms and a top floor master suite. As an HMO (the property has permission for C4 use) there are many more opportunities. A feature of the house is the corner bay with spire roof, adding character and charm.

Council Tax band: C

Tenure: Freehold

EPC Energy Efficiency Rating: D

EPC Environmental Impact Rating: E

- Perfect for a large family home or an HMO setup. Versatile layout for flexible use
- Six spacious bedrooms and multiple reception rooms
- Block paved front, side, and rear garden.
  Impressive very large garage for parking and storage.
- Attractive corner bay with spire roof, adding character to the property
- Very close to the city centre and Coventry University.
- For Sale by Modern Auction T & C's apply
- Subject to Reserve Price
- Buyers fees apply