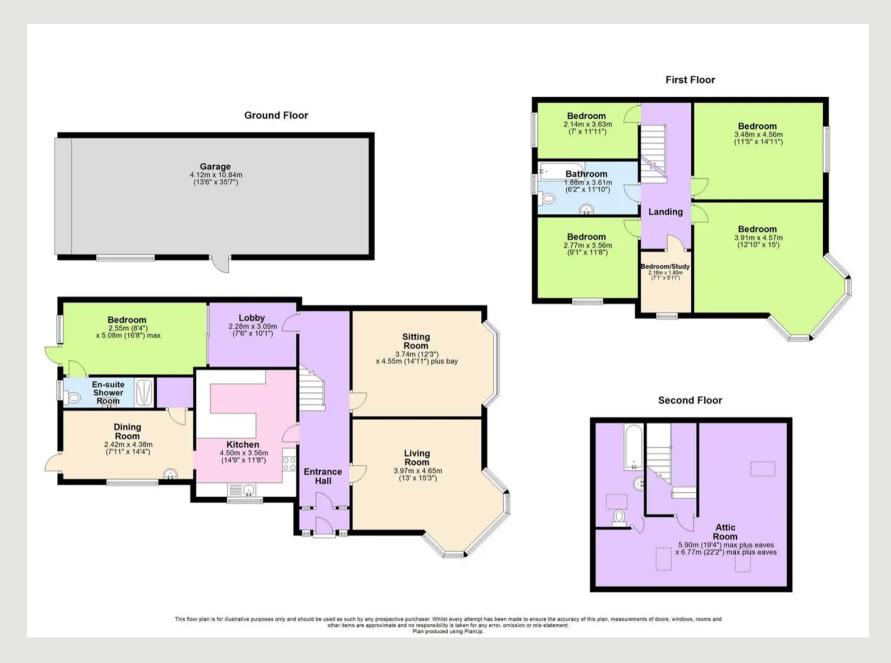

## 2 Ethelfield Road,

Stoke, Coventry CV2 4BW

For sale by Modern Method of Auction - As a large family home there are five first floor bedrooms and a top floor master suite. As an HMO (the property has permission for C4 use) there are many more opportunities. A feature of the house is the corner bay with spire roof, adding character and charm.

Council Tax band: C

Tenure: Freehold

EPC Energy Efficiency Rating: D

EPC Environmental Impact Rating: E

- Perfect for a large family home or an HMO setup. Versatile layout for flexible use
- Six spacious bedrooms and multiple reception rooms
- Block paved front, side, and rear garden.
  Impressive very large garage for parking and storage.
- Attractive corner bay with spire roof, adding character to the property
- Very close to the city centre and Coventry University.
- For Sale by Modern Auction T & C's apply
- Subject to Reserve Price
- Buyers fees apply