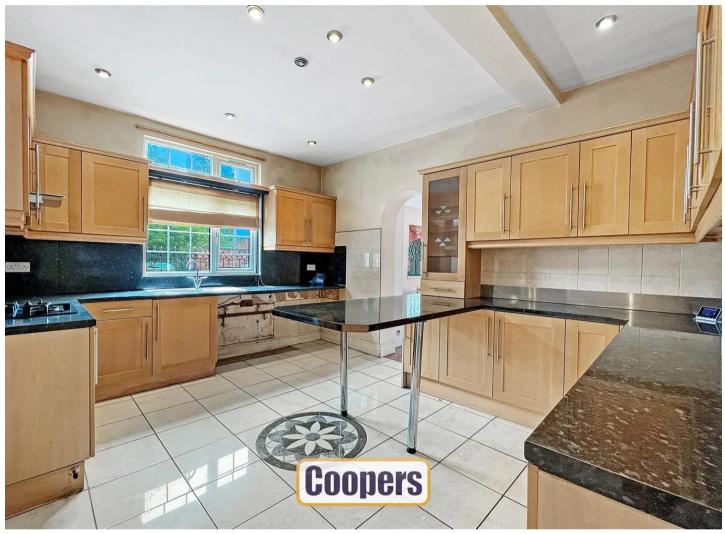

Council Tax band: C

Tenure: Freehold

EPC Energy Efficiency Rating: D

EPC Environmental Impact Rating: E

- Perfect for a large family home or an HMO setup. Versatile layout for flexible use
- Six spacious bedrooms and multiple reception rooms
- Block paved front, side, and rear garden.
  Impressive very large garage for parking and storage.
- Attractive corner bay with spire roof, adding character to the property
- Very close to the city centre and Coventry University.
- For Sale by Modern Auction T & C's apply
- Subject to Reserve Price
- Buyers fees apply