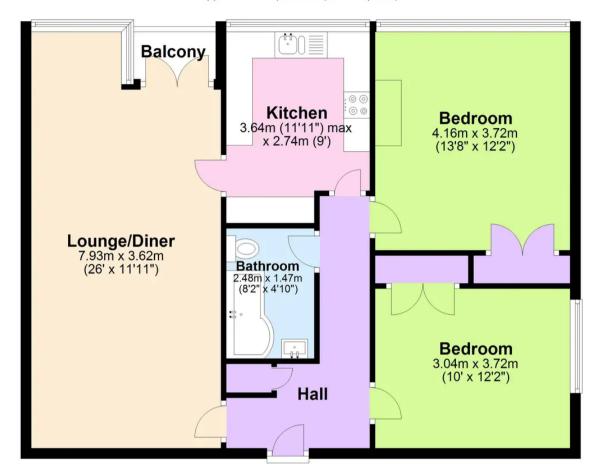

#### **Ground Floor**

Approx. 78.7 sq. metres (847.2 sq. feet)

Total area: approx. 78.7 sq. metres (847.2 sq. feet)

This floor plan is for illustrative purposes only and should be used as such by any prospective purchaser. Whilst every attempt has been made to ensure the accuracy of this plan, measurements of doors, windows, rooms and other items are approximate and no responsibility is taken for any error, omission or mis-statement.

Plan produced using PlanUp.