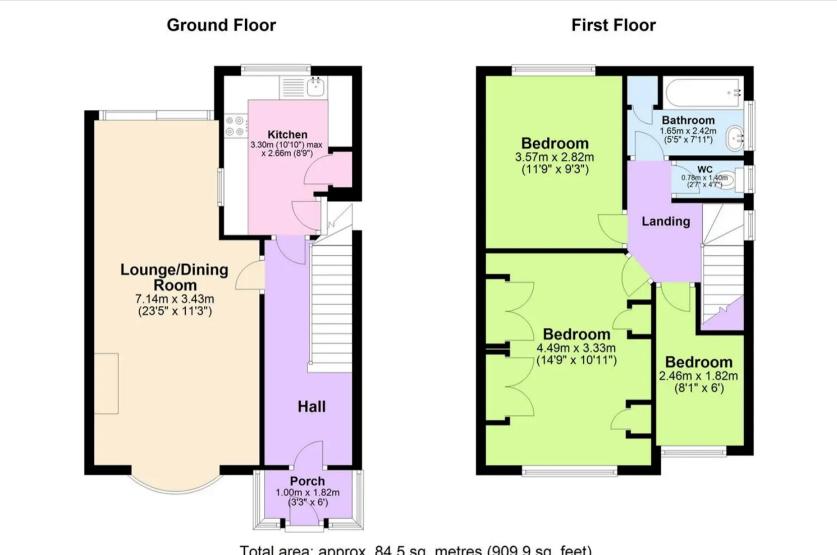

Total area: approx. 84.5 sq. metres (909.9 sq. feet)

This floor plan is for illustrative purposes only and should be used as such by any prospective purchaser. Whilst every attempt has been made to ensure the accuracy of this plan, measurements of doors, windows, rooms and other items are approximate and no responsibility is taken for any error, omission or mis-statement. Plan produced using PlanUp.