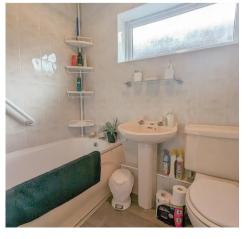

## **Ground Floor** Kitchen 3.01m x 3.06m (9'11" x 10') Living Room 5.29m x 3.50m (17'4" x 11'6") Bathroom 1.97m x 1.69m (6'6" x 5'7") **Bedroom 1** 4.09m x 3.27m (13'5" x 10'9") **Bedroom 2** 3.03m (9'11") max x 2.72m (8'11")