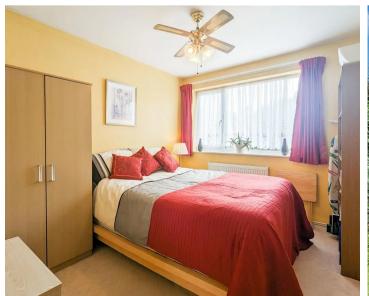

## **Ground Floor** Kitchen 3.01m x 3.06m (9'11" x 10') Living Room 5.29m x 3.50m (17'4" x 11'6") Bathroom 1.97m x 1.69m (6'6" x 5'7") **Bedroom 1** 4.09m x 3.27m (13'5" x 10'9") **Bedroom 2** 3.03m (9'11") max x 2.72m (8'11")