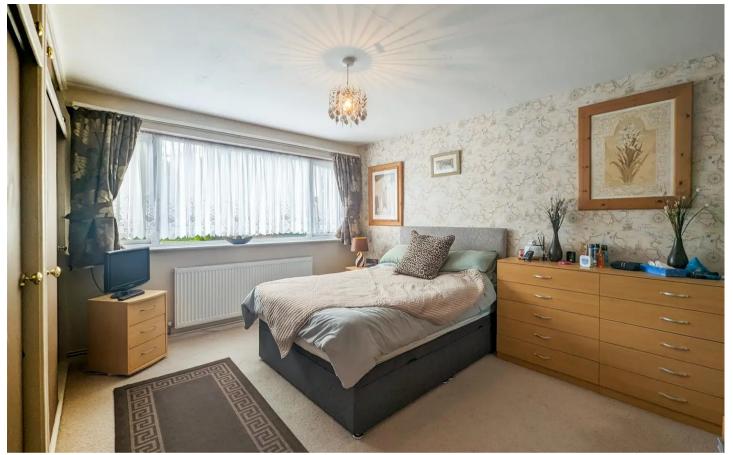

## **Ground Floor** Kitchen 3.01m x 3.06m (9'11" x 10') Living Room 5.29m x 3.50m (17'4" x 11'6") Bathroom 1.97m x 1.69m (6'6" x 5'7") **Bedroom 1** 4.09m x 3.27m (13'5" x 10'9") **Bedroom 2** 3.03m (9'11") max x 2.72m (8'11")