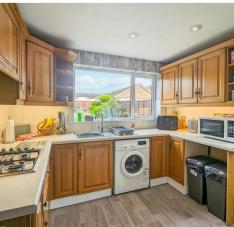

EPC Energy Efficiency Rating: D

EPC Environmental Impact Rating:

- Two generous double bedrooms
- Excellent road connections (A45, A46, M69, M6)
- Potential for future development
- Close to local amenities.
- Charming detached bungalow offering spacious one level living
- Well appointed kitchen
- Bright lounge with French Doors to the garden
- Convenient garage and driveway, with scope for adding more parking spaces

## **Ground Floor** Kitchen 3.01m x 3.06m (9'11" x 10') Living Room 5.29m x 3.50m (17'4" x 11'6") Bathroom 1.97m x 1.69m (6'6" x 5'7") **Bedroom 1** 4.09m x 3.27m (13'5" x 10'9") **Bedroom 2** 3.03m (9'11") max x 2.72m (8'11")