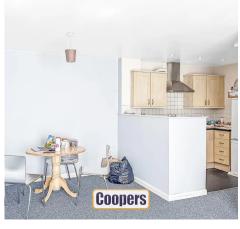

Council Tax band: A

Tenure: Leasehold

EPC Energy Efficiency Rating: C

EPC Environmental Impact Rating: B

- Two bedroom ground floor apartment
- Open plan kitchen / living room
- Good sized bathroom
- Large storage cupboard
- Service charge £1200pa and ground rent £150pa
- 106 years unexpired leasehold