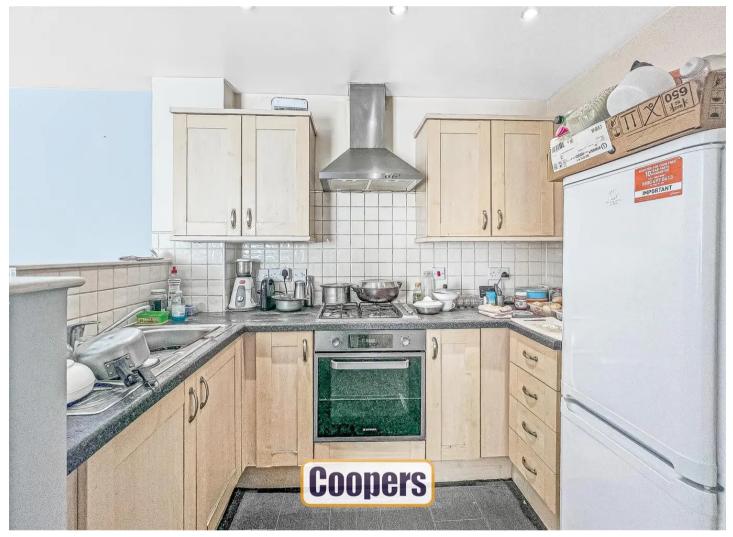

Council Tax band: A

Tenure: Leasehold

EPC Energy Efficiency Rating: C

EPC Environmental Impact Rating: B

- Two bedroom ground floor apartment
- Open plan kitchen / living room
- Good sized bathroom
- Large storage cupboard
- Service charge £1200pa and ground rent £150pa
- 106 years unexpired leasehold