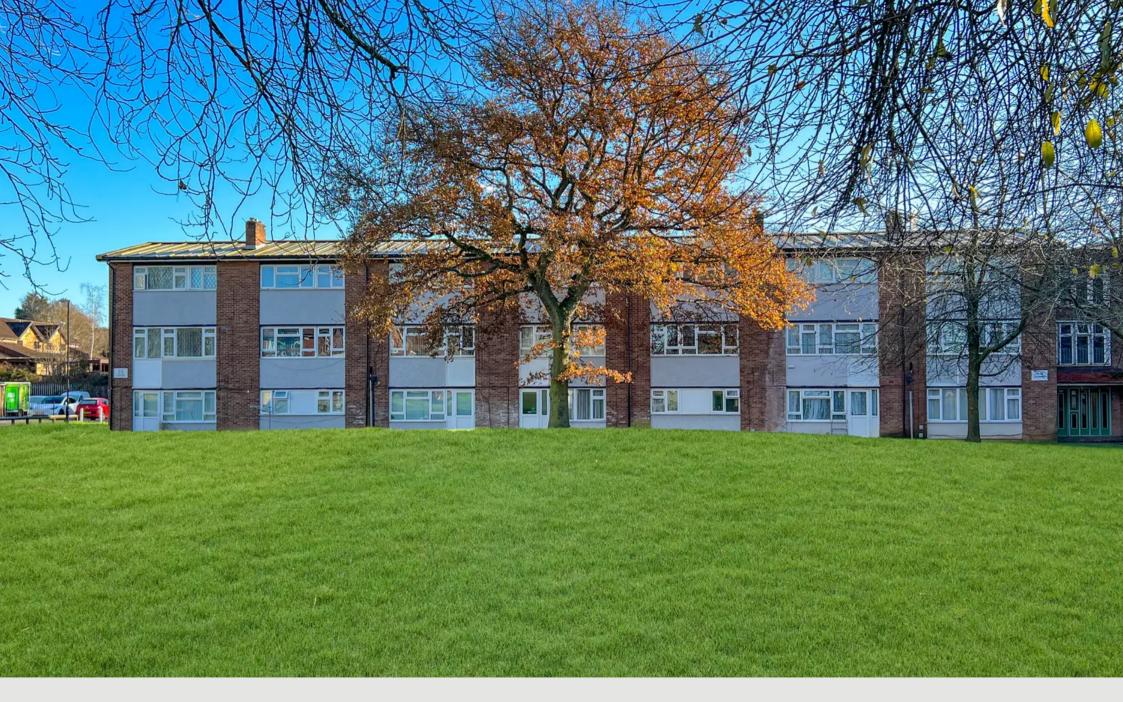

## **Gravel Hill**

Tile Hill, Coventry CV4 9JH

A fantastic duplex apartment, accessed via the first floor entrance. The apartment comes with off-road communal parking as well as a brick storage area in a separate block.

Council Tax band: A

Tenure: Leasehold

EPC Energy Efficiency Rating: D

EPC Environmental Impact Rating: D

- First floor duplex apartment
- Three bedrooms
- Open plan dining room and living room
- Spacious kitchen
- Gas central heating
- Lease circa 82 years, but owners are looking to apply for an extension
- Awaiting service charge and ground rent details