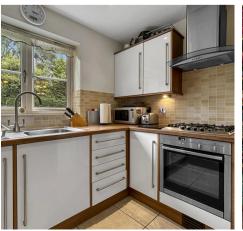

Council Tax band: B

Tenure: Leasehold

EPC Energy Efficiency Rating: C

EPC Environmental Impact Rating: B

- Ground floor apartment with a private outdoor patio.
- Open-plan kitchen and lounge layout.
- Three well-sized bedrooms, one with an ensuite shower room.
- Convenient location with nearby Holyhead Road shops and easy A45 access.
- Leasehold with 110 years unexpired.
- Annual service charge of £1,290.90. Ground rent is £150pa increasing every 25yrs.
- AlL the furniture except the tv can be included in any sale
- No pets allowed by management company