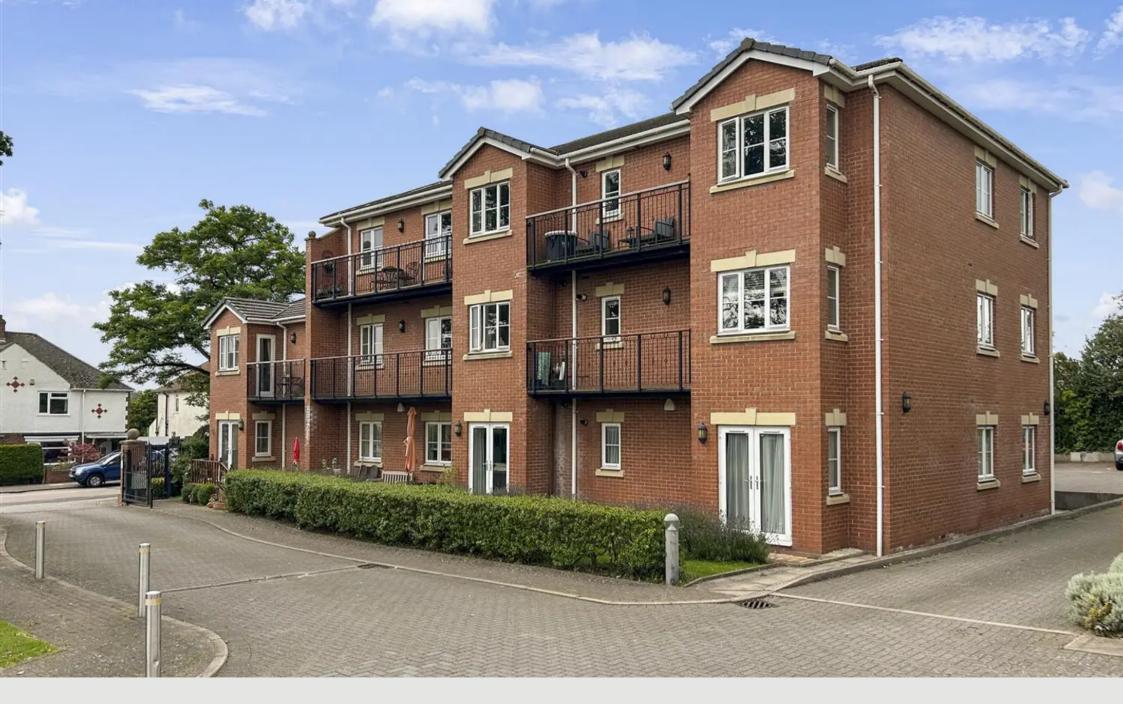

Robina Court, 2 Clayton Road, Coundon, Coventry CV6 1QE

£200,000

## Robina Court,

2 Clayton Road, Coundon, Coventry CV6 1QE

A fantastic ground floor three-bedroom apartment with the added benefit of a private outdoor patio directly accessible from the lounge. The bedrooms are all generously sized, and one of them features an en-suite shower room.

Council Tax band: B

Tenure: Leasehold

EPC Energy Efficiency Rating: C

EPC Environmental Impact Rating: B

- Ground floor apartment with a private outdoor patio.
- Open-plan kitchen and lounge layout.
- Three well-sized bedrooms, one with an ensuite shower room.
- Convenient location with nearby Holyhead Road shops and easy A45 access.
- Leasehold with 110 years unexpired.
- Annual service charge of £1,290.90. Ground rent is £150pa increasing every 25yrs.
- AlL the furniture except the tv can be included in any sale
- No pets allowed by management company