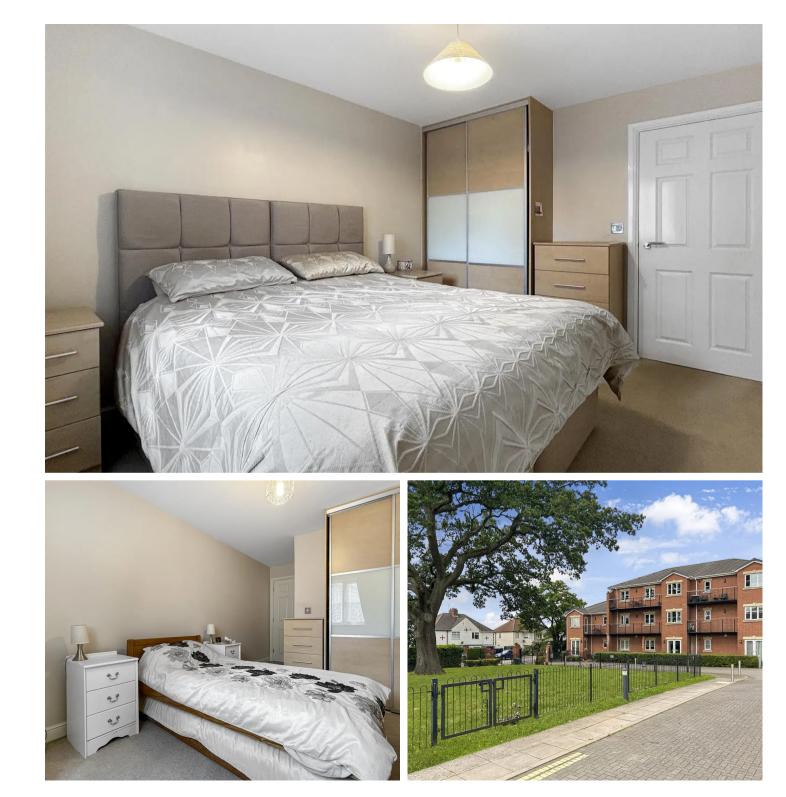

## Robina Court,

2 Clayton Road, Coundon, Coventry CV6 1QE

A fantastic ground floor three-bedroom apartment with the added benefit of a private outdoor patio directly accessible from the lounge. The bedrooms are all generously sized, and one of them features an en-suite shower room.

Council Tax band: B

Tenure: Leasehold

EPC Energy Efficiency Rating: C

EPC Environmental Impact Rating: B

- Ground floor apartment with a private outdoor patio.
- Open-plan kitchen and lounge layout.
- Three well-sized bedrooms, one with an ensuite shower room.
- Convenient location with nearby Holyhead Road shops and easy A45 access.
- Leasehold with 110 years unexpired.
- Annual service charge of £1,290.90. Ground rent is £150pa increasing every 25yrs.
- AlL the furniture except the tv can be included in any sale
- No pets allowed by management company