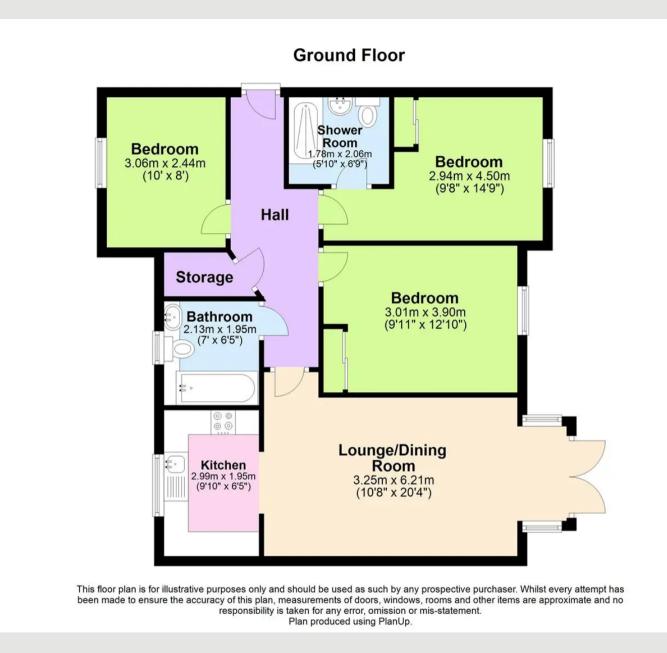

## Robina Court,

2 Clayton Road, Coundon, Coventry CV6 1QE

A fantastic ground floor three-bedroom apartment with the added benefit of a private outdoor patio directly accessible from the lounge. The bedrooms are all generously sized, and one of them features an en-suite shower room.

Council Tax band: B

Tenure: Leasehold

EPC Energy Efficiency Rating: C

EPC Environmental Impact Rating: B

- Ground floor apartment with a private outdoor patio.
- Open-plan kitchen and lounge layout.
- Three well-sized bedrooms, one with an ensuite shower room.
- Convenient location with nearby Holyhead Road shops and easy A45 access.
- Leasehold with 110 years unexpired.
- Annual service charge of £1,290.90. Ground rent is £150pa increasing every 25yrs.
- AlL the furniture except the tv can be included in any sale
- No pets allowed by management company