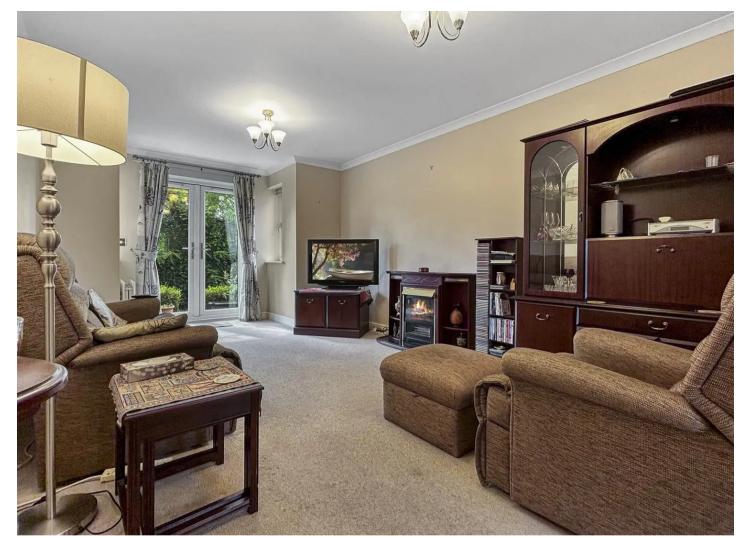

## Robina Court,

2 Clayton Road, Coundon, Coventry CV6 1QE

A fantastic ground floor three-bedroom apartment with the added benefit of a private outdoor patio directly accessible from the lounge. The bedrooms are all generously sized, and one of them features an en-suite shower room.

Council Tax band: B

Tenure: Leasehold

EPC Energy Efficiency Rating: C

EPC Environmental Impact Rating: B

- Ground floor apartment with a private outdoor patio.
- Open-plan kitchen and lounge layout.
- Three well-sized bedrooms, one with an ensuite shower room.
- Convenient location with nearby Holyhead Road shops and easy A45 access.
- Leasehold with 110 years unexpired.
- Annual service charge of £1,290.90. Ground rent is £150pa increasing every 25yrs.
- AlL the furniture except the tv can be included in any sale
- No pets allowed by management company