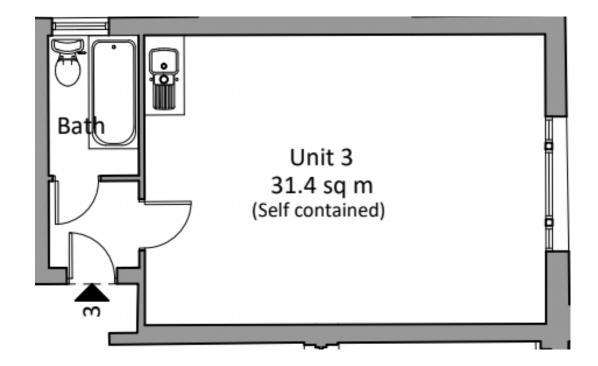

## INTERLET

PEMBRIDGE VILLAS, NOTTING HILL, LONDON, WII  $\mathfrak{L}508.85~\mathrm{PW}$ 

PEMBRIDGE VILLAS, NOTTING HILL, LONDON W11 | BRIGHT & CHARMING STUDIO FLAT A bright and charming studio apartment located in the heart of Notting Hill, London W11. Located on the second floor of the building, the property comprises a living area, kitchenette equipped with a washing machine and everyday appliances, and its own bathroom. The apartment is ideally located in Notting Hill and is close to the famous Holland Park, Hyde Park, and Kensington High Street. Just moments from historical buildings, shops, and nightlife, you have access to an amazing range of culture, restaurants, and entertainment right on your doorstep. For transport links, Notting Hill Gate Underground Station (Circle, District, and Central Lines) offers easy connections to many of Londons diverse neighbourhoods. [...]