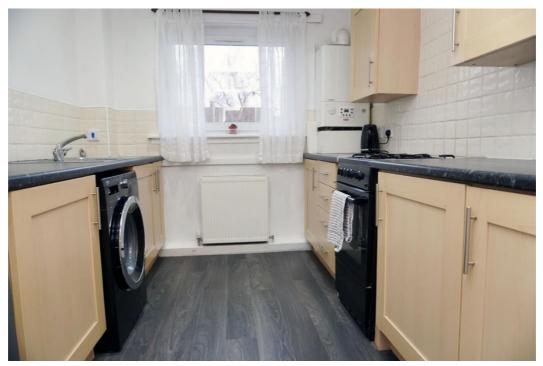

E.K. Business Park 14 Stroud Road East Kilbride G75 0YA

The kitchen is accessed from the hallway, it has shaker style cabinets and space for all freestanding appliances.

#### **Measurements**

Lounge/dining room 18'4" x 11'9" Bedroom 16'10" x 8'9"

narrowing to 10'6".

Bedroom 12'0" x 9'2"

Kitchen 5'1" x 8'0" Bathroom 6'4" x 5'6"