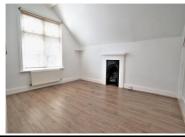

### **Interior**

**Entrance Hall** 

Study 6'6" x 5' (1.98m x 1.52m)

Reception Room 19'2" x 14'10" (5.84m x 4.52m)

Witchen 9'7" x 9' (2.92m x 2.74m)

Bathroom 7'11" x 4'9" (2.41m x 1.45m)

Landing

Bedroom 1 11'8" x 9'10" (3.56m x 3m)