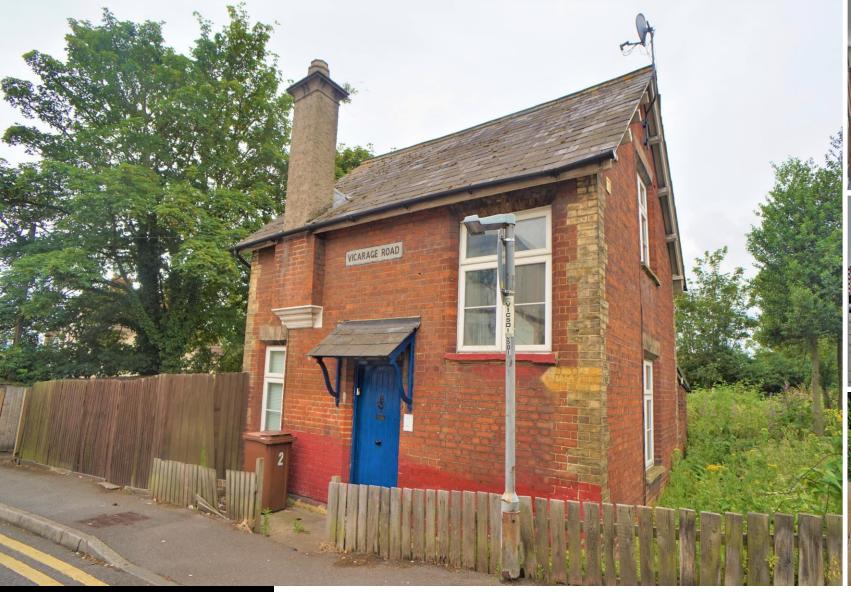

Vicarage Road, Strood, ME2 4DG

Freehold

\*\*NO CHAIN\*\* 3 Bedroom Victorian Detached House located in central Strood & set on a corner Plot, offering potential for extension or development opportunity (SSPP), The property has a car port which gives off road parking for 2 cars, Close to local amenities and had great transport links.

# Vicarage Road, Strood, ME2 4DG