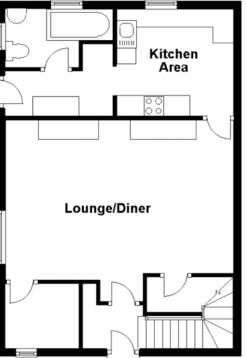

Floor Shower Room
- Ground Floor Bathroom Close Town Centre and Train Station No Chain
- Good size corner plot

Asking Price £325,000



# Vicarage Road, Strood, ME2 4DG

### **Interior**

**Entrance Hall** 

Study 6'6" x 5' (1.98m x 1.52m)

Reception Room 19'2" x 14'10" (5.84m x 4.52m)

Witchen 9'7" x 9' (2.92m x 2.74m)

Bathroom 7'11" x 4'9" (2.41m x 1.45m)

Landing

Bedroom 1 11'8" x 9'10" (3.56m x 3m)

Bedroom 2 12'6" x 7'2" (3.8m x 2.18m)

Bedroom 3 8'9" x 8'7" (2.67m x 2.62m)

Shower Room 4'4" x 4' (1.32m x 1.22m)







01634 72 72 75

## Please contact us to:

- Discuss this property further
- Arrange a viewing appointment
- Arrange for a FREE valuation of your property
- Obtain FREE independent Mortgage Advice or a Conveyancing Quotation

#### Ground Floor Approx. 513.9 sq. feet





**Additional Information** 

### **Exterior**

Front and rear garden.

Car port.





All measurements are approximate and are taken at the widest points. They should not be used for the purchase of furnishings. These particulars are issued on the express understanding that all negotiations are conducted through 2-Move Properly Services Limited. They do not form part of a contract and are for general guidance only. We would strongly recommend that the information which we provide about the property is verified by yourselves on inspection and also by your solicitor before legal commitment to the purchase. Photos subject to copyright law.