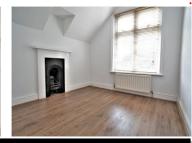

### **Interior**

**Entrance Hall** 

Study 6'6" x 5' (1.98m x 1.52m)

Reception Room 19'2" x 14'10" (5.84m x 4.52m)

Witchen 9'7" x 9' (2.92m x 2.74m)

Bathroom 7'11" x 4'9" (2.41m x 1.45m)

Landing

Bedroom 1 11'8" x 9'10" (3.56m x 3m)