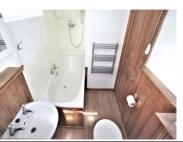

### **Interior**

**Entrance Hall** 

Study 6'6" x 5' (1.98m x 1.52m)

Reception Room 19'2" x 14'10" (5.84m x 4.52m)

Witchen 9'7" x 9' (2.92m x 2.74m)

Bathroom 7'11" x 4'9" (2.41m x 1.45m)

Landing

Bedroom 1 11'8" x 9'10" (3.56m x 3m)