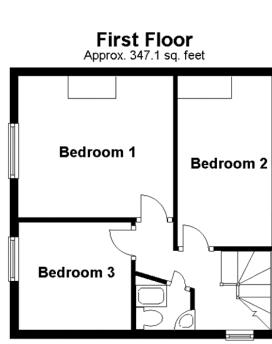

### **Interior**

**Entrance Hall** 

Study 6'6" x 5' (1.98m x 1.52m)

Reception Room 19'2" x 14'10" (5.84m x 4.52m)

Witchen 9'7" x 9' (2.92m x 2.74m)

Bathroom 7'11" x 4'9" (2.41m x 1.45m)

Landing

Bedroom 1 11'8" x 9'10" (3.56m x 3m)

Bedroom 2 12'6" x 7'2" (3.8m x 2.18m)

Bedroom 3 8'9" x 8'7" (2.67m x 2.62m)

Shower Room 4'4" x 4' (1.32m x 1.22m)

01634 72 72 75