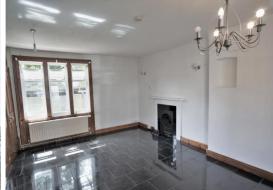

### **Interior**

**Entrance Hall** 

Study 6'6" x 5' (1.98m x 1.52m)

Reception Room 19'2" x 14'10" (5.84m x 4.52m)

Witchen 9'7" x 9' (2.92m x 2.74m)

Bathroom 7'11" x 4'9" (2.41m x 1.45m)

Landing

Bedroom 1 11'8" x 9'10" (3.56m x 3m)