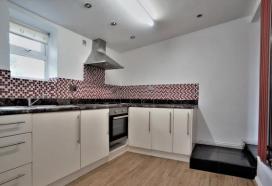

### **Interior**

**Entrance Hall** 

Study 6'6" x 5' (1.98m x 1.52m)

Reception Room 19'2" x 14'10" (5.84m x 4.52m)

Witchen 9'7" x 9' (2.92m x 2.74m)

Bathroom 7'11" x 4'9" (2.41m x 1.45m)

Landing

Bedroom 1 11'8" x 9'10" (3.56m x 3m)