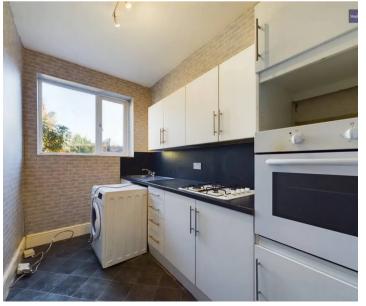

# St. Annes Road

# Blackpool

This fabulously spacious 3-bedroom semi-detached house is the perfect place to call home. With no pesky chains holding you back, you can move in and start living your best life straight away.

The property consists of a lounge, dining room, kitchen, three bedrooms and a bathroom. Step outside, and you'll be greeted by a charming west-facing front garden with easy access to the sizeable garage and you'll have all the outdoor space you need for entertaining family and friends. So hurry on over and let this fantastic home be the backdrop for your new adventure!

Council Tax band: B

Tenure: Freehold

• Chain free

• Garage

• 4 piece bathroom









#### Vestibule entrance

Vestibule entrance leading to hallway. Consumer unit and gas meter in cupboard

# Hallway

Entrance hall leading to lounge, dining room and kitchen. With staircase to first floor landing.

# Lounge

Lounge to the front with bay window and gas fire.

# Dining room

Dining room to rear with sliding doors to garden.

# Kitchen

Fitted kitchen with gas hob and oven space for washing machine.







# Landing

Leading to bedrooms bathroom.

#### Bedroom 1

Master bedroom to the front of the property

#### Bedroom 2

Second bedroom to the rear with cupboard that houses the combination boiler

#### Bedroom 3

Third bedroom to the front.

#### Bathroom

Fitted with a four piece suite

#### Front Garden

West facing front garden with access to the side of the property fro