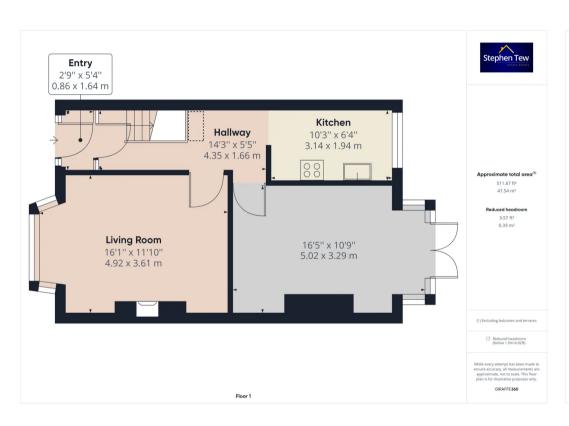

# Hallway

Entrance hall leading to lounge, dining room and kitchen. With staircase to first floor landing.

# Lounge

Lounge to the front with bay window and gas fire.

# Kitchen

Fitted kitchen with gas hob and oven space for washing machine.