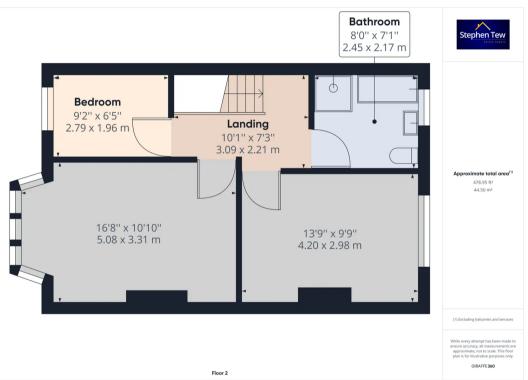

# Landing

Leading to bedrooms bathroom.

#### Bedroom 1

Master bedroom to the front of the property

#### Bedroom 2

Second bedroom to the rear with cupboard that houses the combination boiler

#### Bedroom 3

Third bedroom to the front.

#### Bathroom

Fitted with a four piece suite