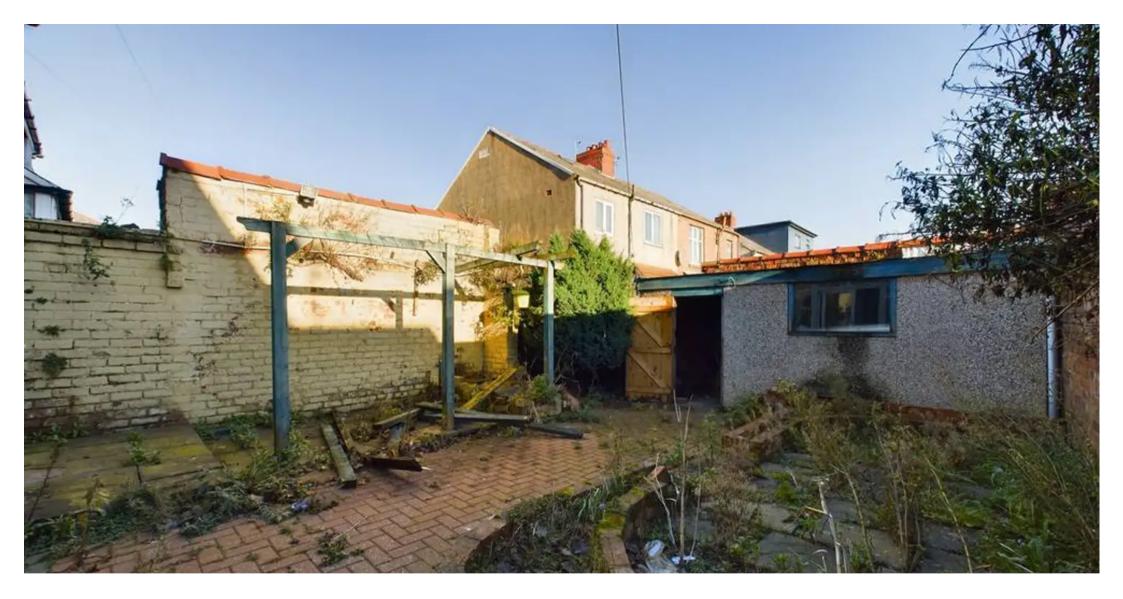

#### Rear Garden

Rear garden with access to garage and side of the property.

# Garage

Single Garage

Garage to the rear.