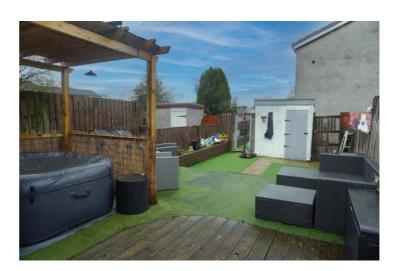

The front is laid to lawn with a loose chip border. The enclosed rear garden is hard landscaped, there is a timber decked area, artificial lawn, has a brick-built storage shed and is surrounded by a timber perimeter fence and gate.