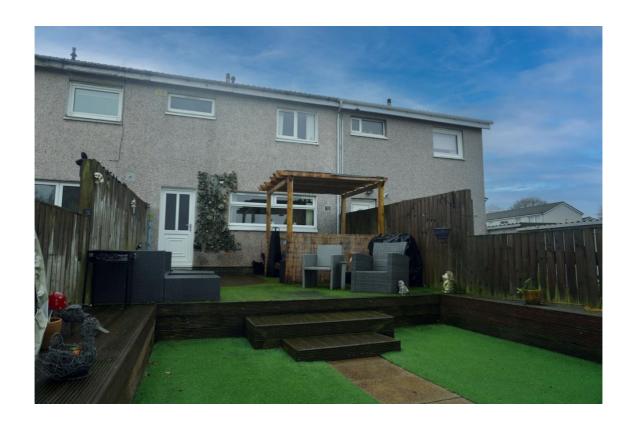

The front is laid to lawn with a loose chip border. The enclosed rear garden is hard landscaped, there is a timber decked area, artificial lawn, has a brick-built storage shed and is surrounded by a timber perimeter fence and gate.