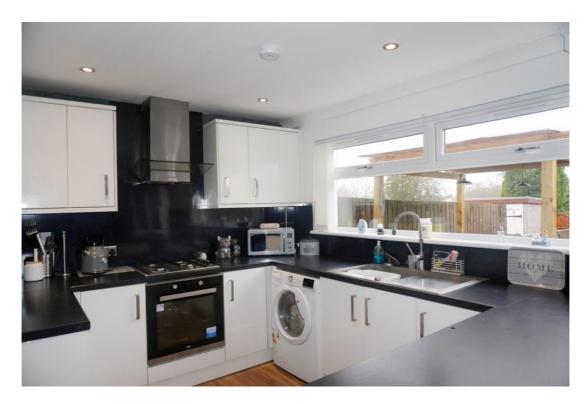

E.K. Business Park 14 Stroud Road East Kilbride G75 0YA

The kitchen, which overlooks and leads to the rear garden, has a full range of high gloss white cabinets, breakfast bar, integrated electric oven, gas hob, and has space for all freestanding appliances.