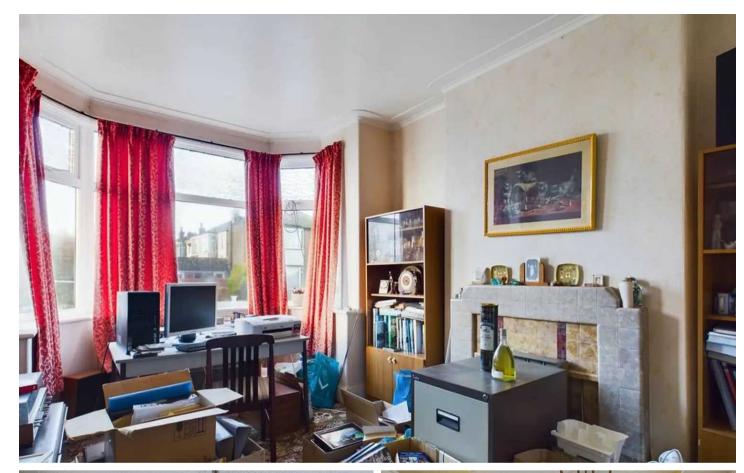

s end terraced gem is just a stone's throw away from Stanley Park and the Hospital. So, if you enjoy leisurely strolls through leafy green spaces or need easy access to medical facilities, then you've hit the jackpot.

Now, let's talk outside space. The front garden boasts a convenient access ramp, making it accessible for everyone. And the east facing rear garden offers plenty of potential for creating your own oasis. Plus, you'll have a brick built outhouse to store all your gardening tools and outdoor equipment.

So, if you're ready for a project and crave a home that you can truly make your own, come and check out this little beauty. It's the perfect canvas for your creative vision!

Council Tax band: A

Tenure: Freehold

- No chain
- End terraced
- Close to Stanley park / Hospital









#### Entrance Hall

Leading to lounge, dining room and kitchen.

#### Lounge

To the front with bay window and original gas fire.

#### Dining room

To the rear with bay window, gas fire and built in cabinet.

#### Kitchen

Original fitted kitchen with space for cooker and storage under the stairs.

#### Landing

Leading to bedrooms and bathroom. Storage cupboard with cylinder tank.

**Bedroom 1** Bedroom 1 to the front with bay window.

#### Bedroom 2

Bedroom 2 to the rear with bay window

#### Bedroom 3

Third bedroom to the front with UPVC double glazed window and radiator under.

#### Bathroom

Family bathroom with 3 piece suite and access to boiler cupboard. Loft access from bathroom.

#### Front Garden

Front garden with access ramp to front door.

#### Garden

East facing rea