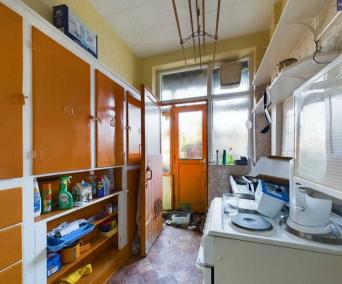

#### Kitchen

Original fitted kitchen with space for cooker and storage under the stairs.