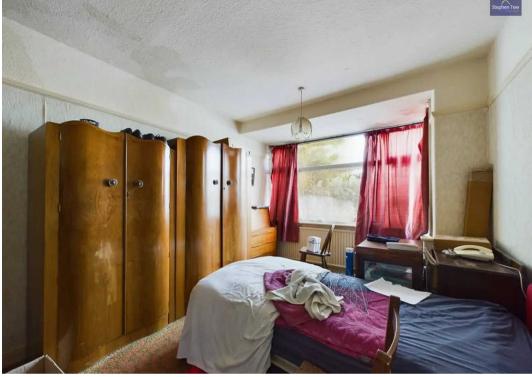

#### Landing

Leading to bedrooms and bathroom. Storage cupboard with cylinder tank.

**Bedroom 1** Bedroom 1 to the front with bay window.