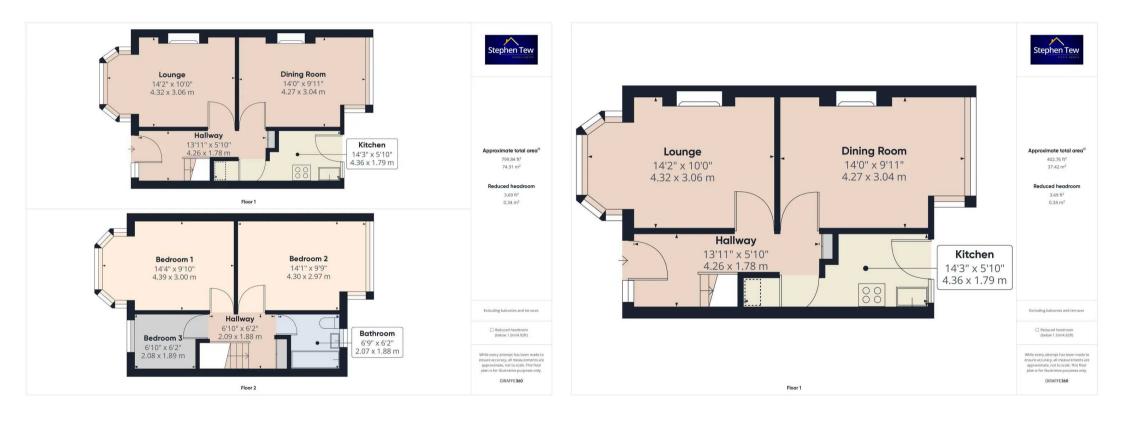

#### Entrance Hall

Leading to lounge, dining room and kitchen.

#### Lounge

To the front with bay window and original gas fire.

#### Dining room

To the rear with bay window, gas fire and built in cabinet.

#### Kitchen

Original fitted kitchen with space for cooker and storage under the stairs.

#### Landing

Leading to bedrooms and bathroom. Storage cupboard with cylinder tank.

**Bedroom 1** Bedroom 1 to the front with bay window.

#### Bedroom 2

Bedroom 2 to the rear with bay window

#### Bedroom 3

Third bedroom to the front with UPVC double glazed window and radiator under.

#### Bathroom

Family bathroom with 3 piece suite and access to boiler cupboard. Loft access from bathroom.