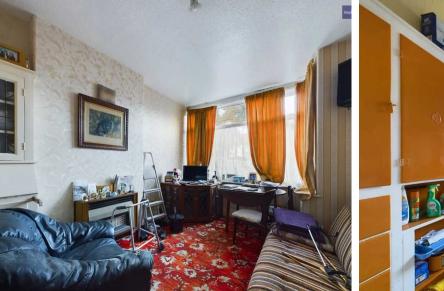

#### Lounge

To the front with bay window and original gas fire.

#### Kitchen

Original fitted kitchen with space for cooker and storage under the stairs.