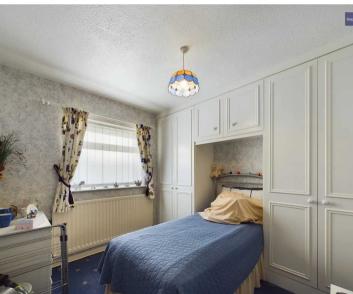

#### Bedroom 2

9' 8" x 7' 7" (2.95m x 2.32m)

UPVC double glazed window to the front elevation, radiator and fitted wardrobes.