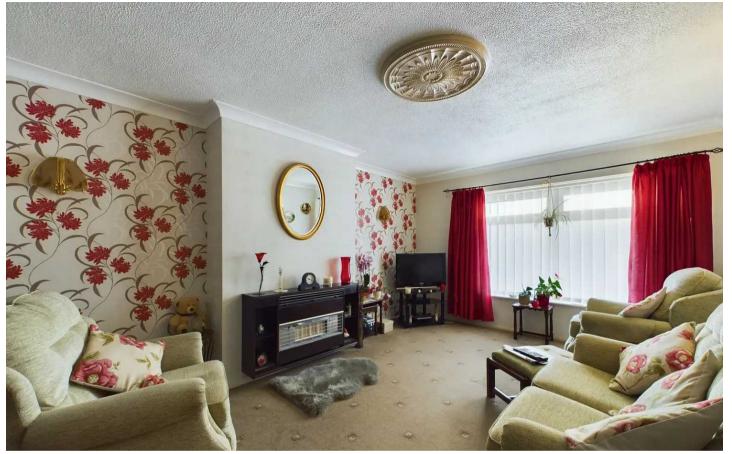

## Lounge

17' 1" x 11' 6" (5.21m x 3.50m)

UPVC double glazed window to the front elevation, radiator, cornice style ceiling, gas fire.