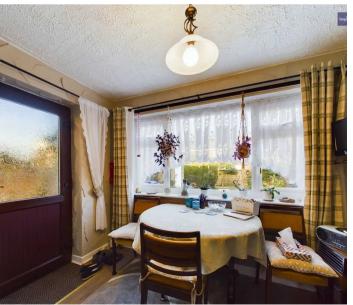

## **Dining Room**

6' 5" x 9' 8" (1.96m x 2.95m)

Open plan dining room leading off from the kitchen. UPVC double glazed window to the rear elevation and door leading onto access the garden.