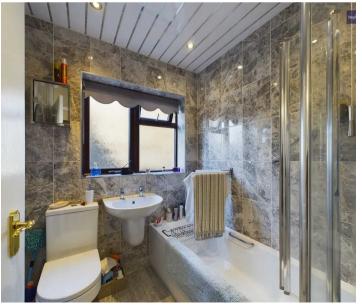

#### Bathroom

5' 9" x 5' 6" (1.75m x 1.68m)

Three piece suite comprising of low flush WC, wash basin and panelled bath with overhead shower attachment. UPVC double glazed opaque window to the side elevation, radiator.