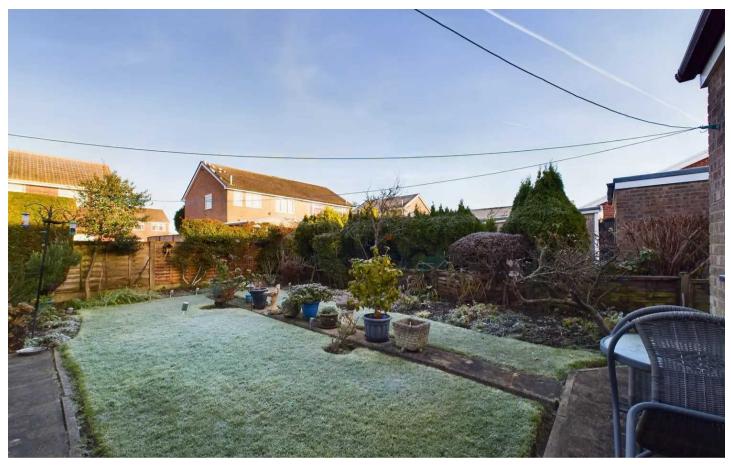

The outside space of this bungalow is equally captivating. The front garden is beautifully laid to lawn, creating a picturesque setting. Alongside, a driveway offers hassle-free parking for residents and guests. The rear garden is thoughtfully landscaped, incorporating a well-maintained lawn area, ideal for outdoor activities and leisure. With access to the garage from the rear garden, convenience is at your fingertips. Altogether, this remarkable property not only provides an ideal living space but also offers a serene and well-manicured outdoor retreat for residents to enjoy.

## REAR GARDEN

Landscaped garden to the rear with laid to lawn grass. Access to the garage.

## GARAGE

Single Garage

Garage to the rear.