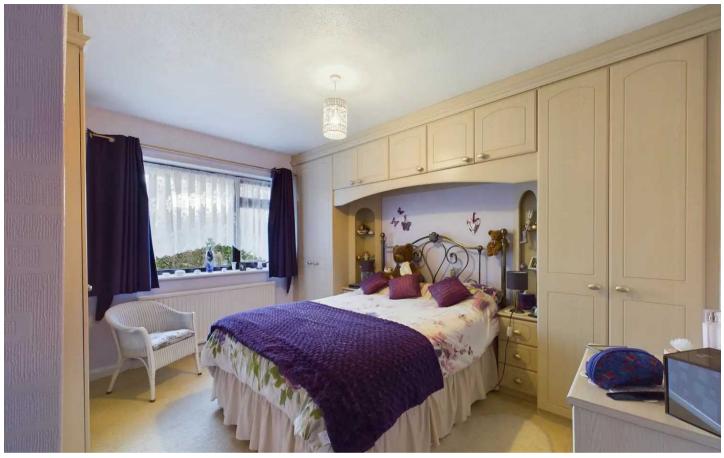

## Bedroom 1

12' 4" x 9' 1" (3.77m x 2.76m)

UPVC double glazed window to the rear elevation, radiator and fitted wardrobes.