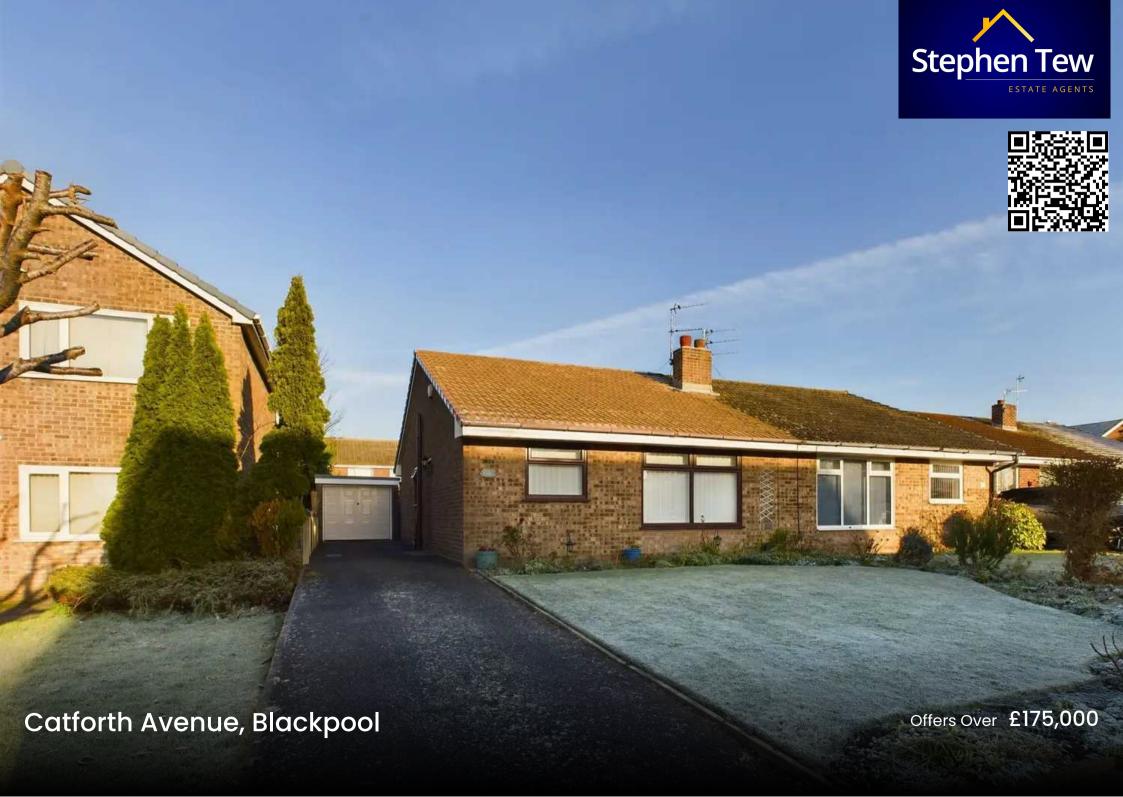

# **Catforth Avenue**

## **Blackpool**

Situated in a desirable location, in a quiet cul-de-sac, this remarkable 2 bedroom bungalow is an epitome of elegance and charm. Boasting a true bungalow design, the property offers a perfect blend of comfort and functionality. The kitchen is equipped with an integrated oven and hob while the adjoining dining area is perfect for entertaining or enjoying family meals. With two double bedrooms, spacious lounge and modern bathroom the property has ample living space.

The outside space of this bungalow is equally captivating. The front garden is beautifully laid to lawn, creating a picturesque setting. Alongside, a driveway offers hassle-free parking for residents and guests. The rear garden is thoughtfully landscaped, incorporating a well-maintained lawn area, ideal for outdoor activities and leisure. With access to the garage from the rear garden, convenience is at your fingertips. Altogether, this remarkable property not only provides an ideal living space but also offers a serene and well-manicured outdoor retreat for residents to enjoy.

## FRONT GARDEN

Laid to lawn garden to the front with driveway.

## OFF ROAD

2 Parking Spaces

Driveway providing off road parking for multiple cars.