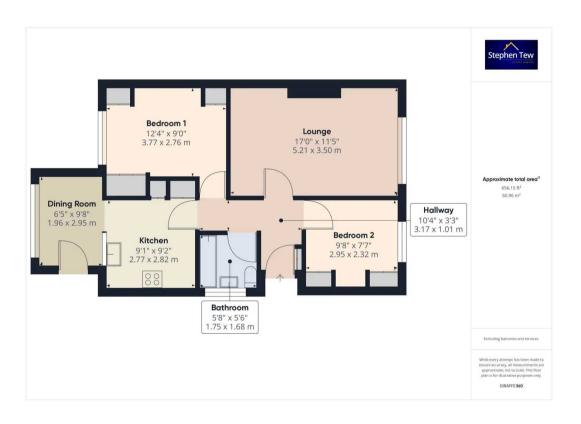

## Hallway

10' 5" x 3' 4" (3.17m x 1.01m)

Radiator, meter cupboard and loft access.

## Lounge

17' 1" x 11' 6" (5.21m x 3.50m)

UPVC double glazed window to the front elevation, radiator, cornice style ceiling, gas fire.

#### Kitchen

9' 1" x 9' 3" (2.77m x 2.82m)

Open plan kitchen/diner. Matching range of base and wall units with fitted worktops, integrated double electric oven and four ring gas hob with extractor hood. Storage cupboards, radiator and uPVC double glazed window to the rear elevation and door leading onto access the garden.

## **Dining Room**

6' 5" x 9' 8" (1.96m x 2.95m)

Open plan dining room leading off from the kitchen. UPVC double glazed window to the rear elevation and door leading onto access the garden.

## Bedroom 1

12' 4" x 9' 1" (3.77m x 2.76m)

UPVC double glazed window to the rear elevation, radiator and fitted wardrobes.

#### Bedroom 2

9' 8" x 7' 7" (2.95m x 2.32m)

UPVC double glazed window to the front elevation, radiator and fitted wardrobes.

#### Bathroom

5' 9" x 5' 6" (1.75m x 1.68m)

Three piece suite comprising of low flush WC, wash basin and panelled bath with overhead shower attachment. UPVC double glazed opaque window to the side elevation, radiator.