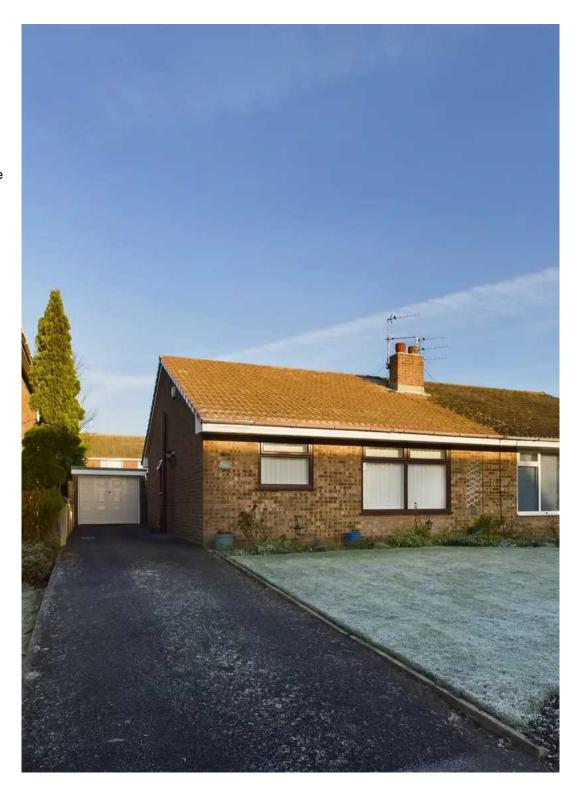

The outside space of this bungalow is equally captivating. The front garden is beautifully laid to lawn, creating a picturesque setting. Alongside, a driveway offers hassle-free parking for residents and guests. The rear garden is thoughtfully landscaped, incorporating a well-maintained lawn area, ideal for outdoor activities and leisure. With access to the garage from the rear garden, convenience is at your fingertips. Altogether, this remarkable property not only provides an ideal living space but also offers a serene and well-manicured outdoor retreat for residents to enjoy.

## FRONT GARDEN

Laid to lawn garden to the front with driveway.

## OFF ROAD

2 Parking Spaces

Driveway providing off road parking for multiple cars.