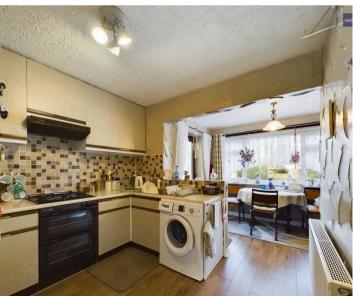

#### Kitchen

9' 1" x 9' 3" (2.77m x 2.82m)

Open plan kitchen/diner. Matching range of base and wall units with fitted worktops, integrated double electric oven and four ring gas hob with extractor hood. Storage cupboards, radiator and uPVC double glazed window to the rear elevation and door leading onto access the garden.

## **Dining Room**

6' 5" x 9' 8" (1.96m x 2.95m)

Open plan dining room leading off from the kitchen. UPVC double glazed window to the rear elevation and door leading onto access the garden.