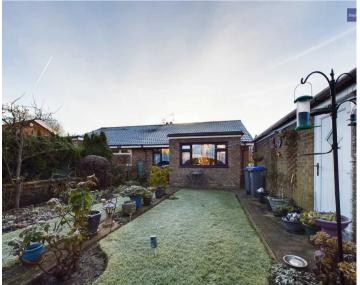

The outside space of this bungalow is equally captivating. The front garden is beautifully laid to lawn, creating a picturesque setting. Alongside, a driveway offers hassle-free parking for residents and guests. The rear garden is thoughtfully landscaped, incorporating a well-maintained lawn area, ideal for outdoor activities and leisure. With access to the garage from the rear garden, convenience is at your fingertips. Altogether, this remarkable property not only provides an ideal living space but also offers a serene and well-manicured outdoor retreat for residents to enjoy.

## FRONT GARDEN

Laid to lawn garden to the front with driveway.