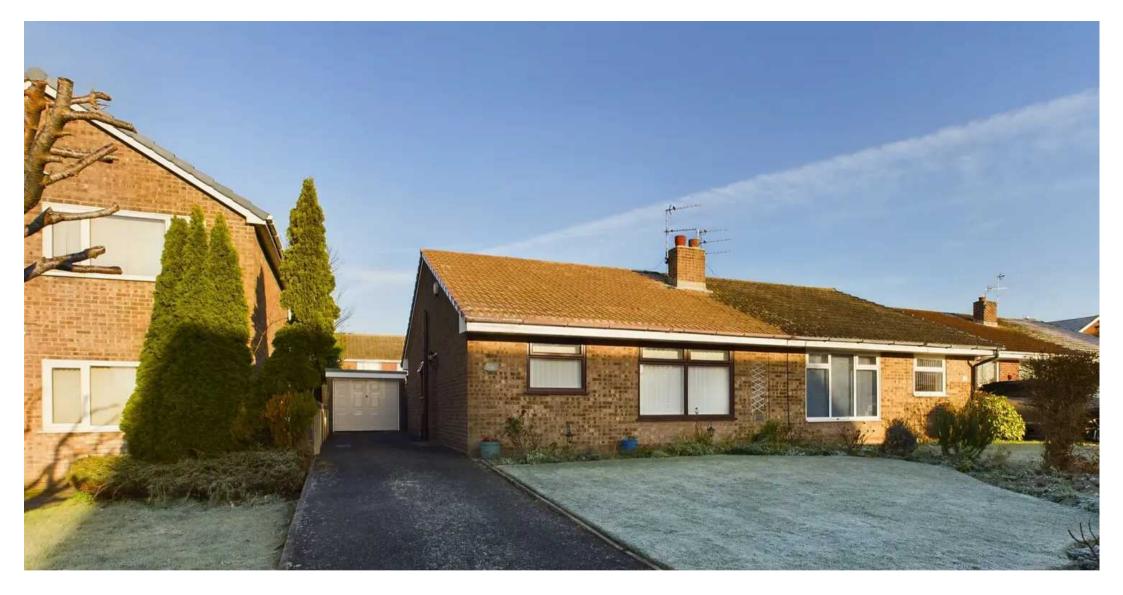

The outside space of this bungalow is equally captivating. The front garden is beautifully laid to lawn, creating a picturesque setting. Alongside, a driveway offers hassle-free parking for residents and guests. The rear garden is thoughtfully landscaped, incorporating a well-maintained lawn area, ideal for outdoor activities and leisure. With access to the garage from the rear garden, convenience is at your fingertips. Altogether, this remarkable property not only provides an ideal living space but also offers a serene and well-manicured outdoor retreat for residents to enjoy.

## FRONT GARDEN

Laid to lawn garden to the front with driveway.

## OFF ROAD

2 Parking Spaces

Driveway providing off road parking for multiple cars.