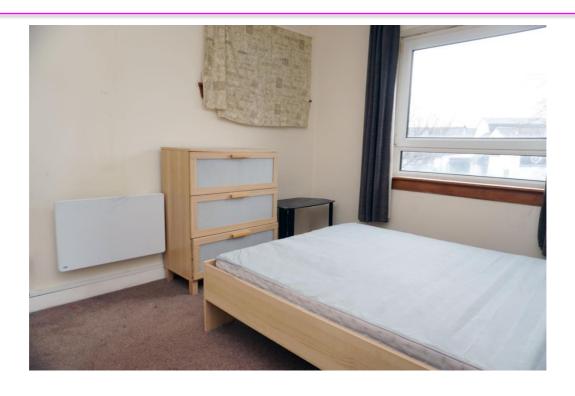

This 1<sup>st</sup> floor flat is in the heart of the village, and although requiring upgrading it would be an ideal opportunity for a 1<sup>st</sup> time buyer or Landlord.

It comprises of the hallway, lounge leading to the breakfasting kitchen, double bedroom, and bathroom.

#### **Measurements**

Lounge 14'4" x 11'6" Bedroom 11'2" x 9'10"

Kitchen 11'10" x 7'10" Bathroom 6'10" x 5'7"