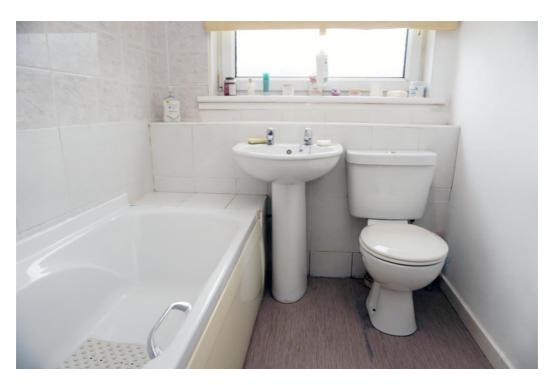

This 1<sup>st</sup> floor flat is in the heart of the village, and although requiring upgrading it would be an ideal opportunity for a 1<sup>st</sup> time buyer or Landlord.

It comprises of the hallway, lounge leading to the breakfasting kitchen, double bedroom, and bathroom.

#### **Measurements**

Lounge 14'4" x 11'6" Bedroom 11'2" x 9'10"

Kitchen 11'10" x 7'10" Bathroom 6'10" x 5'7"