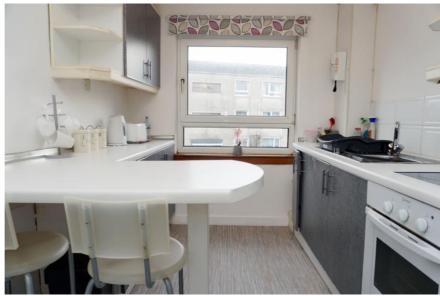

This 1<sup>st</sup> floor flat is in the heart of the village, and although requiring upgrading it would be an ideal opportunity for a 1<sup>st</sup> time buyer or Landlord.

It comprises of the hallway, lounge leading to the breakfasting kitchen, double bedroom, and bathroom.

#### **Measurements**

Lounge 14'4" x 11'6" Bedroom 11'2" x 9'10"

Kitchen 11'10" x 7'10" Bathroom 6'10" x 5'7"