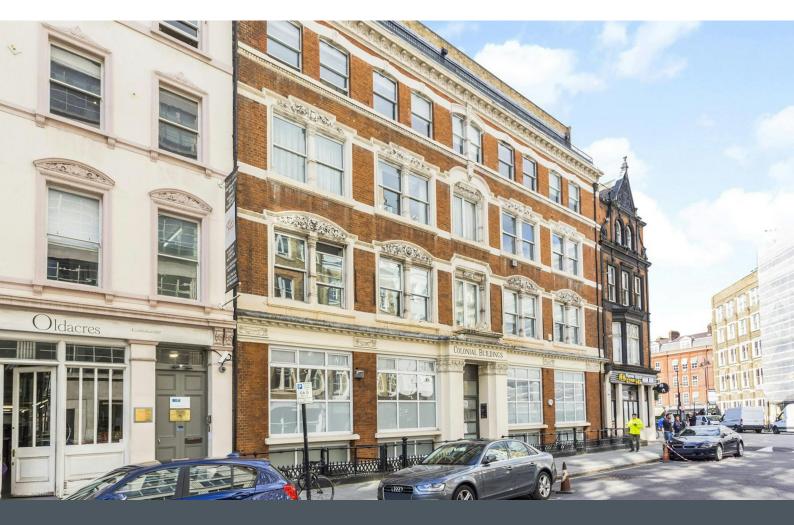

fyfe mcdade To Let

59-61 Hatton Garden

London, EC1N 8LS

Ground floor unit with original features in a Grade II listed building on Hatton Garden.

784 sq ft

(72.84 sq m)

- Original features
- Ground floor
- Wooden flooring
- Excellent natural light
- Kitchen and toilet facilities
- Meeting room
- 24/7 access

# 59-61 Hatton Garden, London, EC1N 8LS

### Description

Ground floor unit with original features in a Grade II listed building on Hatton Garden. The characterful space comes equipped with a meeting area, wooden flooring, a meeting room, great lighting and kitchen and toilet facilities. The building is superbly located, with Farringdon Station a 5 minute walk, Chancery Lane a 7 minute walk and bus stops in close proximity.