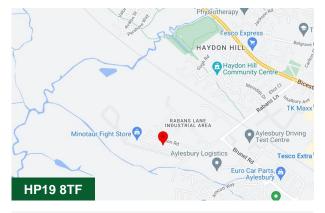

#### Location

Aylesbury is the County Town of Buckinghamshire and is well located, lying approximately 44 miles north west of London, 26 miles east of Oxford, 22 miles west of Luton and 18 miles west of Hemel Hempstead. The town has good road communications, being positioned between the M1 and M40, and some 20 miles north of the M25 motorway via the A41. Aylesbury has a direct and frequent rail service to London Marylebone with a journey time of approximately 55 minutes.