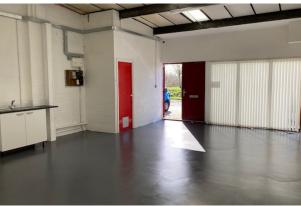

#### Description

Rabans Lane Industrial Estate offers a range of modern, terraced industrial/warehouse units in a thriving business location. Unit 15 will offer refurbished accommodation measuring 552 sq ft with WC facilities & teapoint, at a rental of £10,000 per annum, plus estate service charge. The Industrial estate benefits from Superfast broadband, CCTV & large concrete forecourts providing ample car parking/good access for delivery vehicles.

\* Please note that the internal photos are indicative of a refurbished unit on the estate \*

If this is your only business premises then you may qualify from small business rates relief, therefore you would pay no business rates.