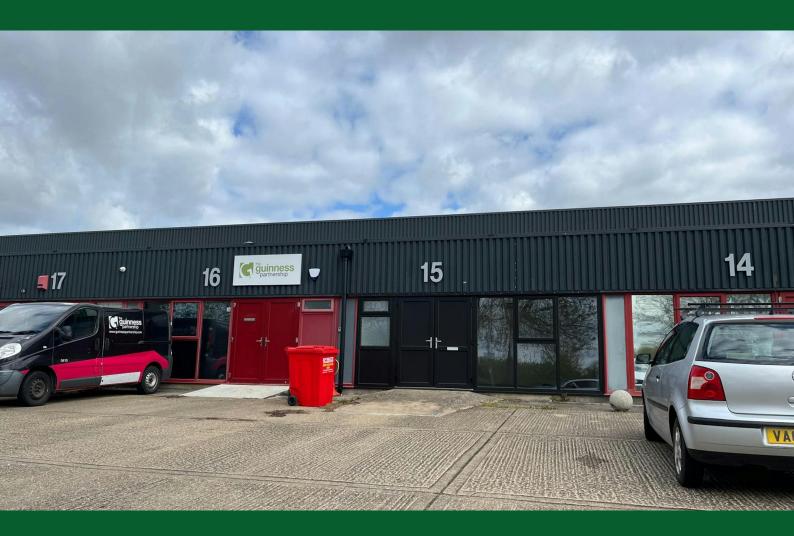

# **15 Bessemer Crescent**

Rabans Lane Industrial Area, Aylesbury, HP19 8TF

# **BUSINESS UNIT**

552 sq ft

(51.28 sq m)

- Superfast broadband on the estate
- CCTV on the estate
- Large concrete forecourt
- WC facilities & tea point

#### Description

Rabans Lane Industrial Estate offers a range of modern, terraced industrial/warehouse units in a thriving business location. Unit 15 will offer refurbished accommodation measuring 552 sq ft with WC facilities & teapoint, at a rental of £10,000 per annum, plus estate service charge. The Industrial estate benefits from Superfast broadband, CCTV & large concrete forecourts providing ample car parking/good access for delivery vehicles.