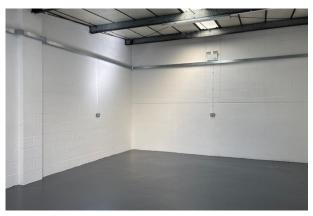

#### Description

Rabans Lane Industrial Estate offers a range of modern, terraced industrial/warehouse units in a thriving business location. Unit 15 will offer refurbished accommodation measuring 552 sq ft with WC facilities & teapoint, at a rental of £10,000 per annum, plus estate service charge. The Industrial estate benefits from Superfast broadband, CCTV & large concrete forecourts providing ample car parking/good access for delivery vehicles.

\* Please note that the internal photos are indicative of a refurbished unit on the estate \*

If this is your only business premises then you may qualify from small business rates relief, therefore you would pay no business rates.