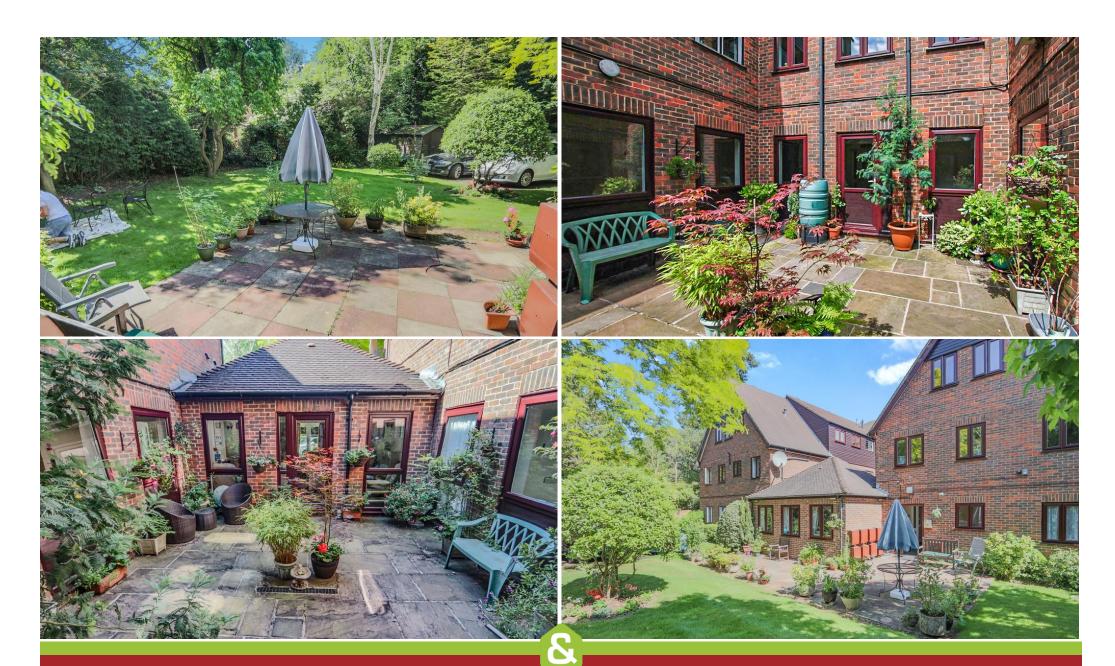

One Bedroom Apartment in prime corner position in this popular retirement development comprising generous living space with dual aspect lounge. Dormer Lodge is a small development of 19 retirement flats occupying a fantastic location being on completely level ground in the centre of the village adjacent to all amenities including shopping parade, Grange Park, doctor's surgery, choice of churches, library and buses passing the door. This retirement development also benefits from a lift, emergency call system to all rooms, house manager, residents lounge, laundry room, guest suite and visitors parking. Over 60 year lease. NO ONWARD CHAIN.

- One Bedroom Apartment
- Well proportioned Living
   Accommodation
- Gas Central Heating
- Residents Lounge
- Laundry Room
- Guest Room
- Communal Gardens
- Parking
- Over 60 years lease
- No Onward Chain