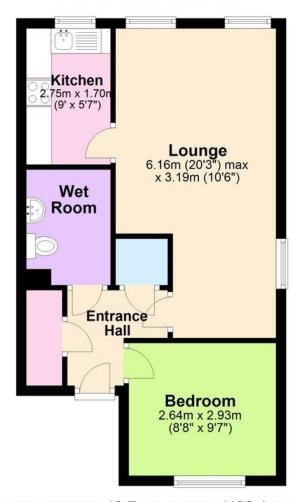

## First Floor

Approx. 40.7 sq. metres (438.1 sq. feet)

Total area: approx. 40.7 sq. metres (438.1 sq. feet)

These drawings are for representational purposes only. Drawn by Brian Blunden.
Plan produced using PlanUp.