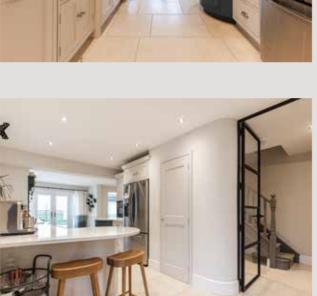

The kitchen/dining and sitting area is the

true hub of this home, where family and friends can gather comfortably together.

The bespoke kitchen cabinetry and top of the range appliances, are well-operated in a space which seamlessly connects with the dining zone, an area that can easily entertain large groups.