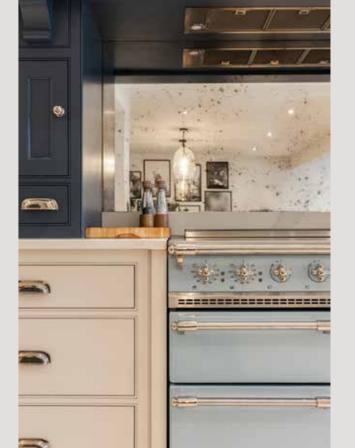

The kitchen/dining and sitting area is the

true hub of this home, where family and friends can gather comfortably together.

The bespoke kitchen cabinetry and top of the range appliances, are well-operated in a space which seamlessly connects with the dining zone, an area that can easily entertain large groups.