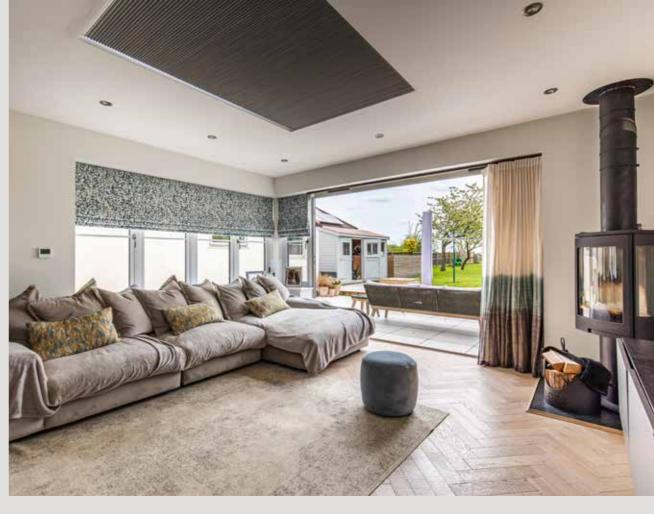

The sitting room is spacious and flooded with natural light through the roof lantern and large bi-fold doors, whilst still offering a cosy ambience when the log-burner is alight. From relaxing in front of the fire on cold winter days, to letting the outside in on summer days, this is an area of the property to be enjoyed in all seasons.