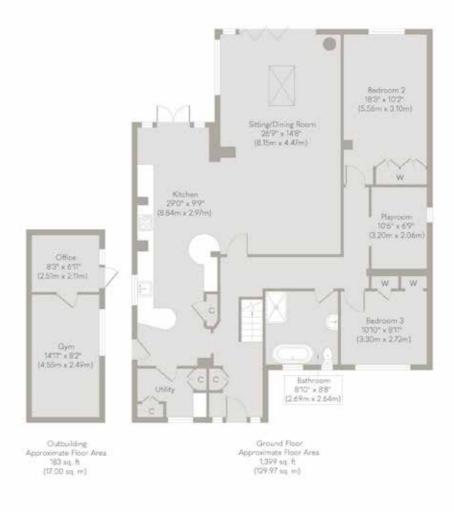

The kitchen/dining and sitting area is the

true hub of this home, where family and friends can gather comfortably together.

The bespoke kitchen cabinetry and top of the range appliances, are well-operated in a space which seamlessly connects with the dining zone, an area that can easily entertain large groups.

The sitting room is spacious and flooded with natural light through the roof lantern and large bi-fold doors, whilst still offering a cosy ambience when the log-burner is alight. From relaxing in front of the fire on cold winter days, to letting the outside in on summer days, this is an area of the property to be enjoyed in all seasons.

n the ground floor you'll discover two double bedrooms and the family bathroom, making the home future proof and ideal for multi-generational living.

There is a further room, which could be utilised as a playroom, a study, or perhaps a walk-in wardrobe to the rear bedroom.

### "The open fields to the rear offer stunning views."

What was once the garage, has now been transformed into a gym and superb office, ideal for those that need the space to work from home. The extensive lawn is adjoined by a large patio area, perfect for entertaining in the garden whilst hosting barbecues. Unlike most plots around this road, this particular one comes with attractive views over open fields, adding a true sense of countryside living.