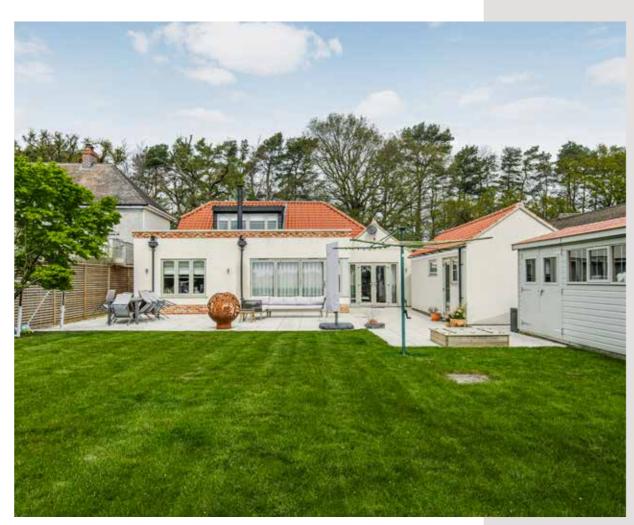

As you arrive at 18 Brow of the Hill you are greeted by secure electric gates, demonstrating a sense of exclusivity.

Once entering the front door from under a timber framed porch, the property proudly reveals its stylish and welldesigned modern interior.

### "The open fields to the rear offer stunning views."

What was once the garage, has now been transformed into a gym and superb office, ideal for those that need the space to work from home. The extensive lawn is adjoined by a large patio area, perfect for entertaining in the garden whilst hosting barbecues. Unlike most plots around this road, this particular one comes with attractive views over open fields, adding a true sense of countryside living.