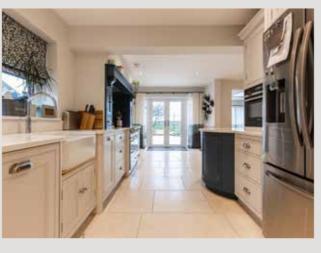

The kitchen/dining and sitting area is the

true hub of this home, where family and friends can gather comfortably together.

The bespoke kitchen cabinetry and top of the range appliances, are well-operated in a space which seamlessly connects with the dining zone, an area that can easily entertain large groups.