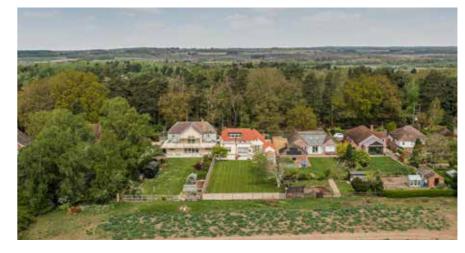

### "The open fields to the rear offer stunning views."

What was once the garage, has now been transformed into a gym and superb office, ideal for those that need the space to work from home. The extensive lawn is adjoined by a large patio area, perfect for entertaining in the garden whilst hosting barbecues. Unlike most plots around this road, this particular one comes with attractive views over open fields, adding a true sense of countryside living.

Leziate is perfectly located for those looking for a quieter way of life, whilst remaining close to the thriving town of King's Lynn and all of the amenities it has to offer.

Field views and surrounding woodland