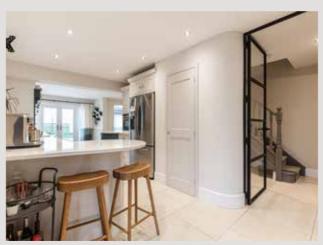

The kitchen/dining and sitting area is the

true hub of this home, where family and friends can gather comfortably together.

The bespoke kitchen cabinetry and top of the range appliances, are well-operated in a space which seamlessly connects with the dining zone, an area that can easily entertain large groups.