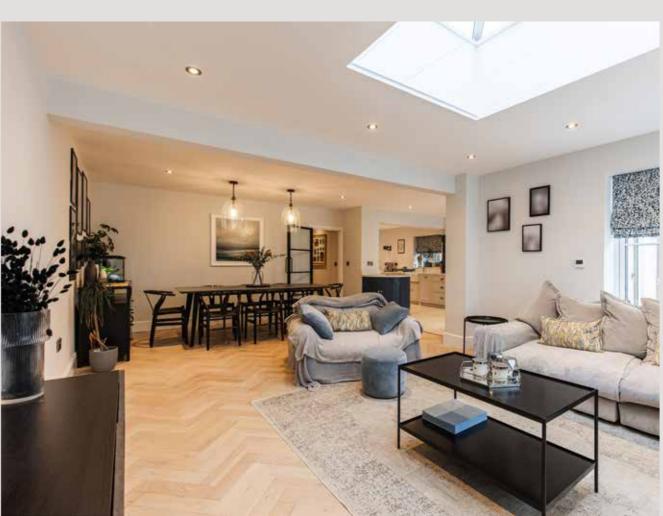

The kitchen/dining and sitting area is the

true hub of this home, where family and friends can gather comfortably together.

The bespoke kitchen cabinetry and top of the range appliances, are well-operated in a space which seamlessly connects with the dining zone, an area that can easily entertain large groups.

The sitting room is spacious and flooded with natural light through the roof lantern and large bi-fold doors, whilst still offering a cosy ambience when the log-burner is alight. From relaxing in front of the fire on cold winter days, to letting the outside in on summer days, this is an area of the property to be enjoyed in all seasons.