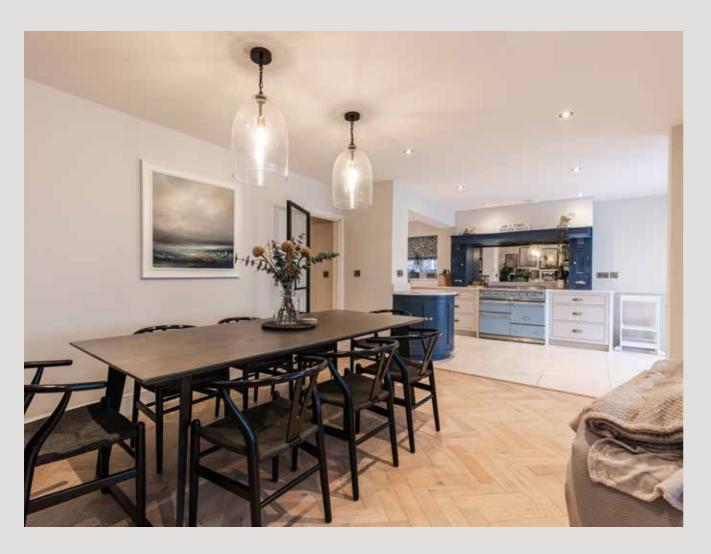

The kitchen/dining and sitting area is the

true hub of this home, where family and friends can gather comfortably together.

The bespoke kitchen cabinetry and top of the range appliances, are well-operated in a space which seamlessly connects with the dining zone, an area that can easily entertain large groups.