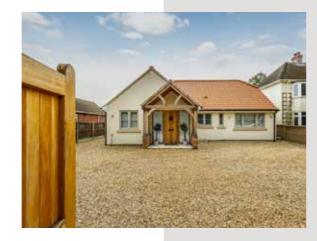

## 18 Brow of the Hill

Leziate, King's Lynn, PE32 1EN

Guide Price of £600,000 to £650,000

Three Double Bedroom Spread Over Two Floor, Chalet Home

Recently Renovated Throughout and Extended

Underfloor Heating to Majority of the Ground Floor

As you arrive at 18 Brow of the Hill you are greeted by secure electric gates, demonstrating a sense of exclusivity.

Once entering the front door from under a timber framed porch, the property proudly reveals its stylish and welldesigned modern interior.