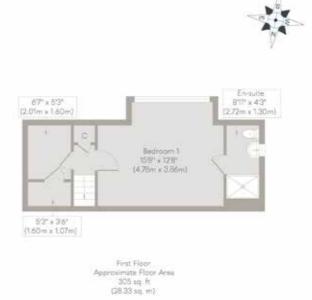

# "This is such a calm and tranquil home."

The principal bedroom is on the first floor and it benefits from having access to its own dressing room and en-suite shower room too.

The outside space has also been fully have been added and the gravel drive provides ample off road parking. There is even planning granted for a cart shed to be added.