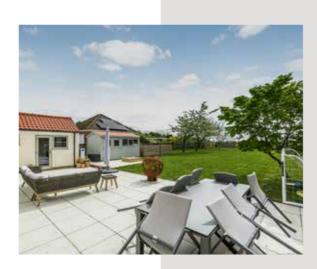

### "The open fields to the rear offer stunning views."

What was once the garage, has now been transformed into a gym and superb office, ideal for those that need the space to work from home. The extensive lawn is adjoined by a large patio area, perfect for entertaining in the garden whilst hosting barbecues. Unlike most plots around this road, this particular one comes with attractive views over open fields, adding a true sense of countryside living.