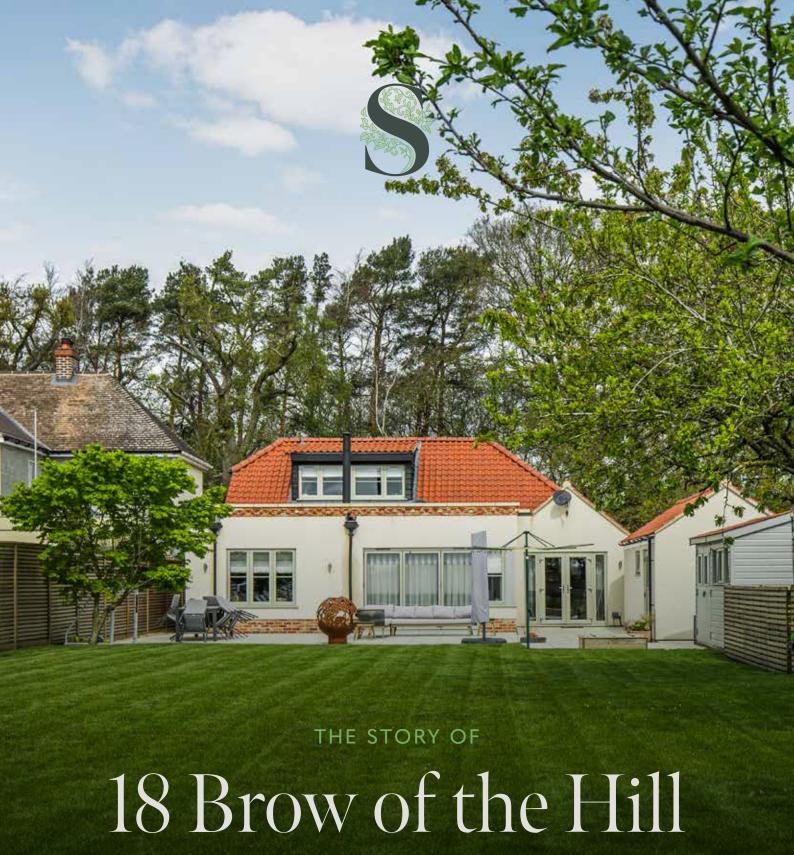

## 18 Brow of the Hill

Leziate, King's Lynn, PE32 1EN

Guide Price of £600,000 to £650,000

Three Double Bedroom Spread Over Two Floor, Chalet Home

Recently Renovated Throughout and Extended

Underfloor Heating to Majority of the Ground Floor

Separate Office and Gym

SOWERBYS KING'S LYNN OFFICE 01553 766741 kingslynn@sowerbys.com

18 Brow of the Hill has been fully transformed to create a stylish and functional family home.

Improvements have been made to key areas throughout – from the windows, the roof and central heating, to an impressive extension.

As you arrive at 18 Brow of the Hill you are greeted by secure electric gates, demonstrating a sense of exclusivity.

Once entering the front door from under a timber framed porch, the property proudly reveals its stylish and welldesigned modern interior.