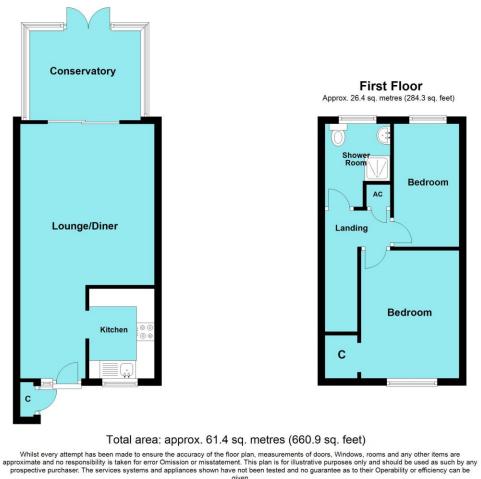

## ENTRANCE HALL Radiator

**LOUNGE/DINING ROOM** 14' 10" x 12' 4" (4.52m x 3.76m) Radiator, power points, TV point, Purbeck stone feature fireplace, useful understairs area, sliding double glazed patio door leads out to:

**CONSERVATORY** 9' 10" x 7' 8" (3m x 2.34m) Of UPVC construction with double glazed windows and a polycarbonate roof, French doors lead out to the south facing rear garden

**KITCHEN** 8' x 6' 2" (2.44m x 1.88m) Fitted with a range of wall and floor mounted units with fitted worksurfaces and part tiled walls, inset stainless steel single bowl sink unit, plumbing and space for a washing machine, fitted electric oven with hob, space for fridge and freezer, wall mounted Worcester gas boiler, window to front elevation

**FIRST FLOOR LANDING** Airing cupboard housing pre-lagged hot water tank and fitted linen shelving, access to loft space

**BEDROOM 1** 11' 6" x 9' max. inc. fitted furniture (3.51m x 2.74m) Radiator, range of fitted furniture to include wardrobes, chest of drawers, adjacent cupboards, further recessed storage area, window to front elevation

**BEDROOM 2** 11' 6" x 6' (3.51m x 1.83m) Radiator, window overlooking rear garden

WELL APPOINTED SHOWER ROOM Suite comprising walk in shower with wall mounted Triton electric shower, wash hand basin with vanity unit, close coupled WC, tiled walls, radiator, wall mounted medicine cabinet with mirrored doors, window to rear elevation