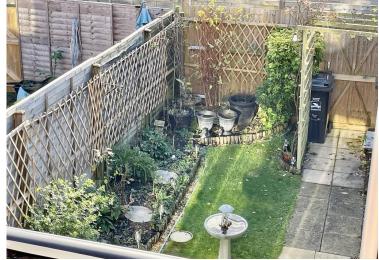

**OUTSIDE - FRONT** Small area of front garden bordered by picket fencing. This area is gravelled for ease of maintenance.

**OUTSIDE - REAR** The property benefits from a south facing rear garden which has a level lawned area together with a decked area suitable for entertaining. There are a range of flowering shrub borders, the garden being enclosed by timber panelled fencing and there is a secure personal gate to the rear boundary which provides access to the GARAGE situated in a block close by.