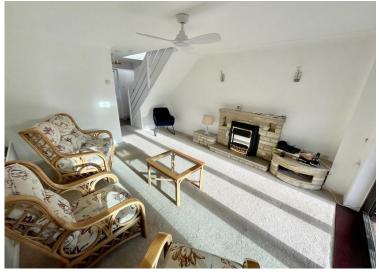

## ENTRANCE HALL Radiator

**LOUNGE/DINING ROOM** 14' 10" x 12' 4" (4.52m x 3.76m) Radiator, power points, TV point, Purbeck stone feature fireplace, useful understairs area, sliding double glazed patio door leads out to: