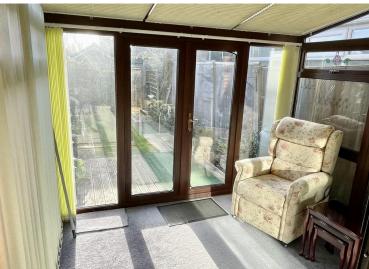

**CONSERVATORY** 9' 10" x 7' 8" (3m x 2.34m) Of UPVC construction with double glazed windows and a polycarbonate roof, French doors lead out to the south facing rear garden

**KITCHEN** 8' x 6' 2" (2.44m x 1.88m) Fitted with a range of wall and floor mounted units with fitted worksurfaces and part tiled walls, inset stainless steel single bowl sink unit, plumbing and space for a washing machine, fitted electric oven with hob, space for fridge and freezer, wall mounted Worcester gas boiler, window to front elevation