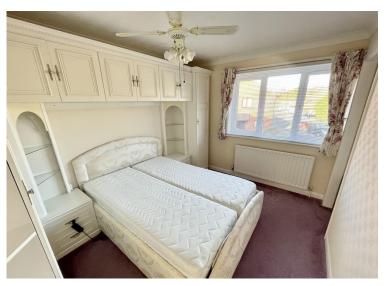

**FIRST FLOOR LANDING** Airing cupboard housing pre-lagged hot water tank and fitted linen shelving, access to loft space

**BEDROOM 1** 11' 6" x 9' max. inc. fitted furniture (3.51m x 2.74m) Radiator, range of fitted furniture to include wardrobes, chest of drawers, adjacent cupboards, further recessed storage area, window to front elevation

**BEDROOM 2** 11' 6" x 6' (3.51m x 1.83m) Radiator, window overlooking rear garden

WELL APPOINTED SHOWER ROOM Suite comprising walk in shower with wall mounted Triton electric shower, wash hand basin with vanity unit, close coupled WC, tiled walls, radiator, wall mounted medicine cabinet with mirrored doors, window to rear elevation