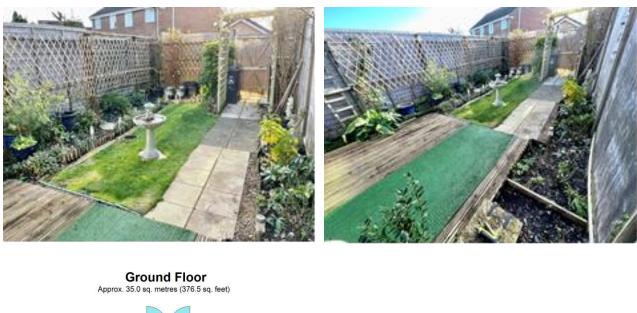

**OUTSIDE - FRONT** Small area of front garden bordered by picket fencing. This area is gravelled for ease of maintenance.

**OUTSIDE - REAR** The property benefits from a south facing rear garden which has a level lawned area together with a decked area suitable for entertaining. There are a range of flowering shrub borders, the garden being enclosed by timber panelled fencing and there is a secure personal gate to the rear boundary which provides access to the GARAGE situated in a block close by.