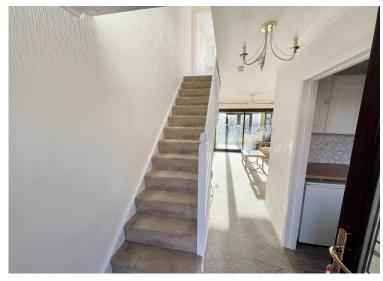

**FIRST FLOOR LANDING** Airing cupboard housing pre-lagged hot water tank and fitted linen shelving, access to loft space

**BEDROOM 1** 11' 6" x 9' max. inc. fitted furniture (3.51m x 2.74m) Radiator, range of fitted furniture to include wardrobes, chest of drawers, adjacent cupboards, further recessed storage area, window to front elevation