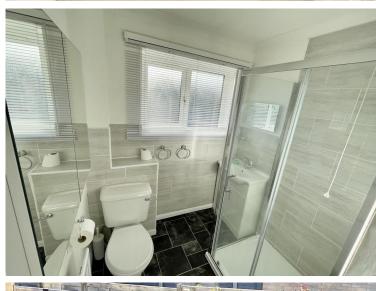

**BEDROOM 2** 11' 6" x 6' (3.51m x 1.83m) Radiator, window overlooking rear garden

WELL APPOINTED SHOWER ROOM Suite comprising walk in shower with wall mounted Triton electric shower, wash hand basin with vanity unit, close coupled WC, tiled walls, radiator, wall mounted medicine cabinet with mirrored doors, window to rear elevation