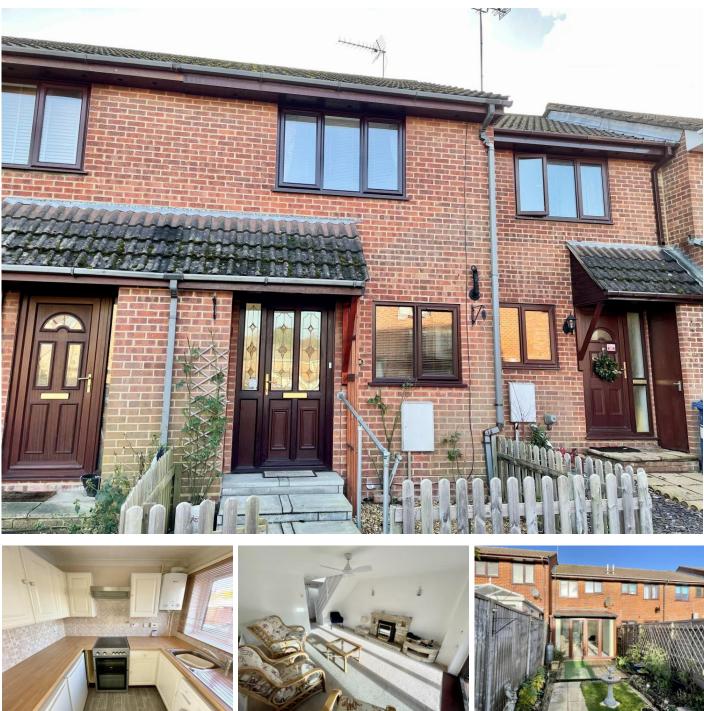

## 28 Chaffinch Close, Poole, BH17 7UR

£277,500 Freehold

A seldom available opportunity to acquire a two bedroom house found in this most sought after cul-de-sac, approximately one mile from Broadstone. The property offers entrance hall, excellent lounge/dining room, conservatory, fitted kitchen, two bedrooms, well appointed shower room, whilst further features include gas fired central heating, UPVC double glazed windows and doors, south facing rear garden and a garage situated in a block close by. Offered for sale with No Forward Chain, this is an exciting opportunity for the first time buyer or mature downsizer. Key with vendor's Sole Agents for early viewing! **COVERED PORCH** Outside store, UPVC double glazed front door leads to:

## ENTRANCE HALL Radiator

**LOUNGE/DINING ROOM** 14' 10" x 12' 4" (4.52m x 3.76m) Radiator, power points, TV point, Purbeck stone feature fireplace, useful understairs area, sliding double glazed patio door leads out to:

**CONSERVATORY** 9' 10" x 7' 8" (3m x 2.34m) Of UPVC construction with double glazed windows and a polycarbonate roof, French doors lead out to the south facing rear garden

**KITCHEN** 8' x 6' 2" (2.44m x 1.88m) Fitted with a range of wall and floor mounted units with fitted worksurfaces and part tiled walls, inset stainless steel single bowl sink unit, plumbing and space for a washing machine, fitted electric oven with hob, space for fridge and freezer, wall mounted Worcester gas boiler, window to front elevation

**FIRST FLOOR LANDING** Airing cupboard housing pre-lagged hot water tank and fitted linen shelving, access to loft space

**BEDROOM 1** 11' 6" x 9' max. inc. fitted furniture (3.51m x 2.74m) Radiator, range of fitted furniture to include wardrobes, chest of drawers, adjacent cupboards, further recessed storage area, window to front elevation

**BEDROOM 2** 11' 6" x 6' (3.51m x 1.83m) Radiator, window overlooking rear garden

WELL APPOINTED SHOWER ROOM Suite comprising walk in shower with wall mounted Triton electric shower, wash hand basin with vanity unit, close coupled WC, tiled walls, radiator, wall mounted medicine cabinet with mirrored doors, window to rear elevation

**OUTSIDE - FRONT** Small area of front garden bordered by picket fencing. This area is gravelled for ease of maintenance.

**OUTSIDE - REAR** The property benefits from a south facing rear garden which has a level lawned area together with a decked area suitable for entertaining. There are a range of flowering shrub borders, the garden being enclosed by timber panelled fencing and there is a secure personal gate to the rear boundary which provides access to the GARAGE situated in a block close by.