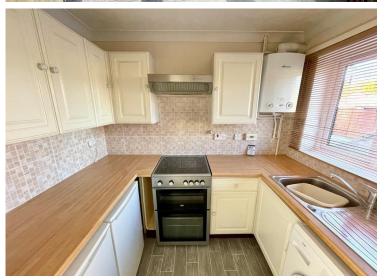

**CONSERVATORY** 9' 10" x 7' 8" (3m x 2.34m) Of UPVC construction with double glazed windows and a polycarbonate roof, French doors lead out to the south facing rear garden

**KITCHEN** 8' x 6' 2" (2.44m x 1.88m) Fitted with a range of wall and floor mounted units with fitted worksurfaces and part tiled walls, inset stainless steel single bowl sink unit, plumbing and space for a washing machine, fitted electric oven with hob, space for fridge and freezer, wall mounted Worcester gas boiler, window to front elevation