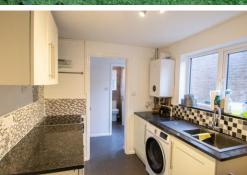

The well-appointed kitchen boasts a replacement gas boiler and integrated oven, catering to both functionality and style. A rear lobby provides convenient access to the garden, additional storage, and a modern replacement shower room, adding a touch of luxury to daily living.