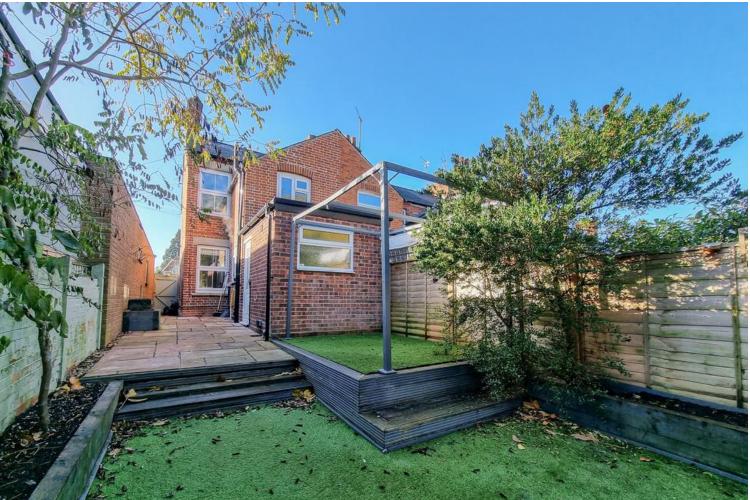

The rear garden is a true oasis, meticulously landscaped to create a serene retreat. A courtyard leads to an astroturf area surrounded by raised beds, offering a perfect blend of low maintenance and natural beauty. A pergola adds a touch of sophistication to the outdoor space, providing a charming spot for relaxation or entertainment.

Convenience is at the forefront with on-road parking available at the front of the property. Whether you are captivated by the modern interior, the thoughtful design, or the beautifully landscaped garden, this Victorian home offers a harmonious blend of classic and contemporary living.