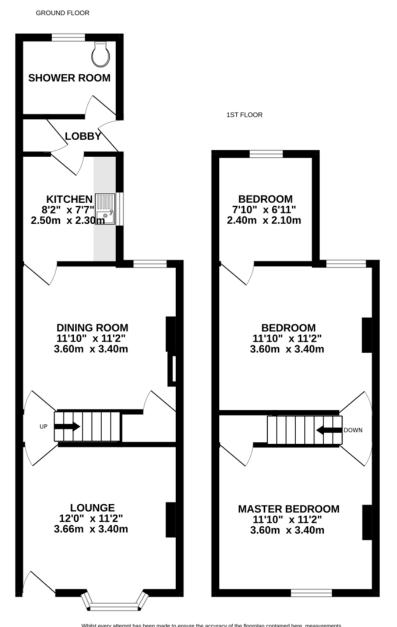

### Description

Approximate Room Sizes

THE PROPERTY Welcome to this exquisite Victorian home that exudes charm and character from the moment you step through the door. The interior seamlessly blends Victorian elegance with sleek, modern design, creating a delightful living space.

Upon entering, you are greeted by a cosy sitting room illuminated by a large bay window at the front, providing a perfect spot to relax and enjoy natural light. The inner hall features a staircase leading to the first floor and offers access to the dining room, complete with substantial under stair storage.

The well-appointed kitchen boasts a replacement gas boiler and integrated oven, catering to both functionality and style. A rear lobby provides convenient access to the garden, additional storage, and a modern replacement shower room, adding a touch of luxury to daily living.

Ascending to the first floor, you will find three bedrooms, each with its own unique charm. The third bedroom presents a versatile space, ideal for use as a dressing room or the potential for conversion into a second bathroom, catering to your lifestyle needs.

SITTING ROOM 11' 9" x 11' 1" (3.6m x 3.4m)

DINING ROOM 11' 9" x 11' 1" (3.6m x 3.4m)

KITCHEN 8' 2" x 7' 6" (2.5m x 2.3m)

BEDROOM ONE 11' 9" x 11' 1" (3.6m x 3.4m)

BEDROOM TWO 11' 9" x 11' 1" (3.6m x 3.4m)

BEDROOM THREE 6' 10" x 7' 10" (2.1m x 2.4m)