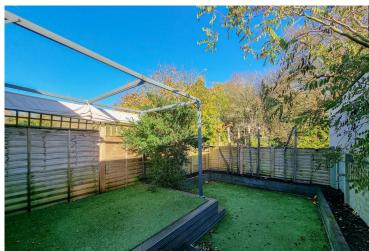

The rear garden is a true oasis, meticulously landscaped to create a serene retreat. A courtyard leads to an astroturf area surrounded by raised beds, offering a perfect blend of low maintenance and natural beauty. A pergola adds a touch of sophistication to the outdoor space, providing a charming spot for relaxation or entertainment.