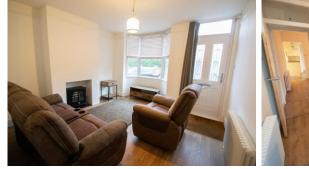

Upon entering, you are greeted by a cosy sitting room illuminated by a large bay window at the front, providing a perfect spot to relax and enjoy natural light. The inner hall features a staircase leading to the first floor and offers access to the dining room, complete with substantial under stair storage.