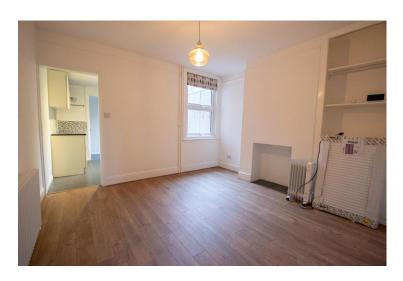

Upon entering, you are greeted by a cosy sitting room illuminated by a large bay window at the front, providing a perfect spot to relax and enjoy natural light. The inner hall features a staircase leading to the first floor and offers access to the dining room, complete with substantial under stair storage.

The well-appointed kitchen boasts a replacement gas boiler and integrated oven, catering to both functionality and style. A rear lobby provides convenient access to the garden, additional storage, and a modern replacement shower room, adding a touch of luxury to daily living.