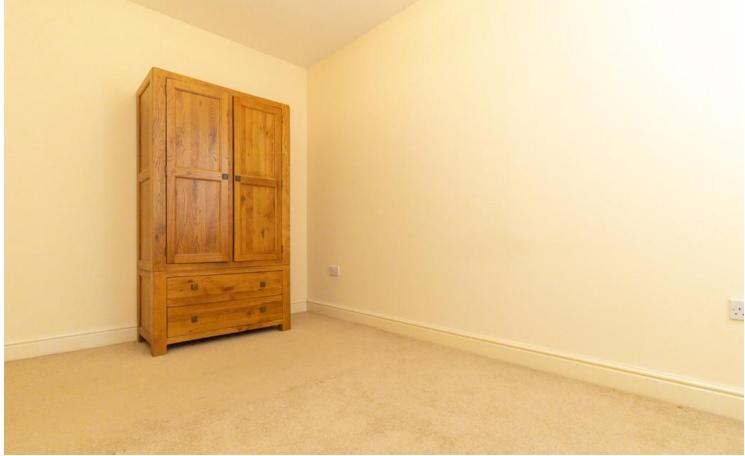

### MASTER BEDROOM

12' 9" x 8' 5" (3.91m x 2.59m)

Carpet to floor. Pendant light fitting.

Radiator. Double glazed window to rear. Power points.