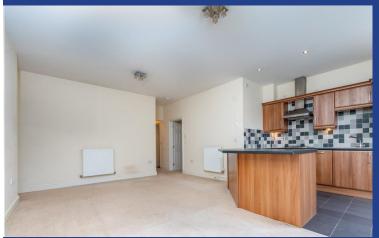

#### LOUNGE/KITCHEN

19' 1" x 16' 5" (5.83m x 5.01m) Open plan living and kitchen space. Carpet to floor of lounge. Two pendant light fittings and wall lighting to lounge with additional spotlights to kitchen. Three radiators. Double glazed French doors with additional double glazed window to rear. Power points. Range of wall, base and drawer units to kitchen with worktops over incorporating four ring gas hob with oven beneath and extractor above, and 1.5 stainless steel sink and drainer with hot and cold tap over. Integrated white goods such as washing machine, fridge and freezer. Tiled splashbacks. Cupboard housing combination boiler. Doors leading to bedroom, bathroom and storage cupboard.