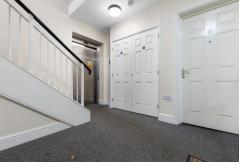

### **ENTRANCE HALL**

Entered via front door leading from communal hallway. Obscure glass wall. Carpet to floor. Pendant light to ceiling. Front door to open plan lounge/kitchen.

#### LOUNGE/KITCHEN

19' 1" x 16' 5" (5.83m x 5.01m) Open plan living and kitchen space. Carpet to floor of lounge. Two pendant light fittings and wall lighting to lounge with additional spotlights to kitchen. Three radiators. Double glazed French doors with additional double glazed window to rear. Power points. Range of wall, base and drawer units to kitchen with worktops over incorporating four ring gas hob with oven beneath and extractor above, and 1.5 stainless steel sink and drainer with hot and cold tap over. Integrated white goods such as washing machine, fridge and freezer. Tiled splashbacks. Cupboard housing combination boiler. Doors leading to bedroom, bathroom and storage cupboard.