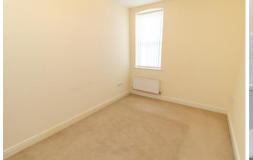

### MASTER BEDROOM

12' 9" x 8' 5" (3.91m x 2.59m)

Carpet to floor. Pendant light fitting.

Radiator. Double glazed window to rear. Power points.