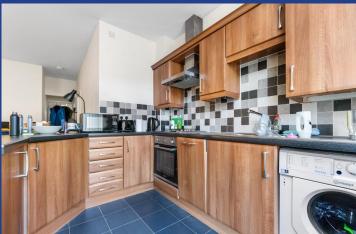

#### LOUNGE/KITCHEN

19' 1" x 16' 5" (5.83m x 5.01m) Open plan living and kitchen space. Carpet to floor of lounge. Two pendant light fittings and wall lighting to lounge with additional spotlights to kitchen. Three radiators. Double glazed French doors with additional double glazed window to rear. Power points. Range of wall, base and drawer units to kitchen with worktops over incorporating four ring gas hob with oven beneath and extractor above, and 1.5 stainless steel sink and drainer with hot and cold tap over. Integrated white goods such as washing machine, fridge and freezer. Tiled splashbacks. Cupboard housing combination boiler. Doors leading to bedroom, bathroom and storage cupboard.