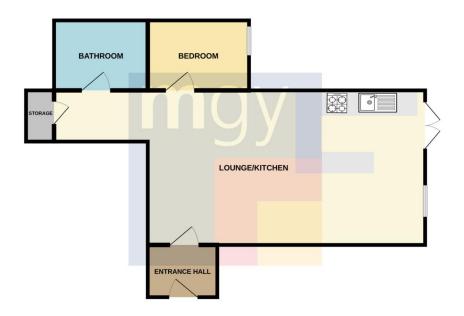

### **ENTRANCE HALL**

Entered via front door leading from communal hallway. Obscure glass wall. Carpet to floor. Pendant light to ceiling. Front door to open plan lounge/kitchen.

#### LOUNGE/KITCHEN

19' 1" x 16' 5" (5.83m x 5.01m) Open plan living and kitchen space. Carpet to floor of lounge. Two pendant light fittings and wall lighting to lounge with additional spotlights to kitchen. Three radiators. Double glazed French doors with additional double glazed window to rear. Power points. Range of wall, base and drawer units to kitchen with worktops over incorporating four ring gas hob with oven beneath and extractor above, and 1.5 stainless steel sink and drainer with hot and cold tap over. Integrated white goods such as washing machine, fridge and freezer. Tiled splashbacks. Cupboard housing combination boiler. Doors leading to bedroom, bathroom and storage cupboard.

### MASTER BEDROOM

12' 9" x 8' 5" (3.91m x 2.59m)

Carpet to floor. Pendant light fitting.

Radiator. Double glazed window to rear. Power points.

#### **BATHROOM**

8' 5" x 5' 8" (2.57m x 1.73m)
Vinyl flooring. Panelled bath with mixer tap over and mains powered shower above. WC. Pedestal wash hand basin with mixer tap over. Partially tiled walls. Shaver point. Pendant light fitting.

Extractor fan. Radiator.