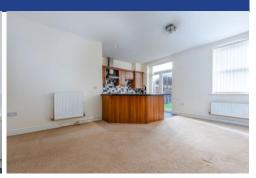

#### LOUNGE/KITCHEN

19' 1" x 16' 5" (5.83m x 5.01m) Open plan living and kitchen space. Carpet to floor of lounge. Two pendant light fittings and wall lighting to lounge with additional spotlights to kitchen. Three radiators. Double glazed French doors with additional double glazed window to rear. Power points. Range of wall, base and drawer units to kitchen with worktops over incorporating four ring gas hob with oven beneath and extractor above, and 1.5 stainless steel sink and drainer with hot and cold tap over. Integrated white goods such as washing machine, fridge and freezer. Tiled splashbacks. Cupboard housing combination boiler. Doors leading to bedroom, bathroom and storage cupboard.