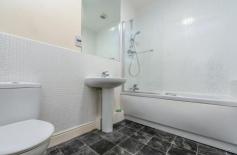

#### **BATHROOM**

8' 5" x 5' 8" (2.57m x 1.73m)
Vinyl flooring. Panelled bath with mixer tap over and mains powered shower above. WC. Pedestal wash hand basin with mixer tap over. Partially tiled walls. Shaver point. Pendant light fitting.

Extractor fan. Radiator.