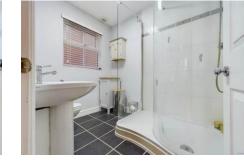

Completing the ground floor accommodation is a good sized guest WC, with dose coupled WC, wash hand basin and coat hooks.

To the first floor the galleried landing has doors leading off to four good sized bedrooms, the master is a generous double with built in wardrobes providing plenty of storage and en-suite shower room with shower cubide, pedestal wash hand basin and WC.

There are three further good sized bedrooms, all sharing the family bathroom with bath, pedestal wash hand basin and WC.

Outside, the property has a long driveway leading to a good sized detached single garage which would make an ideal teenage den orannexe (STPP) with an up and over front entrance door, sash window overlooking the garden and door to the rear gardens, which are laid mainly to lawn with a hedge at the bottom and side entrance via gates on both sides of the house, with one side having extra space for bin storage.