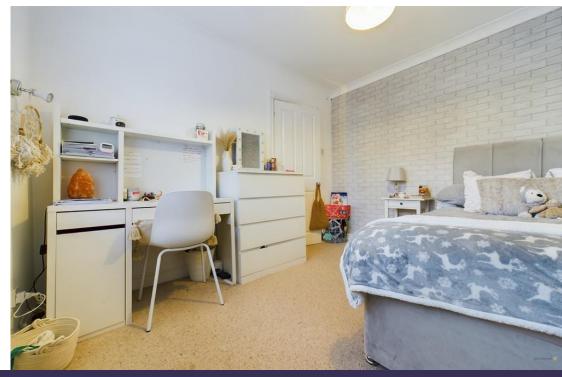

There are three further good sized bedrooms, all sharing the family bathroom with bath, pedestal wash hand basin and WC.

Outside, the property has a long driveway leading to a good sized detached single garage which would make an ideal teenage den orannexe (STPP) with an up and over front entrance door, sash window overlooking the garden and door to the rear gardens, which are laid mainly to lawn with a hedge at the bottom and side entrance via gates on both sides of the house, with one side having extra space for bin storage.