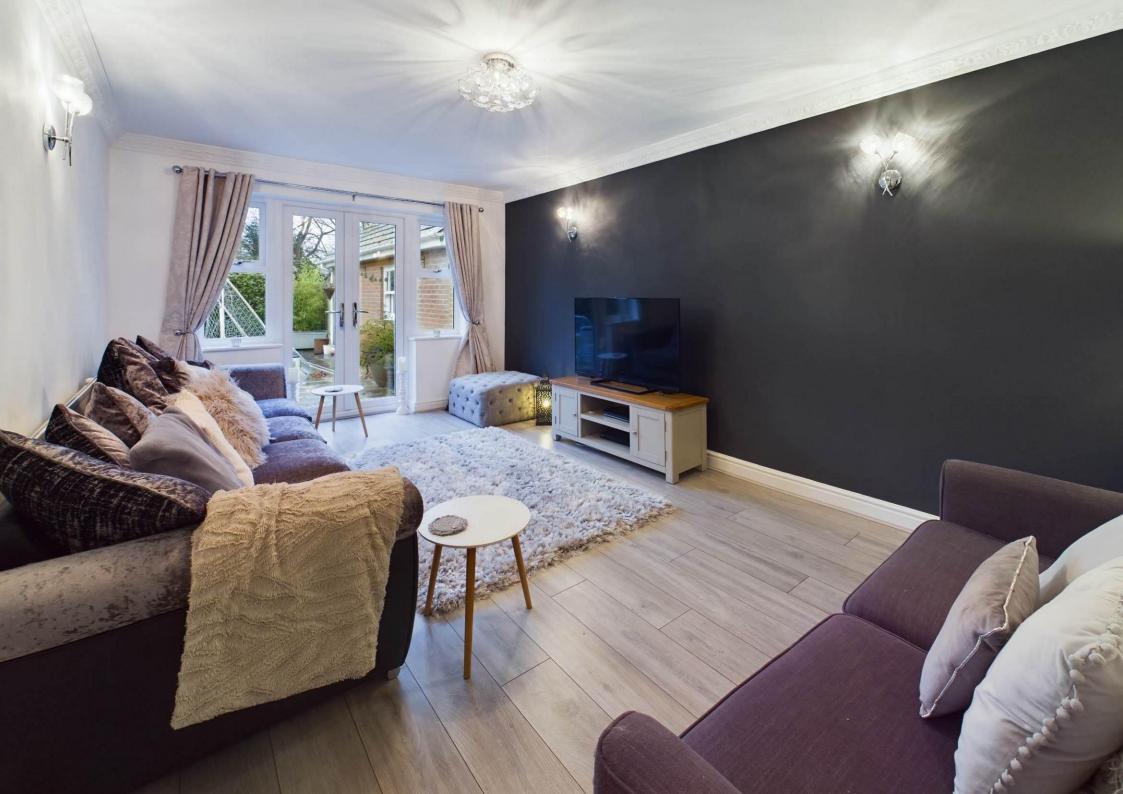

To the left there is a home office, currently used as a cosy snug with window framing views to front.

Across the hallway is a good sized separate dining room with bay window framing views to front, and to the rear of the house there is a light and spacious lounge with French doors opening out to the rear gardens.