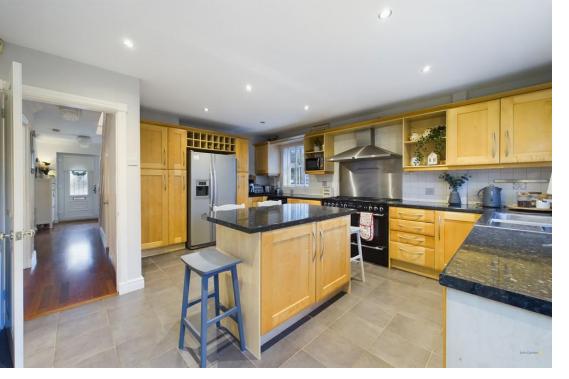

At the heart of the house there is a good sized breakfast kitchen equipped with a range of base and eye level units with worksurfaces over, together with a matching central island, window and door opening out to the reargardens.