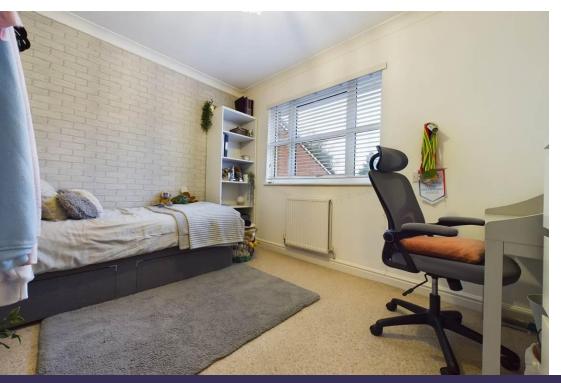

There are three further good sized bedrooms, all sharing the family bathroom with bath, pedestal wash hand basin and WC.

Outside, the property has a long driveway leading to a good sized detached single garage which would make an ideal teenage den orannexe (STPP) with an up and over front entrance door, sash window overlooking the garden and door to the rear gardens, which are laid mainly to lawn with a hedge at the bottom and side entrance via gates on both sides of the house, with one side having extra space for bin storage.