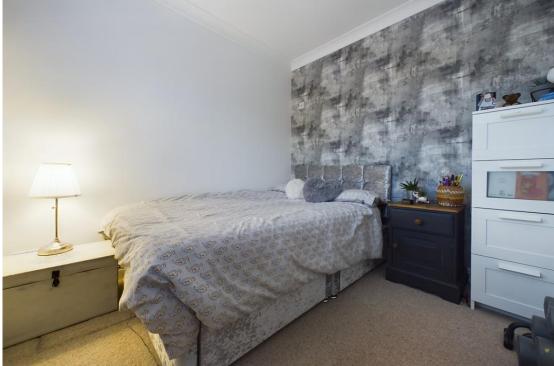

Completing the ground floor accommodation is a good sized guest WC, with dose coupled WC, wash hand basin and coat hooks.

To the first floor the galleried landing has doors leading off to four good sized bedrooms, the master is a generous double with built in wardrobes providing plenty of storage and en-suite shower room with shower cubide, pedestal wash hand basin and WC.

There are three further good sized bedrooms, all sharing the family bathroom with bath, pedestal wash hand basin and WC.

Outside, the property has a long driveway leading to a good sized detached single garage which would make an ideal teenage den orannexe (STPP) with an up and over front entrance door, sash window overlooking the garden and door to the rear gardens, which are laid mainly to lawn with a hedge at the bottom and side entrance via gates on both sides of the house, with one side having extra space for bin storage.