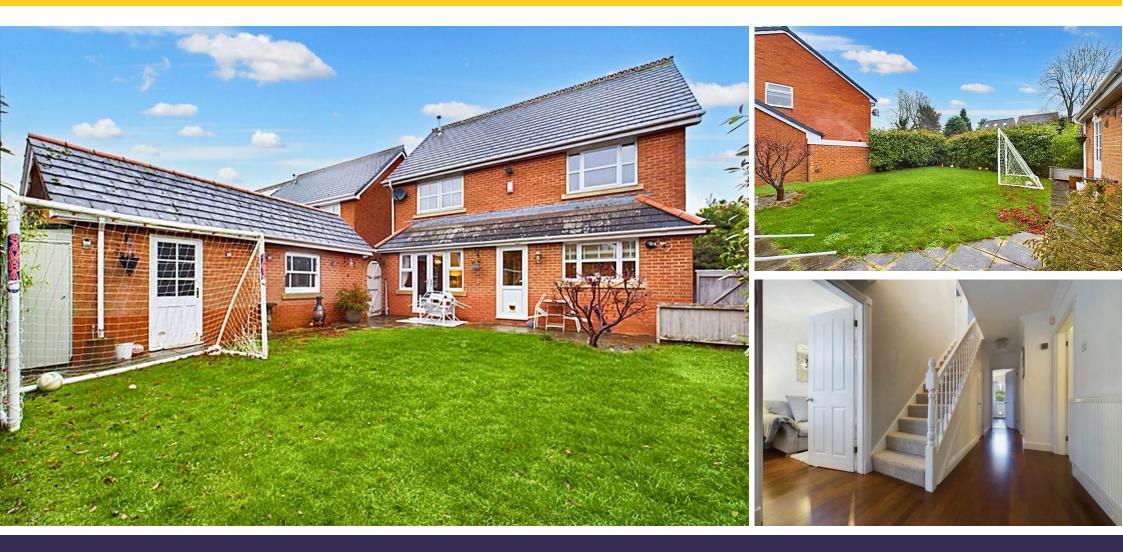

## Goodwood Close

Stretton, Burton-on-Trent, DE13 OFP £375,000

This lovely detached home is perfect for a family to grow into, offering plenty of space and storage, with highlights including three reception rooms, breakfast kitchen with island, four good sized bedrooms with en-suite to master, long drive and detached garage in a popular location. This lovely modem deta ched is ready to move into, in a popular residential location just off Athlestan Way, handy for schools for all ages together with Stretton centre dose by with a wide range of a menities and facilities on offer, and with excellent a ccess to the A38 perfect for those commuting to the nearby centres of Derby, the cathedral city of Lichfield and Birmingham.

The ground floor features a fantastic layout with three reception rooms and a breakfast kitchen. The accommodation begins with a generous reception hallway with wooden flooring, staircase off to the first floor, useful understairs storage and doors leading off.

There are three further good sized bedrooms, all sharing the family bathroom with bath, pedestal wash hand basin and WC.

Outside, the property has a long driveway leading to a good sized detached single garage which would make an ideal teenage den orannexe (STPP) with an up and over front entrance door, sash window overlooking the garden and door to the rear gardens, which are laid mainly to lawn with a hedge at the bottom and side entrance via gates on both sides of the house, with one side having extra space for bin storage.