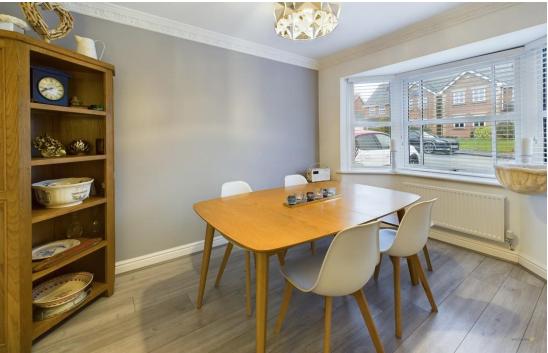

To the left there is a home office, currently used as a cosy snug with window framing views to front.

Across the hallway is a good sized separate dining room with bay window framing views to front, and to the rear of the house there is a light and spacious lounge with French doors opening out to the rear gardens.