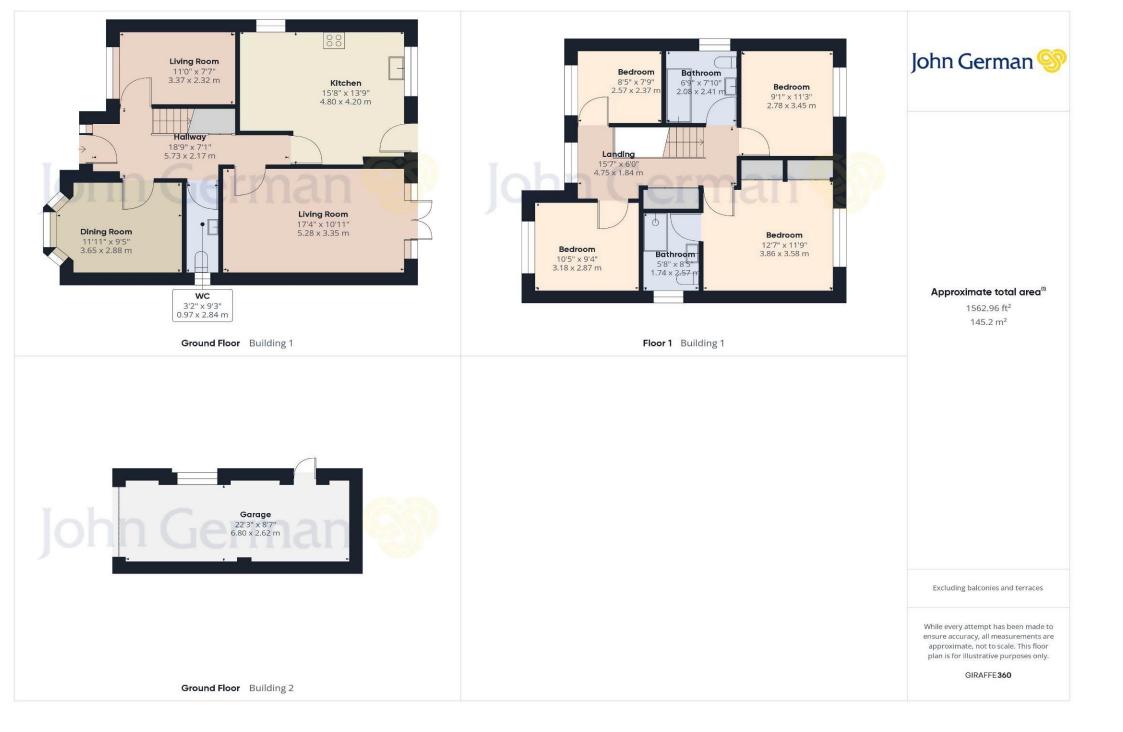

The ground floor features a fantastic layout with three reception rooms and a breakfast kitchen. The accommodation begins with a generous reception hallway with wooden flooring, staircase off to the first floor, useful understairs storage and doors leading off.

To the left there is a home office, currently used as a cosy snug with window framing views to front.

Across the hallway is a good sized separate dining room with bay window framing views to front, and to the rear of the house there is a light and spacious lounge with French doors opening out to the rear gardens.

At the heart of the house there is a good sized breakfast kitchen equipped with a range of base and eye level units with worksurfaces over, together with a matching central island, window and door opening out to the reargardens.

Completing the ground floor accommodation is a good sized guest WC, with dose coupled WC, wash hand basin and coat hooks.

To the first floor the galleried landing has doors leading off to four good sized bedrooms, the master is a generous double with built in wardrobes providing plenty of storage and en-suite shower room with shower cubide, pedestal wash hand basin and WC.

There are three further good sized bedrooms, all sharing the family bathroom with bath, pedestal wash hand basin and WC.

Outside, the property has a long driveway leading to a good sized detached single garage which would make an ideal teenage den orannexe (STPP) with an up and over front entrance door, sash window overlooking the garden and door to the rear gardens, which are laid mainly to lawn with a hedge at the bottom and side entrance via gates on both sides of the house, with one side having extra space for bin storage.