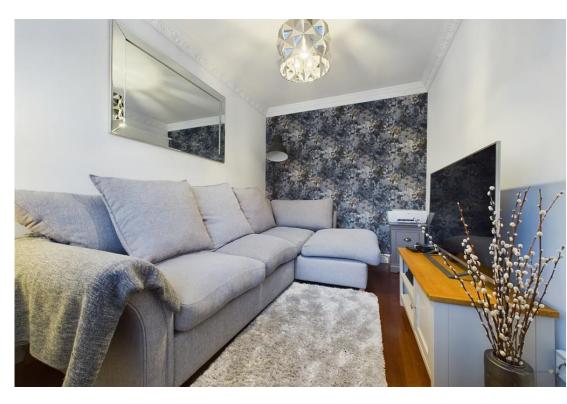

To the left there is a home office, currently used as a cosy snug with window framing views to front.

Across the hallway is a good sized separate dining room with bay window framing views to front, and to the rear of the house there is a light and spacious lounge with French doors opening out to the rear gardens.