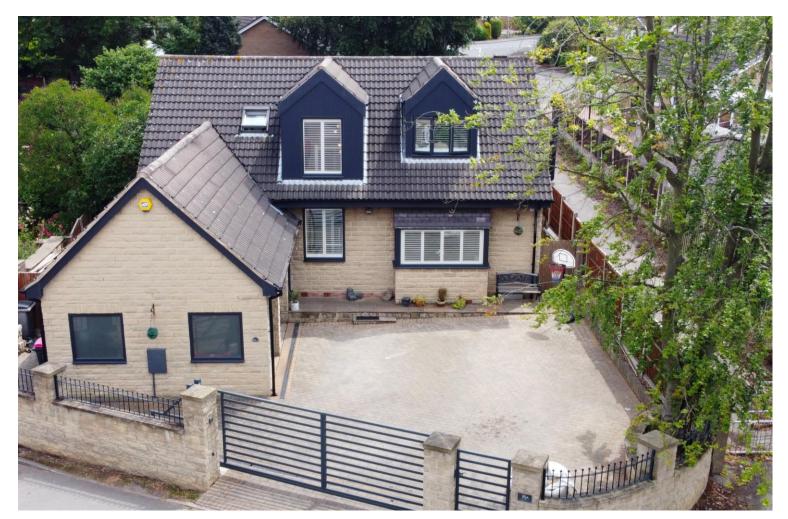

## 16A Manor Road | Wales | Sheffield | S26 5PD

Bell & Co Estates are delighted to present to the market this lovely, Four Bedroom, Detached home in the sought-after village of Wales. Having recently been extended to create a beautiful open plan living space this home is simply stunning! In brief the property comprises of; large Entrance Hallway giving access to the Double Garage, Office with slate tiled feature wall, double doored storage cupboard, under stair store cupboard and Lounge with log Burner. Step up into the open plan, newly fitted kitchen space packed full of integrated appliances including Dishwasher, Bin, Fridge Freezer, Induction Hob and Microwave. The Island takes centre stage with seating and views over the garden. An additional room currently houses the Pool Table and Piano. To the upstairs are Four Double Bedrooms, Master with a newly fitted En-Suite Shower Room and a stunning Modern Family Bathroom with luxury vinyl flooring. To the front of the property electric gates give access to the driveway providing off road parking in front of the Double Garage. To the rear is a beautiful, large, enclosed Garden with Garden Room and Indian Stone Patio. Close to Schools, local amenities and transport links this home is in a prime location. Viewing is highly recommended to fully appreciate what this home has to offer.

## Guide Price £525,000 to £550,000

- Modern Family Home
- Stunning Kitchen
- Open Plan Living
- Lounge with Log Burner
  Office
- Master with En-Suite
- Four Double Bedrooms
- Modern Family Bathroom
- Garden Room
- Double Garage
- Off Road Parking