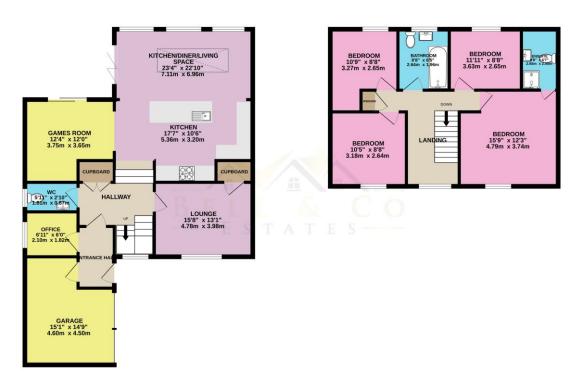

## GROUND FLOOR 890 sq.ft. (82.6 sq.m.) approx.

1ST FLOOR 577 sq.ft. (53.6 sq.m.) approx.

TOTAL FLOOR AREA: 1466 sq.ft. (136.2 sq.m.) approx. While every attempt has been made to ensure the accuracy of the fooptant contained free, measurement doors and the statement. This plan is not for illustrative parageness only and should be used as such by any prospective purchase. The services, systems and appliances shown have not been tested and no guarantee as to the Wade with Mergore C2024