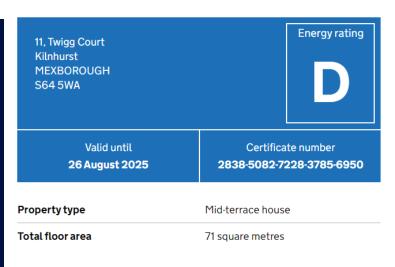

atory overlooking the garden. Upstairs is a rear facing MASTER BEDROOM, second double Bedroom and third single Bedroom, family Bathroom with shower over bath, WC and wash basin. This home is located in a private cul-de-sac and has allocated parking! Close to all local amenities, schools and transport links this home is in a prime location!

- Three Bedroom Town House
- Beautifully presented throughout!
- Spacious Lounge
- Kitchen with Dining Area
- Conservatory
- Large Master Bedroom
- Off Road Parking



GROUND FLOOR 478 sq.ft. (44.4 sq.m.) approx.



1ST FLOOR 351 sq.ft. (32.6 sq.m.) approx.



|  | Cont | tact | Detai | ls |
|--|------|------|-------|----|
|--|------|------|-------|----|

79 Wales Road Kiveton Park Sheffield South Yorkshire S26 6RA

www.bellcoestates.com

03333 580590



Agents Note: Whilst every care has been taken to prepare these sales particulars, they are for guidance purposes only. All measurements are approximate are for general guidance purposes only and whilst every care has been taken to ensure their accuracy, they should not be relied upon and potential buyers are advised to recheck the measurements