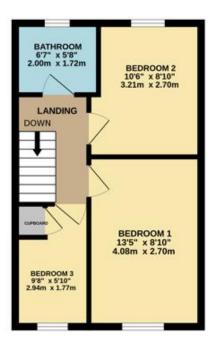

1ST FLOOR 351 sq.ft. (32.6 sq.m.) approx.

|  | Cont | tact | Detai | ls |
|--|------|------|-------|----|
|--|------|------|-------|----|

79 Wales Road Kiveton Park Sheffield South Yorkshire S26 6RA

www.bellcoestates.com