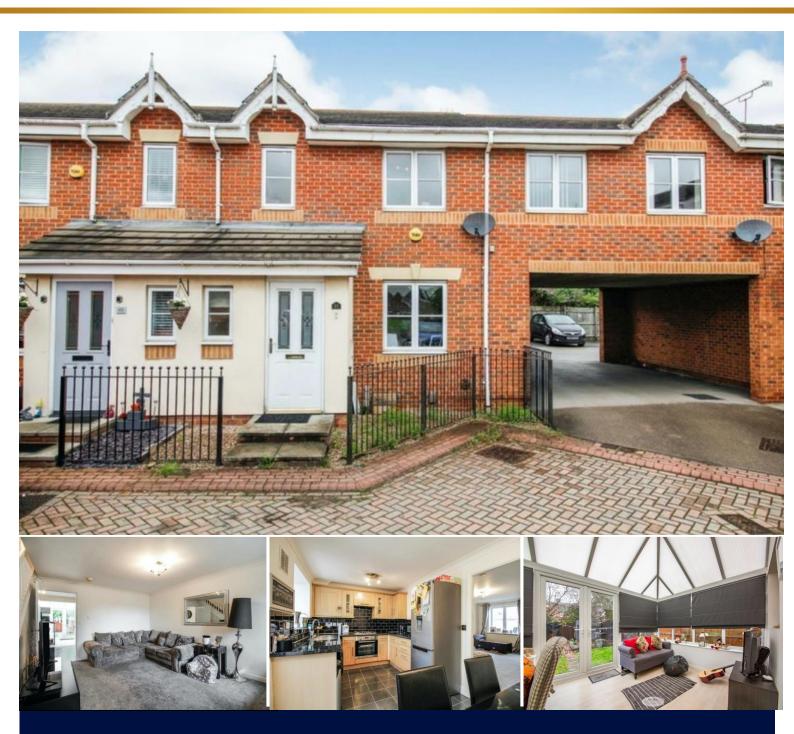

11 Twigg Court | Mexborough | Rotherham | S64 5WA

Guide Price £140,000 to £150,000

Bell & Co Estates are delighted to present this THREE BEDROOM TOWN HOUSE in the heart of Mexborough. Offered with NO VENDOR CHAIN this would make the perfect first-time buyers' home or investment property! In brief this property compromises of Entrance Hall with downstairs WC, SPACIOUS Lounge with open staircase, MODERN fitted Kitchen with Dining area and understairs cupboard. To the rear is a Conservatory overlooking the garden. Upstairs is a rear facing MASTER BEDROOM, second double Bedroom and third single Bedroom, family Bathroom with shower over bath, WC and wash basin. This home is located in a private cul-de-sac and has allocated parking! Close to all local amenities, schools and transport links this home is in a prime location!

- Three Bedroom Town House
- Beautifully presented throughout!
- Spacious Lounge
- Kitchen with Dining Area
- Conservatory
- Large Master Bedroom
- Off Road Parking

GROUND FLOOR 478 sq.ft. (44.4 sq.m.) approx.