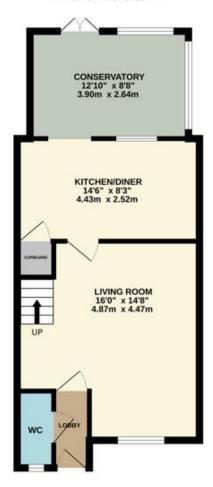

- Three Bedroom Town House
- Beautifully presented throughout!
- Spacious Lounge
- Kitchen with Dining Area
- Conservatory
- Large Master Bedroom
- Off Road Parking

GROUND FLOOR 478 sq.ft. (44.4 sq.m.) approx.