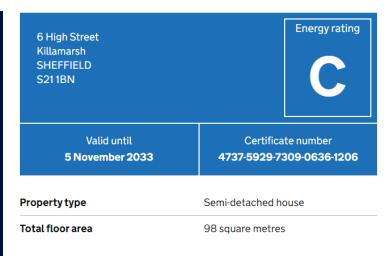

TOTAL FLOOR AREA: 1057 sq.ft. (98.2 sq.m.) approx. Whilst every attempt has been made to ensure the accuracy of the floorplan contained here, measurements of doors, windows, rooms and any other items are approximate and no responsibility is taken for any error, omission or mis-statement. This plan is for illustrative purposes only and should be used as such by any prospective purchaser. The services, systems and appliances shown have not been tested and no guarantee as to their operability or efficiency can be given. Made with Metropix €2023