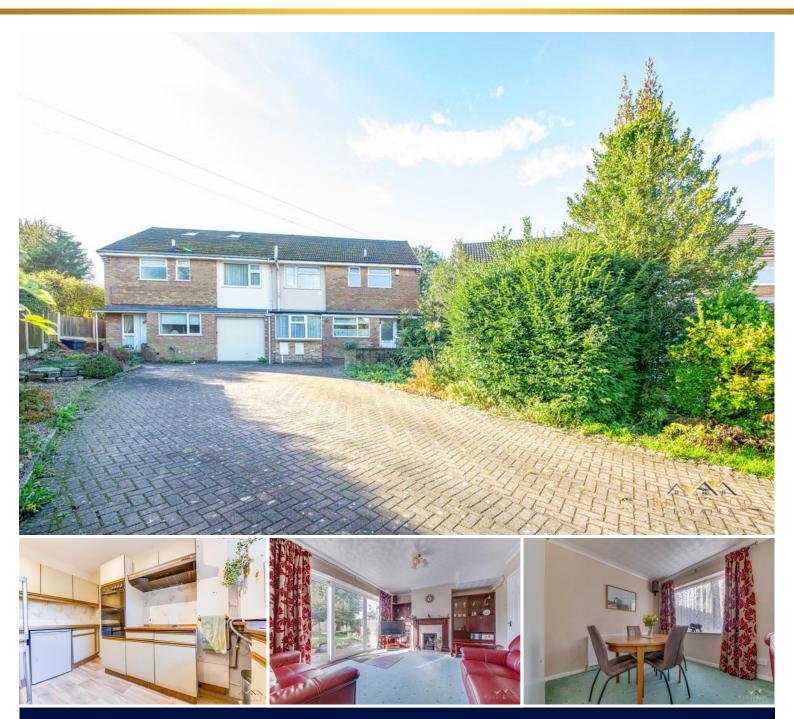

## 6 High Street | Killamarsh | Sheffield | S21 1BN

Bell & Co Estates are delighted to present this spacious, Three Bedroom Semi-Detached home in Killamarsh selling with no vendor chain. In brief the property comprises of Entrance Hallway providing access to the fitted Kitchen with floor and wall units, leading to the second Reception Room and WC and through into the Lounge Diner with feature fireplace and patio doors opening on to the garden. To the upstairs is the Bathroom with separate WC and three good-size Bedrooms, two of which have fitted wardrobes. To the front of the property the driveway provides off road parking for multiple vehicles, access to the side of the property leading to a simply stunning, large garden which is mainly laid to lawn with patio area and boarders as well as a Shed. Packed full of potential this home is a must see! Close to local amenities, schools and transport links this home is in a great location. Call now to arrange a viewing!