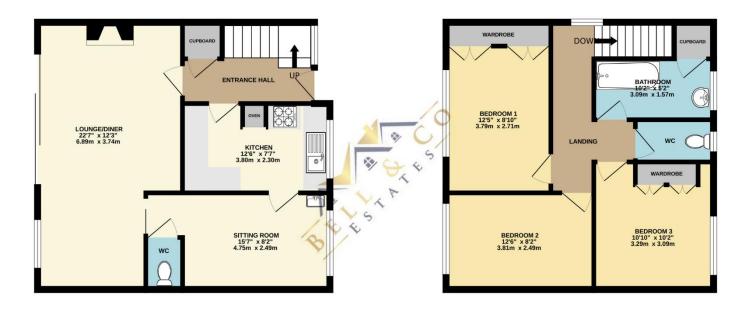

## £220,000

- No Chain
- Large Three Bedroom
  Semi-Detached
- Two Reception Rooms
- Downstairs WC
- Three Good-Size Bedrooms
- Great Potential
- Large Garden
- Off Road Parking

GROUND FLOOR 545 sq.ft. (50.6 sq.m.) approx. 1ST FLOOR 512 sq.ft. (47.6 sq.m.) approx.

TOTAL FLOOR AREA: 1057 sq.ft. (98.2 sq.m.) approx. Whilst every attempt has been made to ensure the accuracy of the floorplan contained here, measurements of doors, windows, rooms and any other items are approximate and no responsibility is taken for any error, omission or mis-statement. This plan is for illustrative purposes only and should be used as such by any prospective purchaser. The services, systems and appliances shown have not been tested and no guarantee as to their operability or efficiency can be given. Made with Metropix €2023