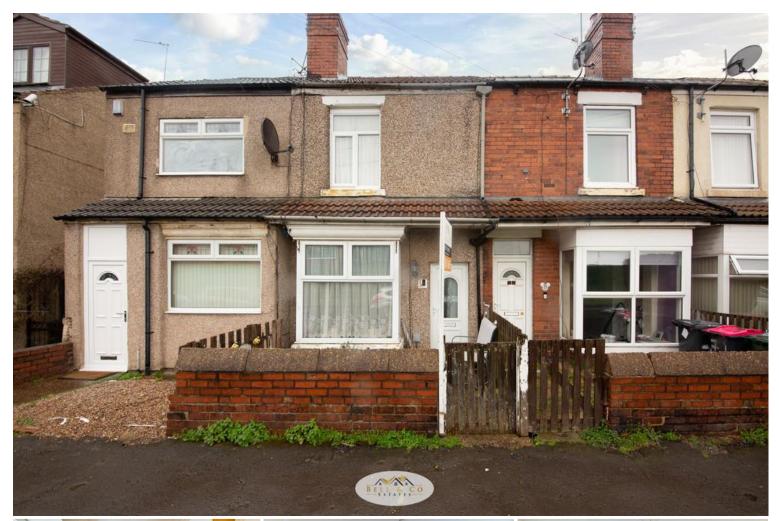

## 73 Rotherham Road | Dinnington | Sheffield | S25 3RG

Bell & Co Estates bring to the market this TWO Bedroom, Mid-Terrace property in Dinnington, selling with NO VENDOR CHAIN.

This would make a perfect investment opportunity or first home! Briefly comprising of; front facing Lounge which gives access to the stairs and through into the rear facing Dining Room, Kitchen, Utility and WC, there is access to the rear garden via the Dining Room.

To the upstairs are two GOOD-SIZE Bedrooms and Bathroom with shower over bath. To the outside is on street parking and gated front yard, to the rear is an enclosed garden. Viewing is highly recommended. EPC Rating D.

## £67,500

- NO CHAIN!!
- Two Bedroom Mid
  Terraced
- Separate Lounge and Dining Room
- Kitchen
- Utility
- Downstairs WC
- Enclosed Garden

GROUND FLOOR 368 sq.ft. (34.2 sq.m.) approx.

1ST FLOOR 351 sq.ft. (32.6 sq.m.) approx.