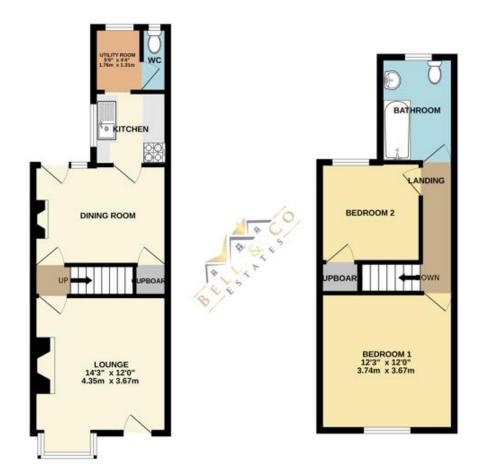

## £67,500

- NO CHAIN!!
- Two Bedroom Mid
  Terraced
- Separate Lounge and Dining Room
- Kitchen
- Utility
- Downstairs WC
- Enclosed Garden

GROUND FLOOR 368 sq.ft. (34.2 sq.m.) approx.

1ST FLOOR 351 sq.ft. (32.6 sq.m.) approx.