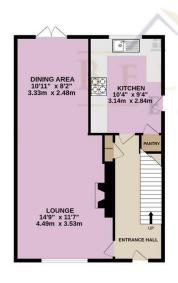

## £200,000

- NO CHAIN
- Three Bedroom Semi-Detached
- Open Plan Lounge,Dining Area
- Fitted Kitchen
- Bedrooms with FITTED WARDROBES
- Family Bathroom
  - Off Road Parking

GROUND FLOOR 479 sq.ft. (44.5 sq.m.) approx.