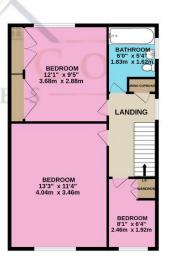

REAT SIZED bedrooms, second and third bedroom with FITTED WARDROBES and family Bathroom with JACUZZI BATH, shower tap, wash basin and wc. To the front of the property is a paved driveway providing off road parking, to the side is a wooden gate providing access to the rear enclosed garden with patio area, decking area, spacious shed and Garden Room which is all boarded with electric connected, perfect for someone who works from home! Close to local schools, amenities and transport links this home is in a prime location.

## £200,000

- NO CHAIN
- Three Bedroom Semi-Detached
- Open Plan Lounge,Dining Area
- Fitted Kitchen
- Bedrooms with FITTED WARDROBES
- Family Bathroom
  - Off Road Parking







GROUND FLOOR 479 sq.ft. (44.5 sq.m.) approx.

1ST FLOOR 479 sq.ft. (44.5 sq.m.) approx.







## **Contact Details**

79 Wales Road

Kiveton Park

Sheffield

South Yorkshire

S26 6RA

www.bellcoestates.com

03333 580590



Agents Note: Whilst every care has been taken to prepare these sales particulars, they are for guidance purposes only. All measurements are approximate are for general guidance purposes only and whilst every care has been taken to ensure their accuracy, they should not be relied upon and potential buyers are advised to recheck the measurements

87 square metres

Total floor area