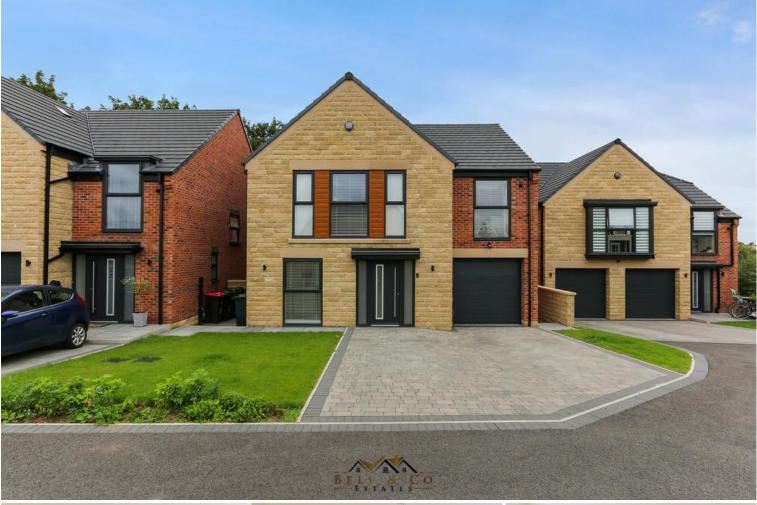

## Manor Rise | Kiveton Park Station | Sheffield | S26 6AB

£600,000 to 650,000

Bell & Co Estates are honoured to present this stunning, FIVE BEDROOM Detached home in Kiveton Park, set on a private gated road with just four houses! Viewing is highly recommended to fully appreciate what this home has to offer. Briefly comprising of; to the Ground Floor; a stunning, personally designed, modern Kitchen with island, integrated appliances with granite worktops. spacious dining area, with bi-folding doors opening onto the patio area with a private enclosed garden creating the perfect entertaining area. To the first floor is the main entry to the property where you will find a large open Hallway with solid oak doors and bannisters, front facing office, large cloakroom and WC with wash basin, a large rear facing formal Lounge with balcony overlooking the garden. There is internal access into the garage through the hall with a separate Utility Room and store cupboard. To the second floor is the Master Bedroom with En-Suite, second Bedroom with En-suite, two further double Bedrooms and a good size single, currently used as a dressing room as well as the Family Bathroom with large Bath, fitted sink unit and WC. To the front of the property the driveway provides off road parking and gives access to the Garage, with side gate to the Rear Enclosed Garden.