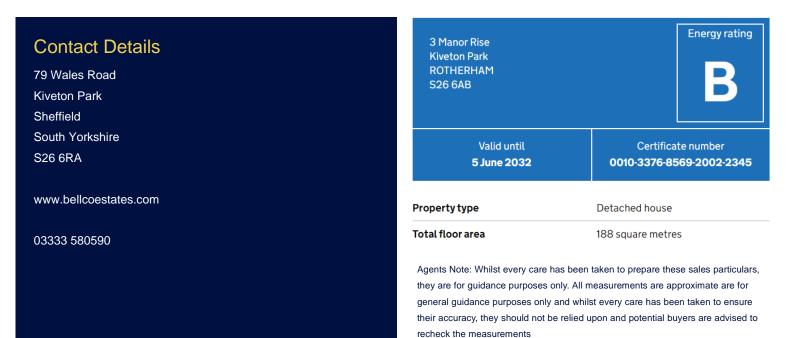

LOWER GROUND FLOOR 538 sq ft (50.0 sqm) approx. GROUND FLOOR 963 sq ft (89.5 sqm) approx.

FIRST FLOOR 965 sq ft (89.7 sqm) approx.

TOTAL FLOOR AREA: 2466 sq ft (229.2 sqm) approx.