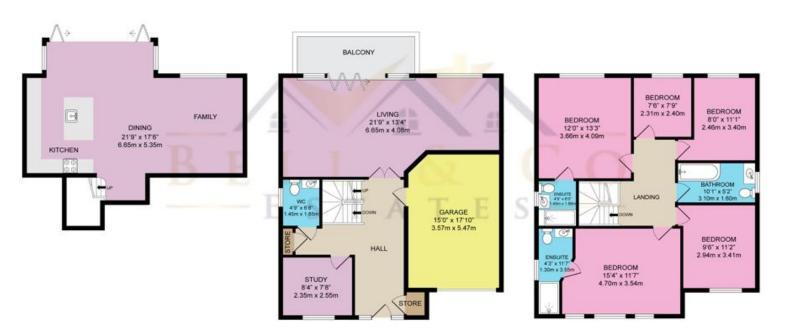

LOWER GROUND FLOOR 538 sq ft (50.0 sqm) approx. GROUND FLOOR 963 sq ft (89.5 sqm) approx.

FIRST FLOOR 965 sq ft (89.7 sqm) approx.

TOTAL FLOOR AREA: 2466 sq ft (229.2 sqm) approx.