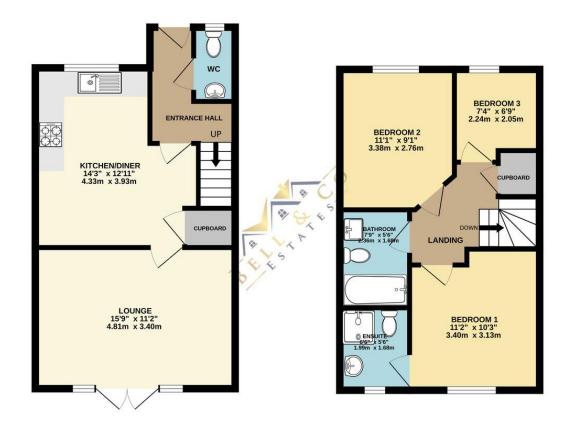

## £210,000

- Three Bedroom End
   Town House
- Modern Fitted
   Dining/Kitchen
- Downstairs WC
- Large Lounge
- Master with Ensuite
- Rear Garden
- Off Road Parking

GROUND FLOOR 422 sq.ft. (39.2 sq.m.) approx.

1ST FLOOR 400 sq.ft. (37.2 sq.m.) approx.

## Contact Details 79 Wales Road Kiveton Park Sheffield South Yorkshire S26 6RA www.bellcoestates.com 03333 580590

| Property type    | End-terrace house |
|------------------|-------------------|
| Total floor area | 81 square metres  |