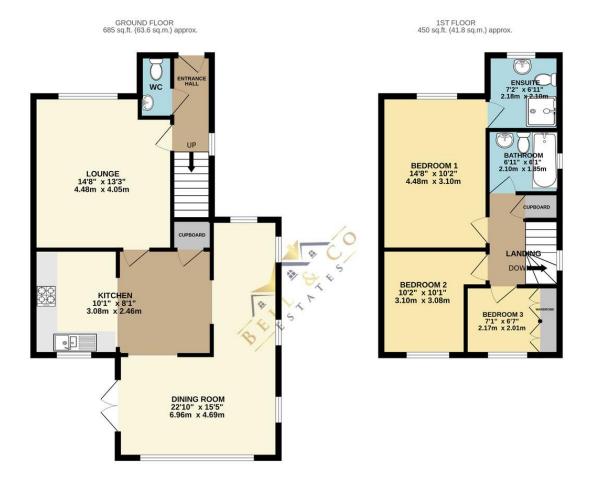

## 118 Stoney Bank Drive | Kiveton Park | S26 6SB Guide Price £220,000 to £230,000

Bell & Co Estates are delighted to present to the market this stunning, extended THREE Bedroom Semi-Detached home on this popular estate in Kiveton Park offered with NO VENDOR CHAIN. In brief this modern home comprises of; Entrance Hallway with Downstairs WC, front facing spacious Lounge with feature fireplace, Modern grey gloss Kitchen with plenty of cupboard space, separate Dining Room and rear extension room which could be a multi-functional room such as a playroom or office! To the upstairs is the Master Bedroom complete with modern En-Suite Shower Room, TWO FURTHER BEDROOMS, one with fitted wardrobes and the family Bathroom complete with bath, wash basin and WC. To the outside is a driveway providing off road parking, and to the rear is an enclosed garden with patio and decking. This home has been fully modernised throughout, so if you're looking for a home to move straight into then this is the one for you! Close to local amenities, schools and transport links this home is in a prime location. Call now to arrange a viewing!