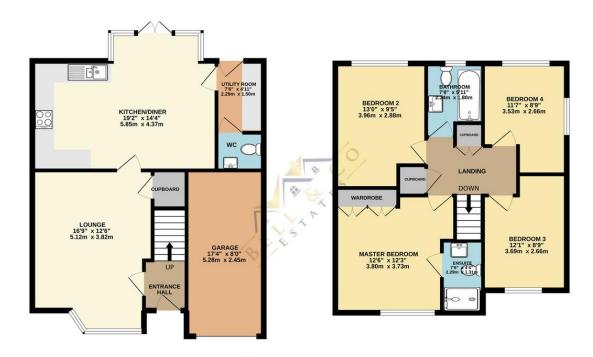

- FOUR BEDROOM
  DETACHED
- Modern Throughout
- Kitchen With Appliances
- Open Plan Kitchen, Dining Room
- Downstairs W/C
- Master Bedroom With Fitted Wardrobes & En-Suite
- Integrated Garage

GROUND FLOOR 692 sq.ft. (64.3 sq.m.) approx.

1ST FLOOR 607 sq.ft. (56.4 sq.m.) approx.

TOTAL FLOOR AREA: 1299 sq.ft. (120.7 sq.m.) approx

Whilst every attempt has been made to ensure the accuracy of the floorplan contained here, measurements of doors, windows, rooms and any other items are approximate and no responsibility is taken for any error, omission or mis-statement. This plan is for illustrative purposes only and should be used as such by any prospective purchaser. The services, systems and appliances shown have not been tested and no guarantee as to their operability or efficiency can be given.