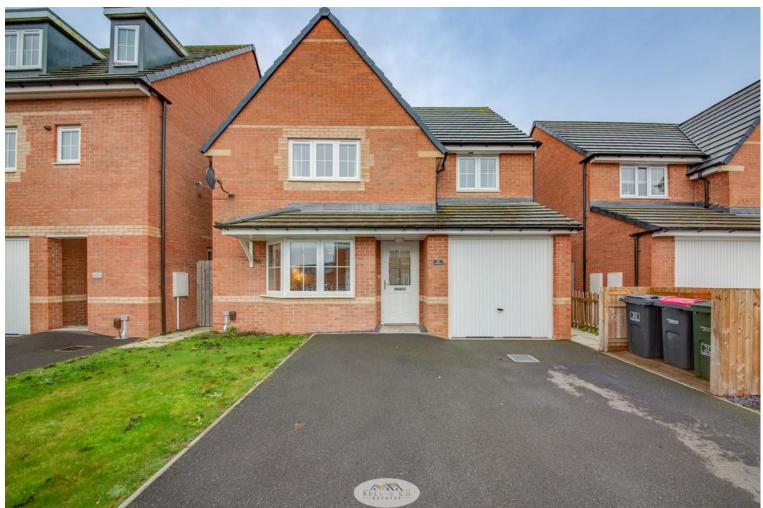

## 20 Levett Drive | Thurcroft | S66 9FF

## Guide Price £275,000 to £285,000

Bell & Co Estates are honoured to present this FOUR BEDROOM Detached home in the heart of Thurcroft. Briefly compromising of Entrance Hall giving access into the large Lounge with bay window and downstairs storage cupboard, LARGE modern fitted Kitchen with appliances and open plan Dining area with patio doors, separate Utility Room with downstairs WC. Upstairs are FOUR DOUBLE BEDROOMS, the master is complete with fitted wardrobes and EN-SUITE, modern family Bathroom with bath, WC and wash basin. To the front of the property is a driveway with space for two cars and Garage which is accessed via an up and over garage door. To the rear of the property is an enclosed garden with patio area. Neutral throughout, this home is simply ready to move into! Being in a prime location, close to all local amenities, schools and transport links this makes a great family home. Call now to avoid disappointment!

- FOUR BEDROOM
  DETACHED
- Modern Throughout
- Kitchen With Appliances
- Open Plan Kitchen, Dining Room
- Downstairs W/C
- Master Bedroom With Fitted Wardrobes & En-Suite
- Integrated Garage

GROUND FLOOR 692 sq.ft. (64.3 sq.m.) approx.