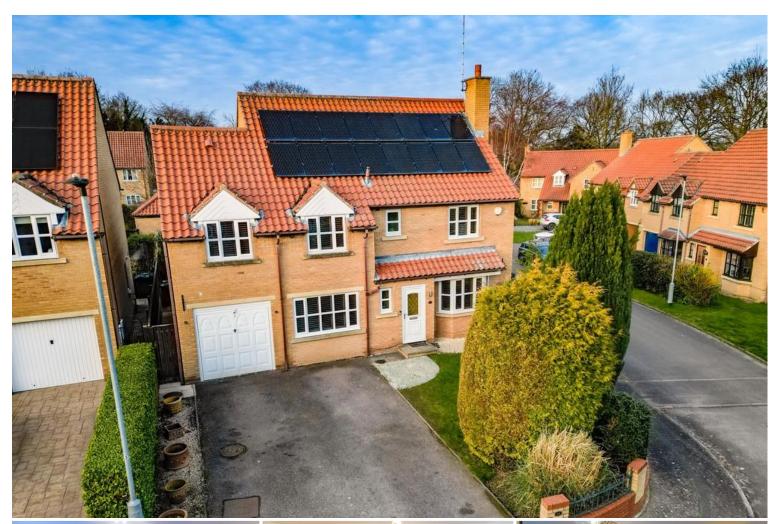

## 16 Orchard Croft | Wales | Sheffield | S26 5UA

Bell & Co Estates are delighted to present this lovely FOUR Bedroom DETACHED HOME in the heart of Wales. In brief the property compromises of Porch area, Entrance Hallway with a DOWNSTAIRS WC, separate Lounge with feature GAS FIRE, further Reception Room, Dining Room with patio doors opening on to the garden, Snug, MODERN FAMILY Kitchen with integrated appliances, ISLAND and plenty of cupboard space and a Utility area which houses the boiler. Upstairs you will find the MASTER SUITE, complete with two sets of fitted wardrobes and an Ensuite with separate shower cubicle and corner bath. TWO REAR DOUBLE bedrooms and another front facing bedroom with ENSUITE shower room. The family bathroom comes complete with bath, shower, wash basin and WC. The loft space is partly boarded with electric and pull-down ladder for access. To the front of the property is a spacious driveway providing off road parking and gives access to the garage via an up and over door. To the rear of the property is a private enclosed garden with patio area.

## £450,000

- FOUR BEDROOM DETACHED FAMILY HOME
- Modern Throughout
- FOUR RECEPTION ROOMS
- Modern Kitchen with Island
- Master Bedroom With FITTED WARDROBES and En-Suite

GROUND FLOOR 1098 sq.ft. (102.0 sq.m.) approx.