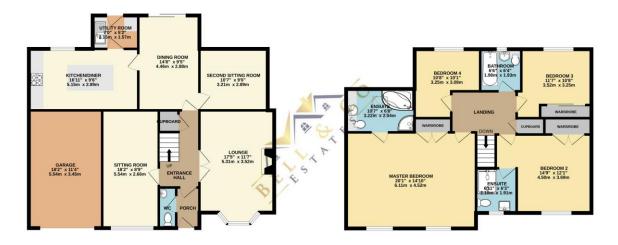

## £450,000

- FOUR BEDROOM DETACHED FAMILY HOME
- Modern Throughout
- FOUR RECEPTION ROOMS
- Modern Kitchen with Island
- Master Bedroom With FITTED WARDROBES and En-Suite

GROUND FLOOR 1098 sq.ft. (102.0 sq.m.) approx.

1ST FLOOR 941 sq.ft. (87.4 sq.m.) approx.

TOTAL FLOOR AREA: 2038 sq.ft. (189.3 sq.m.) approx

Whits every attempt has been made to ensure the accuracy of the floorpian contained here, measurements of doors, windows, rooms and any other lems are approximate and no responsibility is taken for any error, omission or mis-statement. This plan is for illustrative purposes only and should be used as such by any prospective purchaser. The services, systems and appliances shown have not been tested and no guarantee as to their operability or efficiency can be given.