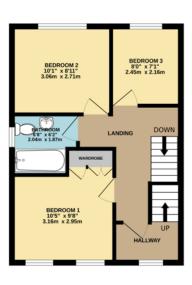

## 16 Lambrell Green | Kiveton Park | S26 5NT

Bell & Co Estates are delighted to present this FOUR Bedroom SEMI-DETACHED home over three floors in the heart of Kiveton Park. In brief the property compromises of Entrance Hall with downstairs WC, separate front facing Lounge, Spacious Modern Kitchen, understairs cupboard and Dining Area with back door access into the Garden. To the first floor are TWO DOUBLE BEDROOMS, One Single Bedroom and the family Bathroom complete with bath, wash basin and WC. To the Second floor is the MASTER suite with airing cupboard and ENSUITE Shower Room with wash basin and WC. To the front of the property is a small, grassed area, on road parking and to the side there is the GARAGE with off parking to the front. To the rear of the property is a DECKING AREA with steps down into the enclosed garden which is mainly laid to lawn. Close to all local amenities, transport links, this property is in a prime location!

## £210,000

- Four Bedroom Semi Detached
- Spacious Lounge
- MODERN Kitchen with Appliances
- THREE DOUBLE BEDROOMS
- Master with Ensuite
- Modern Bathroom
- Enclosed Garden

GROUND FLOOR 19 sq.ft. (38.9 sq.m.) approx. 1ST FLOOR 409 sq.ft. (38.0 sq.m.) approx. 2ND FLOOR 272 sq.ft. (25.3 sq.m.) approx.