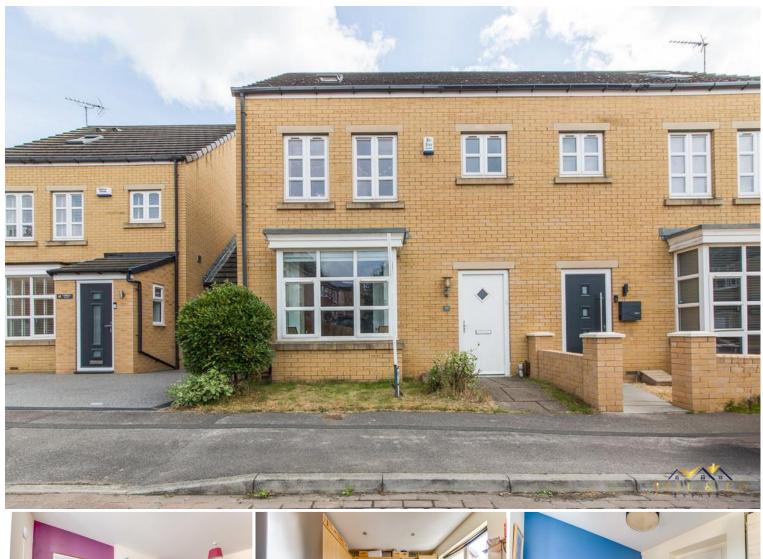

## 16 Lambrell Green | Kiveton Park | S26 5NT

Bell & Co Estates are delighted to present this FOUR Bedroom SEMI-DETACHED home over three floors in the heart of Kiveton Park. In brief the property compromises of Entrance Hall with downstairs WC, separate front facing Lounge, Spacious Modern Kitchen, understairs cupboard and Dining Area with back door access into the Garden. To the first floor are TWO DOUBLE BEDROOMS, One Single Bedroom and the family Bathroom complete with bath, wash basin and WC. To the Second floor is the MASTER suite with airing cupboard and ENSUITE Shower Room with wash basin and WC. To the front of the property is a small, grassed area, on road parking and to the side there is the GARAGE with off parking to the front. To the rear of the property is a DECKING AREA with steps down into the enclosed garden which is mainly laid to lawn. Close to all local amenities, transport links, this property is in a prime location!

## £210,000

- Four Bedroom Semi Detached
- Spacious Lounge
- MODERN Kitchen with Appliances
- THREE DOUBLE BEDROOMS
- Master with Ensuite
- Modern Bathroom
- Enclosed Garden

GROUND FLOOR 19 sq.ft. (38.9 sq.m.) approx. 1ST FLOOR 409 sq.ft. (38.0 sq.m.) approx. 2ND FLOOR 272 sq.ft. (25.3 sq.m.) approx.