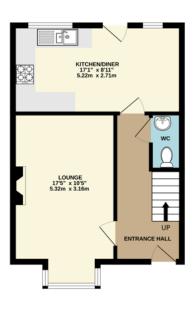

## £210,000

- Four Bedroom Semi Detached
- Spacious Lounge
- MODERN Kitchen with Appliances
- THREE DOUBLE BEDROOMS
- Master with Ensuite
- Modern Bathroom
- Enclosed Garden

GROUND FLOOR 19 sq.ft. (38.9 sq.m.) approx. 1ST FLOOR 409 sq.ft. (38.0 sq.m.) approx. 2ND FLOOR 272 sq.ft. (25.3 sq.m.) approx.

Property type Semi-detached house

**Total floor area** 103 square metres

Agents Note: Whilst every care has been taken to prepare these sales particulars, they are for guidance purposes only. All measurements are approximate are for general guidance purposes only and whilst every care has been taken to ensure their accuracy, they should not be relied upon and potential buyers are advised to recheck the measurements