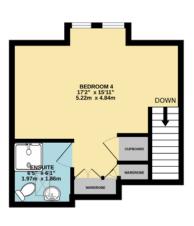

## 16 Lambrell Green | Kiveton Park | S26 5NT

Bell & Co Estates are delighted to present this FOUR Bedroom SEMI-DETACHED home over three floors in the heart of Kiveton Park. In brief the property compromises of Entrance Hall with downstairs WC, separate front facing Lounge, Spacious Modern Kitchen, understairs cupboard and Dining Area with back door access into the Garden. To the first floor are TWO DOUBLE BEDROOMS, One Single Bedroom and the family Bathroom complete with bath, wash basin and WC. To the Second floor is the MASTER suite with airing cupboard and ENSUITE Shower Room with wash basin and WC. To the front of the property is a small, grassed area, on road parking and to the side there is the GARAGE with off parking to the front. To the rear of the property is a DECKING AREA with steps down into the enclosed garden which is mainly laid to lawn. Close to all local amenities, transport links, this property is in a prime location!

## £210,000

- Four Bedroom Semi Detached
- Spacious Lounge
- MODERN Kitchen with Appliances
- THREE DOUBLE BEDROOMS
- Master with Ensuite
- Modern Bathroom
- Enclosed Garden

GROUND FLOOR 19 sq.ft. (38.9 sq.m.) approx. 1ST FLOOR 409 sq.ft. (38.0 sq.m.) approx. 2ND FLOOR 272 sq.ft. (25.3 sq.m.) approx.