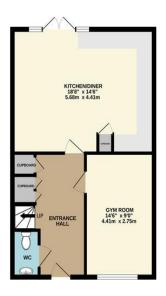

- Four Bedroom Semi
- Spacious Throughout

Detached

- MODERN Kitchen with Dining Area
- Downstairs Multi-functional
   Room
- FOUR GOOD SIZED BEDROOMS
- Modern Family Bathroom

GROUND FLOOR 538 sq.ft. (50.0 sq.m.) approx.

1ST FLOOR 538 sq.ft. (50.0 sq.m.) approx.

2ND FLOOR 389 sq.ft. (36.2 sq.m.) approx.

TOTAL FLOOR AREA: 1466 sq.ft. (136.2 sq.m.) approx.

Whits every utilizing has been made to entace the second of the Bioophosymptotic properties of drocks, individually, choices and any effect them are reported by the Bioophosymptotic properties of drocks, individually, choices and any effect them are reported by any entry omission or mis-statement. This plan is for illustrative purposes only and should be used as such by any prospective purchaset. The services, systems and appliances shown have not been tested and no guarante as to their operability or efficiency can be given.