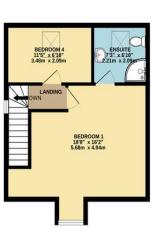

1ST FLOOR 538 sq.ft. (50.0 sq.m.) approx.

2ND FLOOR 389 sq.ft. (36.2 sq.m.) approx.

TOTAL FLOOR AREA: 1466 sq.ft. (136.2 sq.m.) approx.

Whits every utilizing has been made to entace the second of the Bioophosymptotic properties of drocks, individually, choices and any effect them are reported by the Bioophosymptotic properties of drocks, individually, choices and any effect them are reported by any entry omission or mis-statement. This plan is for illustrative purposes only and should be used as such by any prospective purchaset. The services, systems and appliances shown have not been tested and no guarante as to their operability or efficiency can be given.