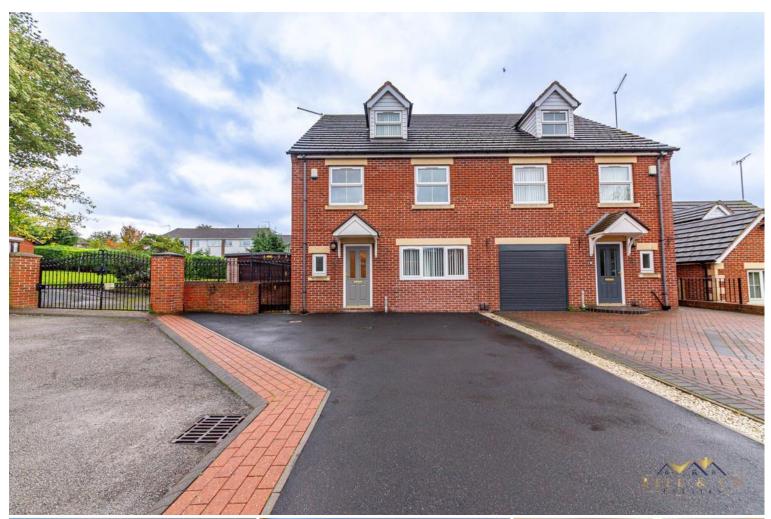

## 12 Westcott Mews | Swallownest | S26 3YL

## Guide Price £290,000 to £300,000

Bell & Co Estates are delighted to present this spacious, FOUR/FIVE BEDROOM Semi-Detached home in Aughton, set on a private road of just a handful of houses. In brief the property compromises of spacious Entrance Hallway with fitted understairs storage cupboards, downstairs WC with wash basin, multifunctional room which is currently being used as a gym but could be used as a Bedroom or Playroom. LARGE OPEN PLAN KITCHEN/DINER with integrated appliances and patio doors opening onto the rear garden. To the first floor is a rear facing good sized Lounge with juliet balcony, DOUBLE BEDROOM, good sized single Bedroom and modern family Bathroom with shower over bath, wash basin and WC. To the second floor is a good sized single Bedroom and Master Bedroom with FITTED WARDROBES and Ensuite with shower cubicle, wash basin and WC. To the front of the property is a driveway with ample parking, side gate with access to the rear garden which has a patio area and artificial grass which is easy to maintain.

- Four Bedroom Semi
- Spacious Throughout

Detached

- MODERN Kitchen with Dining Area
- Downstairs Multi-functional
   Room
- FOUR GOOD SIZED BEDROOMS
- Modern Family Bathroom

GROUND FLOOR 538 sq.ft. (50.0 sq.m.) approx.