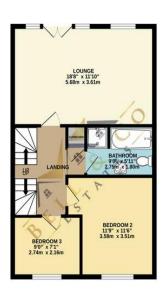

- Four Bedroom Semi
- Spacious Throughout

Detached

- MODERN Kitchen with Dining Area
- Downstairs Multi-functional
   Room
- FOUR GOOD SIZED BEDROOMS
- Modern Family Bathroom

GROUND FLOOR 538 sq.ft. (50.0 sq.m.) approx.

1ST FLOOR 538 sq.ft. (50.0 sq.m.) approx.

2ND FLOOR 389 sq.ft. (36.2 sq.m.) approx.

TOTAL FLOOR AREA: 1466 sq.ft. (136.2 sq.m.) approx.

Whits every utilizing has been made to entace the second of the Bioophosymptotic properties of drocks, individually, choices and any effect them are reported by the Bioophosymptotic properties of drocks, individually, choices and any effect them are reported by any entry omission or mis-statement. This plan is for illustrative purposes only and should be used as such by any prospective purchaset. The services, systems and appliances shown have not been tested and no guarante as to their operability or efficiency can be given.