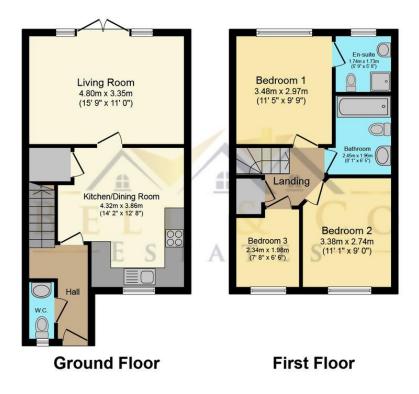

Total floor area 77.5 m² (834 sq.ft.) approx

This plan is for illustration purposes only and may not be representative of the property. Plan not to scale. Powered by PropertyBox

| ontact Details<br>Wales Road<br>eton Park<br>ffield<br>th Yorkshire<br>6RA | 25, Ashby Drive<br>Kiveton Park<br>SHEFFIELD<br>S26 5PU<br>Valid until      | Certificate number                                                                                                                                                                                     |
|----------------------------------------------------------------------------|-----------------------------------------------------------------------------|--------------------------------------------------------------------------------------------------------------------------------------------------------------------------------------------------------|
| estates.com                                                                | 24 July 2027<br>Property type                                               | 8413-7833-5290-0290-1996<br>Semi-detached house                                                                                                                                                        |
|                                                                            | they are for guidance purposes only. A general guidance purposes only and w | 81 square metres<br>en taken to prepare these sales particulars,<br>Il measurements are approximate are for<br>hilst every care has been taken to ensure<br>d upon and potential buyers are advised to |