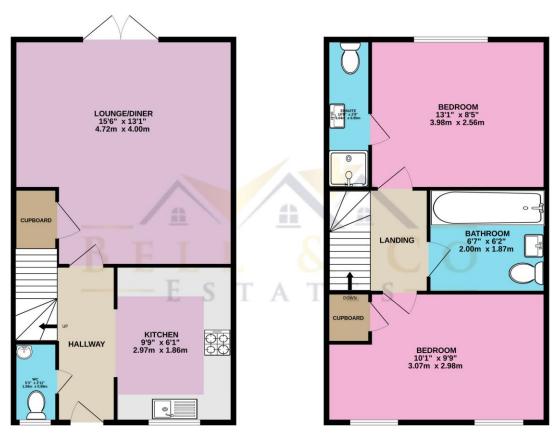

## 3 Canford Close | Dinnington | Sheffield | S25 2BE Guide Price £150,000 to £160,000

Bell & Co Estates are delighted to present this Modern, Two Bedroom Semi-Detached Home on this popular new estate in Dinnington, perfect for a FIRST TIME BUYER. In brief the property comprises of Entrance Hall with access to the Downstairs WC and Modern Kitchen with integrated appliances, into the Lounge/Diner with under stairs store cupboard and patio doors opening on to the garden. To the upstairs are Two Double Bedrooms, Master complete with En-Suite Shower Room, second bedroom with large store cupboard and Main Bathroom with modern units and tiles. To the outside is allocated parking for TWO vehicles and to the rear is an Enclosed Garden which is mainly laid to lawn with patio area. There are also three visitor parking spaces available on the close. This home is simply stunning with nothing to do and would make the perfect first home. Viewing is highly recommended to fully appreciate what this home has to offer.

- CALLING FIRST TIME BUYERS
- Lounge / Diner
- Modern Kitchen
- Master with En Suite
- Stunning Bathroom
- Downstairs WC
- Off Road Parking
- South Facing Garden
- Enclosed Rear Garden

1ST FLOOR 291 sq.ft. (27.0 sq.m.) approx.

| Property type    | Semi-detached house |
|------------------|---------------------|
| Total floor area | 64 square metres    |

Agents Note: Whilst every care has been taken to prepare these sales particulars, they are for guidance purposes only. All measurements are approximate are for general guidance purposes only and whilst every care has been taken to ensure their accuracy, they should not be relied upon and potential buyers are advised to recheck the measurements