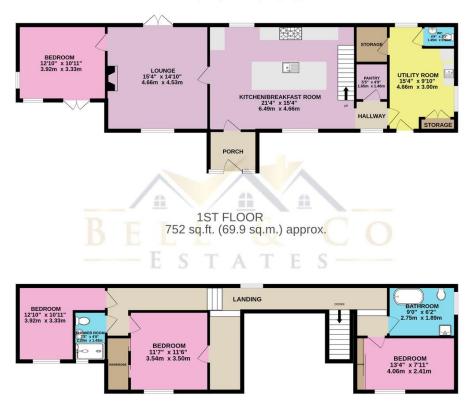

## GROUND FLOOR 954 sq.ft. (88.6 sq.m.) approx.

TOTAL FLOOR AREA: 1706 sq.ft. (158.5 sq.m.) approx.

Whilst every attempt has been made to ensure the accuracy of the footplan contained here, measurement of opers, windows, noons and any one terms are approximate and no responsibility to taken for any enror, omission or mis-statement. This plan is for illustrative purposes only and should be used as such by any prospective purchase. The services, systems and applicants shown have not been tested and no guarante