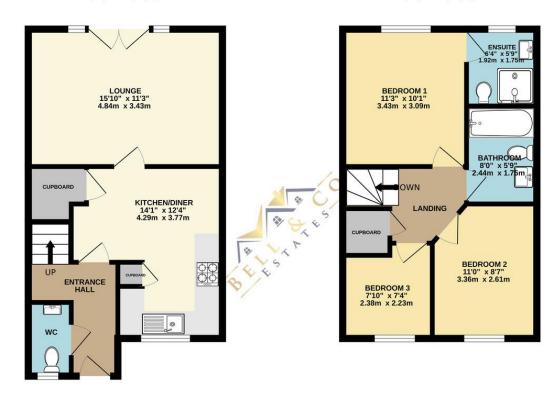

- Three Bedroom End
  Town House
- Modern Throughout
- Fitted Modern Dining Kitchen
- Large Lounge
- Master with Ensuite
- Modern Bathroom
- Downstairs WC
- Off Road Parking

GROUND FLOOR 424 sq.ft. (39.4 sq.m.) approx.

1ST FLOOR 402 sq.ft. (37.3 sq.m.) approx.

TOTAL FLOOR AREA: 826 sq.ft. (76.7 sq.m.) approx.

Agents Note: Whilst every care has been taken to prepare these sales particulars, they are for guidance purposes only. All measurements are approximate are for general guidance purposes only and whilst every care has been taken to ensure their accuracy, they should not be relied upon and potential buyers are advised to recheck the measurements