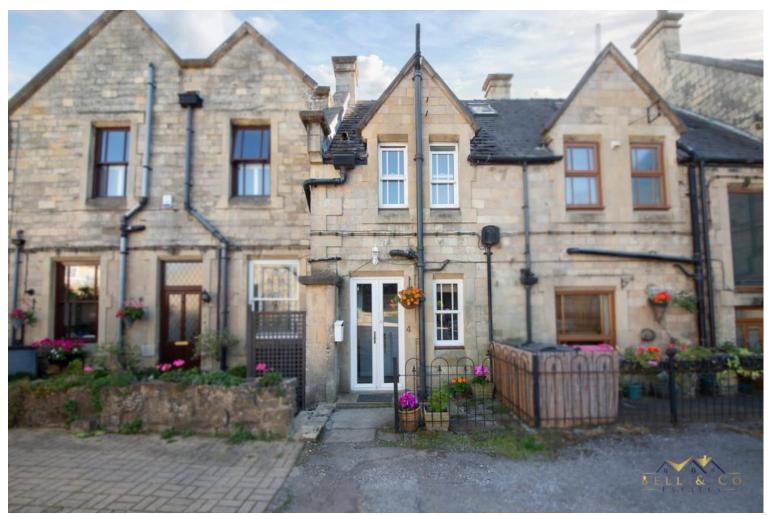

## 4 Anston Hall | North Anston | S25 4DB

## Guide Price £260,000 to £270,000

Bell & Co Estates are delighted to present to the market The Butler's Pantry forming part of Anston Hall, a beautifully presented character home situated in the sought after residential area of North Anston. Briefly comprising; large Entrance Hallway leading to a stylish Kitchen with Dining Area and stunning stain glass window, WC, spacious rear facing Lounge with access to the garden. Upstairs the spacious landing gives with store room which could be used as a Study, four good sized Bedrooms, walk in wardrobes to one, a spiral staircase leading to another, and a stylish four-piece bathroom with freestanding bath, separate shower and houses the washer dryer. To the outside is an enclosed rear garden which is mainly laid to lawn with bushes, shrubs and patio area is the perfect entertaining space. To the front of the property there is off road parking within the private courtyard. Close to local amenities including, medical centre, pubs, restaurants, shops, schools and transport links.

- Beautifully Presented
   Throughout
- Full of character
- Four Generous Sized
   Bedrooms
- Large Reception Room
- Large Entrance Hallway
- Downstairs WC
- Enclosed Rear Garden
- A MUST SEE!!

GROUND FLOOR 455 sq.ft. (42.3 sq.m.) approx. 1ST FLOOR 326 sq.ft. (30.3 sq.m.) approx. 2ND FLOOR 664 sq.ft. (61.7 sq.m.) approx.