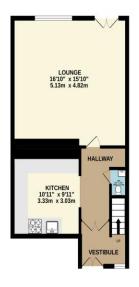

- Beautifully Presented
   Throughout
- Full of character
- Four Generous Sized
   Bedrooms
- Large Reception Room
- Large Entrance Hallway
- Downstairs WC
- Enclosed Rear Garden
- A MUST SEE!!

GROUND FLOOR 455 sq.ft. (42.3 sq.m.) approx. 1ST FLOOR 326 sq.ft. (30.3 sq.m.) approx. 2ND FLOOR 664 sq.ft. (61.7 sq.m.) approx.

TOTAL FLOOR AREA: 1445 sq.ft. (134.2 sq.m.) approx.

Whilst every attempt has been made to ensure the accuracy of the floorage containing the measurements of doors, windows, rooms and any other items are approximate and no responsibility is taken for any error, omission or mis-statement. This plan is for illustrative purposes only and should be used as such by any prospective purchaser. The services, systems and appliances shown have not been tested and no guarantee as to their operability or efficiency can be given.

Made with Metropix ©2023

| Property type    | Mid-terrace house |
|------------------|-------------------|
| Total floor area | 170 square metres |

Agents Note: Whilst every care has been taken to prepare these sales particulars, they are for guidance purposes only. All measurements are approximate are for general guidance purposes only and whilst every care has been taken to ensure their accuracy, they should not be relied upon and potential buyers are advised to recheck the measurements