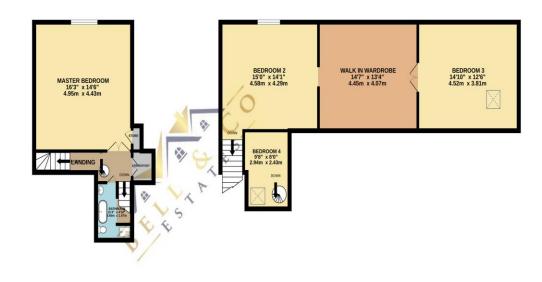

- Beautifully Presented
   Throughout
- Full of character
- Four Generous Sized
   Bedrooms
- Large Reception Room
- Large Entrance Hallway
- Downstairs WC
- Enclosed Rear Garden
- A MUST SEE!!

GROUND FLOOR 455 sq.ft. (42.3 sq.m.) approx. 1ST FLOOR 326 sq.ft. (30.3 sq.m.) approx. 2ND FLOOR 664 sq.ft. (61.7 sq.m.) approx.

TOTAL FLOOR AREA: 1445 sq.ft. (134.2 sq.m.) approx.

Whilst every attempt has been made to ensure the accuracy of the floorage containing the measurements of doors, windows, rooms and any other items are approximate and no responsibility is taken for any error, omission or mis-statement. This plan is for illustrative purposes only and should be used as such by any prospective purchaser. The services, systems and appliances shown have not been tested and no guarantee as to their operability or efficiency can be given.

Made with Metropix ©2023

| Property type    | Mid-terrace house |
|------------------|-------------------|
| Total floor area | 170 square metres |

Agents Note: Whilst every care has been taken to prepare these sales particulars, they are for guidance purposes only. All measurements are approximate are for general guidance purposes only and whilst every care has been taken to ensure their accuracy, they should not be relied upon and potential buyers are advised to recheck the measurements