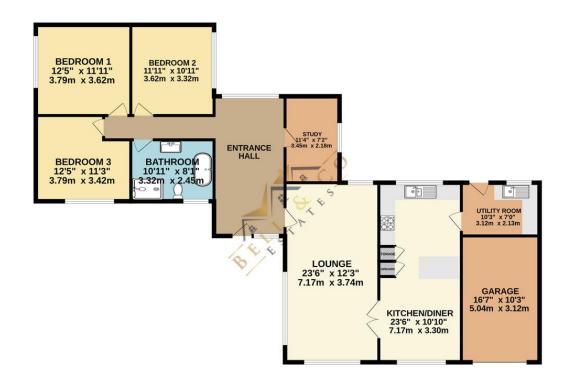

- CompletelyRENOVATED!!!!
- No Expense Spared
- Stunning FOUR
  BEDROOM Detached
  Bungalow
- Beaming with Light
- Modern Kitchen with Appliances
- Three Double Bedrooms
- One Single Bedroom

GROUND FLOOR 1575 sq.ft. (146.3 sq.m.) approx.