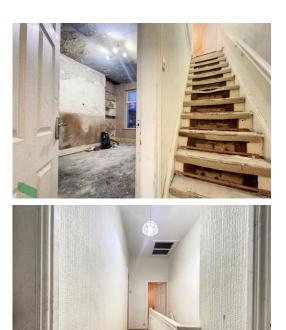

### HALLWAY

Original coving to ceiling, radiator, staircase to first floor

### FIRST FLOOR

Landing, skylight, built in storage cupboard with shelving, small loft hatch