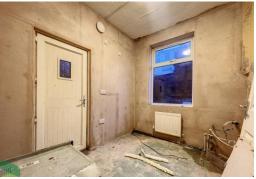

# SEPARATE ROOM FOR KITCHEN

9' 2" x 7' 7" (2.79m x 2.31m) PVC double-glazed window, radiator, under stairs storage cupboard, PVC exterior door to rear yard