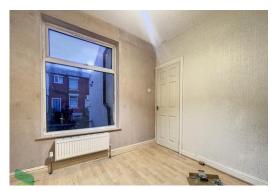

### BEDROOM 1

14' 5" x 12' 7" (4.39m x 3.84m) Measurements into recess. PVC doubleglazed window, radiator