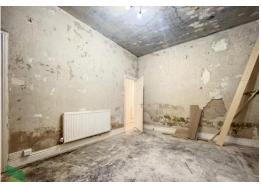

### SITTING ROOM

12' 8" x 10' 8" (3.86m x 3.25m) Measurements into recess. PVC doubleglazed window, radiator, original coving top ceiling, meter cupboard

### LIVING ROOM/DINING ROOM

14' 2" x 11' 3" (4.32m x 3.43m) Measurements into recess. PVC doubleglazed window, radiator