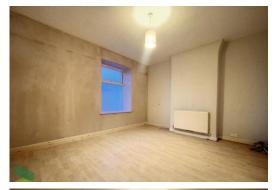

### BEDROOM 1

14' 5" x 12' 7" (4.39m x 3.84m) Measurements into recess. PVC doubleglazed window, radiator

# BEDROOM 2

9' 2" x 8' 6" (2.79m x 2.59m) PVC double-glazed window, radiator

# BEDROOM 3

9' 2" x 7' 1" (2.79m x 2.16m) PVC double-glazed window, radiator, built in cupboard (houses gas fired central heating boiler unit, not in working order)

Tenure Council Tax Band Local Authority EPC Rating Freehold Band A Blackburn with Darwen Borough Council D Agents Note: Whilst every care has been taken to prepare these sales particulars, they are for guidance purposes only. All measurements are approximate are for general guidance purposes only and whilst every care has been taken to ensure their accuracy, they should not be relied upon and potential buyers are advised to recheck the measurements.