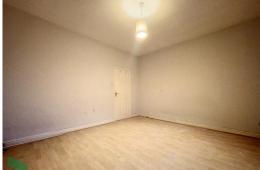

### BEDROOM 1

14' 5" x 12' 7" (4.39m x 3.84m) Measurements into recess. PVC doubleglazed window, radiator

# BEDROOM 2

9' 2" x 8' 6" (2.79m x 2.59m) PVC double-glazed window, radiator

# BEDROOM 3

9' 2" x 7' 1" (2.79m x 2.16m) PVC double-glazed window, radiator, built in cupboard (houses gas fired central heating boiler unit, not in working order)

Tenure Council Tax Band Local Authority EPC Rating Freehold Band A Blackburn with Darwen Borough Council D Agents Note: Whilst every care has been taken to prepare these sales particulars, they are for guidance purposes only. All measurements are approximate are for general guidance purposes only and whilst every care has been taken to ensure their accuracy, they should not be relied upon and potential buyers are advised to recheck the measurements.