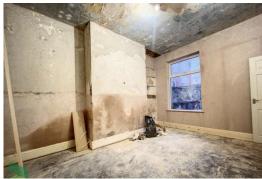

### BEDROOM 1

14' 5" x 12' 7" (4.39m x 3.84m) Measurements into recess. PVC doubleglazed window, radiator

# BEDROOM 2

9' 2" x 8' 6" (2.79m x 2.59m) PVC double-glazed window, radiator

# BEDROOM 3

9' 2" x 7' 1" (2.79m x 2.16m) PVC double-glazed window, radiator, built in cupboard (houses gas fired central heating boiler unit, not in working order)

Tenure Council Tax Band Local Authority EPC Rating Freehold Band A Blackburn with Darwen Borough Council D Agents Note: Whilst every care has been taken to prepare these sales particulars, they are for guidance purposes only. All measurements are approximate are for general guidance purposes only and whilst every care has been taken to ensure their accuracy, they should not be relied upon and potential buyers are advised to recheck the measurements.