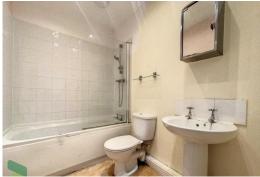

#### BATHROOM

Panelled bath with shower and screen over, pedestal wash hand basin, low level WC, radiator, part tiled ellevations