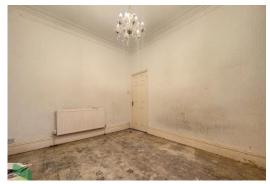

### SITTING ROOM

12' 8" x 10' 8" (3.86m x 3.25m) Measurements into recess. PVC doubleglazed window, radiator, original coving top ceiling, meter cupboard

### LIVING ROOM/DINING ROOM

14' 2" x 11' 3" (4.32m x 3.43m) Measurements into recess. PVC doubleglazed window, radiator