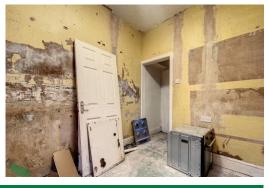

# BEDROOM 2

9' 2" x 8' 6" (2.79m x 2.59m) PVC double-glazed window, radiator

# BEDROOM 3

9' 2" x 7' 1" (2.79m x 2.16m) PVC double-glazed window, radiator, built in cupboard (houses gas fired central heating boiler unit, not in working order)

Tenure Council Tax Band Local Authority EPC Rating Freehold Band A Blackburn with Darwen Borough Council D Agents Note: Whilst every care has been taken to prepare these sales particulars, they are for guidance purposes only. All measurements are approximate are for general guidance purposes only and whilst every care has been taken to ensure their accuracy, they should not be relied upon and potential buyers are advised to recheck the measurements.