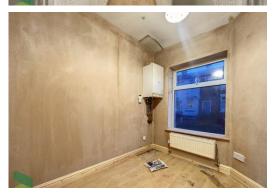

# BEDROOM 3

9' 2" x 7' 1" (2.79m x 2.16m) PVC double-glazed window, radiator, built in cupboard (houses gas fired central heating boiler unit, not in working order)

Tenure Council Tax Band Local Authority EPC Rating Freehold Band A Blackburn with Darwen Borough Council D Agents Note: Whilst every care has been taken to prepare these sales particulars, they are for guidance purposes only. All measurements are approximate are for general guidance purposes only and whilst every care has been taken to ensure their accuracy, they should not be relied upon and potential buyers are advised to recheck the measurements.