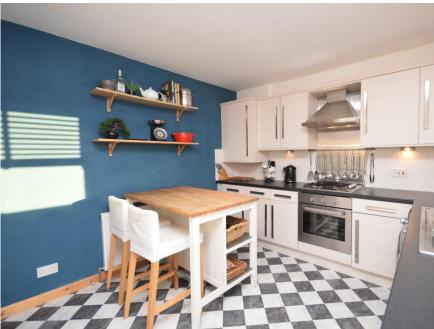

### Property Summary

Next home are delighted to bring to the market this well presented 4 bedroom detached villa situated in the sought after area of Inchture.

The property would make an ideal family home with spacious accommodation set over 2 levels comprising: vestibule with built in storage, hallway with under stair storage, bright and spacious lounge with space for a variety of free-standing furniture and sliding patio doors leading to the rear garden, dining room/bedroom 5, breakfasting kitchen, w/c, 4 double bedrooms with a principal en-suite and a family bathroom.

#### VESTIBULE

HALL 9'5" x 6' 6" (2.87m x 1.98m) LOUNGE/DINER 19' 4" x 11' 4" (5.89m x 3.45m) DINING ROOM 11' 2" x 10' 3" (3.4m x 3.12m) **KITCHEN/BREAKFAST ROOM** 13' x 9' 8" (3.96m x 2.95m) BEDROOM 19' 8" x 13' 1" (5.99m x 3.99m) ENSUITE 9' x 6' 1" (2.74m x 1.85m) BEDROOM 12' 7" x 9' 2" (3.84m x 2.79m) BEDROOM 9'6" x 9'6" (2.9m x 2.9m) BEDROOM 8'9" x 8' 3" (2.67m x 2.51m) BATHROOM 6'8" x 6' 5" (2.03m x 1.96m) W/C