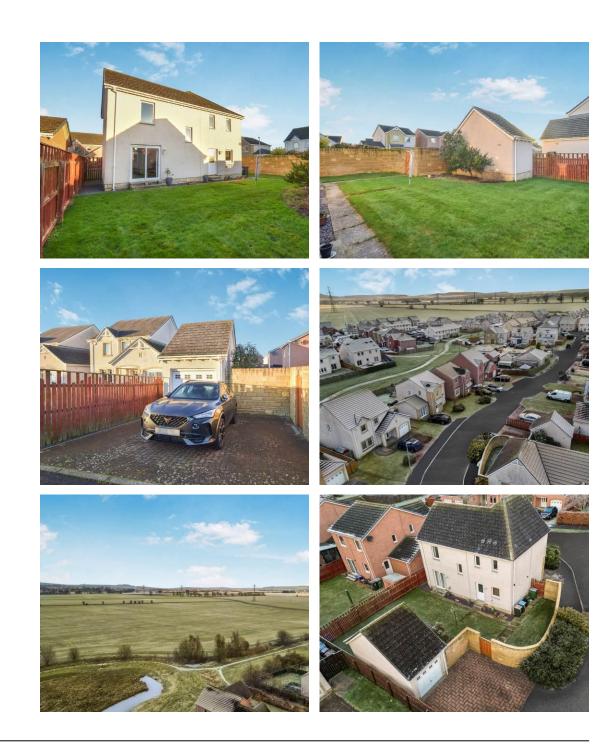

### Property Summary

Next home are delighted to bring to the market this well presented 4 bedroom detached villa situated in the sought after area of Inchture.

The property would make an ideal family home with spacious accommodation set over 2 levels comprising: vestibule with built in storage, hallway with under stair storage, bright and spacious lounge with space for a variety of free-standing furniture and sliding patio doors leading to the rear garden, dining room/bedroom 5, breakfasting kitchen, w/c, 4 double bedrooms with a principal en-suite and a family bathroom.

To the rear there is a fully enclosed garden that mainly laid to lawn for ease of maintenance.

Off street parking is provided to the rear for 2 cars leading to a single garage.

Gas central heating and double glazing throughout.

### Key property features

- У 4 double bedrooms
- ✓ 2 reception rooms
- ✓ Principal en-suite
- ✓ Ideal family home
- 💙 Popular residential area
- ✓ Close to Dundee & Perth
- ♥ South facing garden
- ✓ Single garage
- Good storage
- ✓ Ideal for the commuter