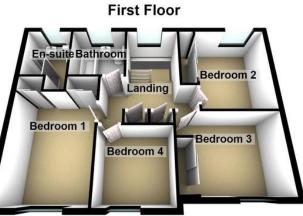

### Floorplans

#### **Property Room sizes**

#### VESTIBULE

HALL 9'5" x 6' 6" (2.87m x 1.98m) LOUNGE/DINER 19' 4" x 11' 4" (5.89m x 3.45m) DINING ROOM 11' 2" x 10' 3" (3.4m x 3.12m) **KITCHEN/BREAKFAST ROOM** 13' x 9' 8" (3.96m x 2.95m) BEDROOM 19' 8" x 13' 1" (5.99m x 3.99m) ENSUITE 9' x 6' 1" (2.74m x 1.85m) BEDROOM 12' 7" x 9' 2" (3.84m x 2.79m) BEDROOM 9'6" x 9'6" (2.9m x 2.9m) BEDROOM 8'9" x 8' 3" (2.67m x 2.51m) BATHROOM 6'8" x 6' 5" (2.03m x 1.96m) W/C