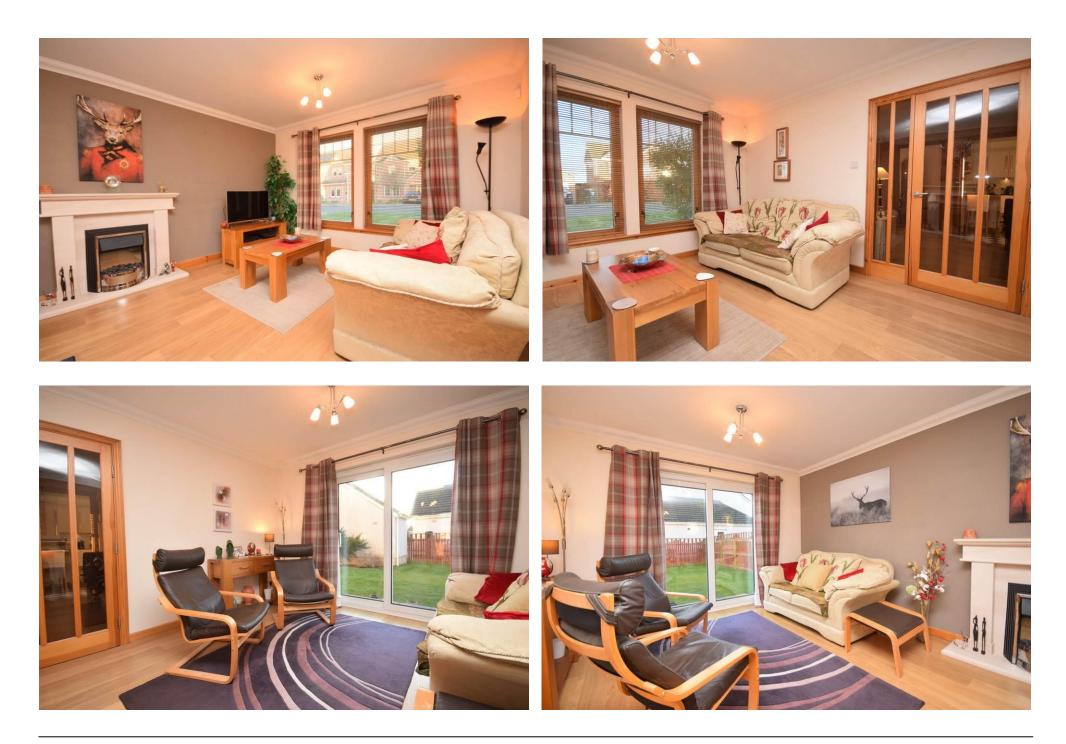

### Property Summary

Next home are delighted to bring to the market this well presented 4 bedroom detached villa situated in the sought after area of Inchture.

The property would make an ideal family home with spacious accommodation set over 2 levels comprising: vestibule with built in storage, hallway with under stair storage, bright and spacious lounge with space for a variety of free-standing furniture and sliding patio doors leading to the rear garden, dining room/bedroom 5, breakfasting kitchen, w/c, 4 double bedrooms with a principal en-suite and a family bathroom.

#### VESTIBULE

HALL 9'5" x 6' 6" (2.87m x 1.98m) LOUNGE/DINER 19' 4" x 11' 4" (5.89m x 3.45m) DINING ROOM 11' 2" x 10' 3" (3.4m x 3.12m) **KITCHEN/BREAKFAST ROOM** 13' x 9' 8" (3.96m x 2.95m) BEDROOM 19' 8" x 13' 1" (5.99m x 3.99m) ENSUITE 9' x 6' 1" (2.74m x 1.85m) BEDROOM 12' 7" x 9' 2" (3.84m x 2.79m) BEDROOM 9'6" x 9'6" (2.9m x 2.9m) BEDROOM 8'9" x 8' 3" (2.67m x 2.51m) BATHROOM 6'8" x 6' 5" (2.03m x 1.96m) W/C