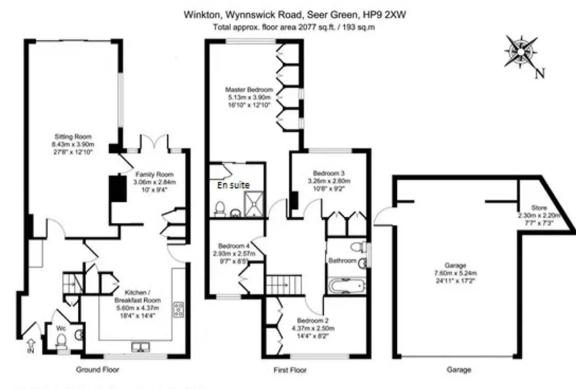

Winkton House, Wynnswick Road, Seer Green Guide Price £950,000

Nestled at the end of a quiet cul-de-sac ,this delightful semi detached property is located in the picturesque village of Seer Green. The village centre with its shops, amenities and local pubs is just a short walk away. Seer Green station with direct links to London Marylebone is under one mile away. The property sits in catchment for excellent local Primary, Secondary and Grammar schools.