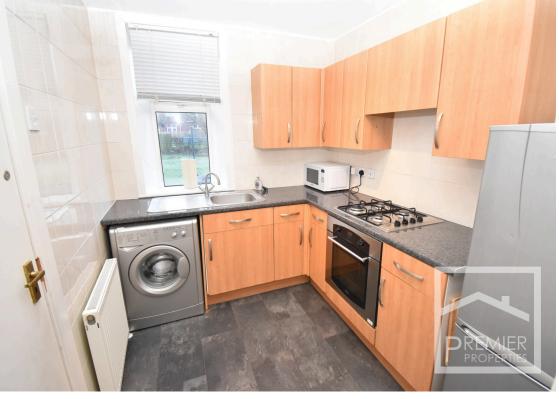

## Accommodation:

Entrance hall, leading to all rooms including a 16' x 15' bright and spacious bay windowed lounge, a fitted kitchen with a range of wall and base units, a double bedroom and a fitted bathroom with white suite. The property is double glazed and gas centrally heated throughout.