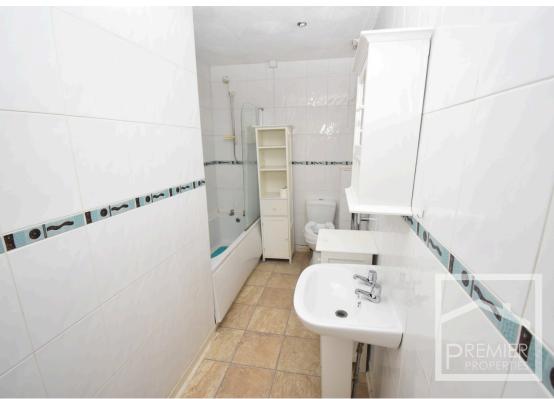

## Accommodation:

Entrance hall, leading to all rooms including a 16' x 15' bright and spacious bay windowed lounge, a fitted kitchen with a range of wall and base units, a double bedroom and a fitted bathroom with white suite. The property is double glazed and gas centrally heated throughout.