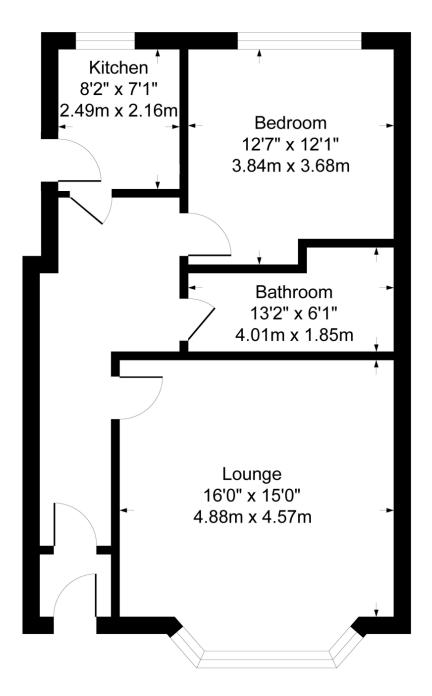

## Accommodation:

Entrance hall, leading to all rooms including a 16' x 15' bright and spacious bay windowed lounge, a fitted kitchen with a range of wall and base units, a double bedroom and a fitted bathroom with white suite. The property is double glazed and gas centrally heated throughout.

Although every attempt has been made to ensure accuracy, all measurements are approximate.

This floorplan is for illustrative purposes only and not to scale.

Measured in accordance with RICS Standards.