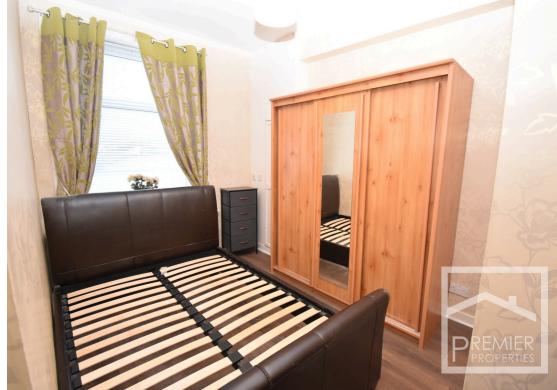

## Accommodation:

Entrance hall, leading to all rooms including a 16' x 15' bright and spacious bay windowed lounge, a fitted kitchen with a range of wall and base units, a double bedroom and a fitted bathroom with white suite. The property is double glazed and gas centrally heated throughout.