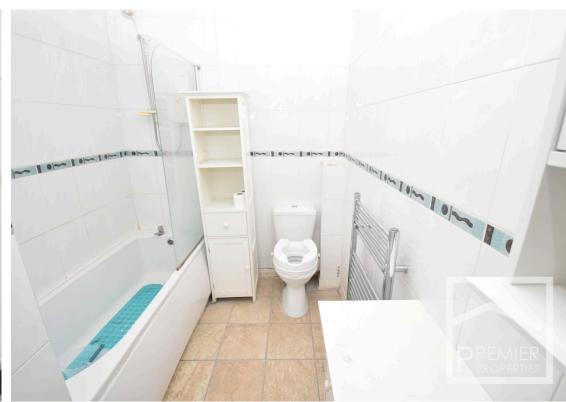

## Accommodation:

Entrance hall, leading to all rooms including a 16' x 15' bright and spacious bay windowed lounge, a fitted kitchen with a range of wall and base units, a double bedroom and a fitted bathroom with white suite. The property is double glazed and gas centrally heated throughout.