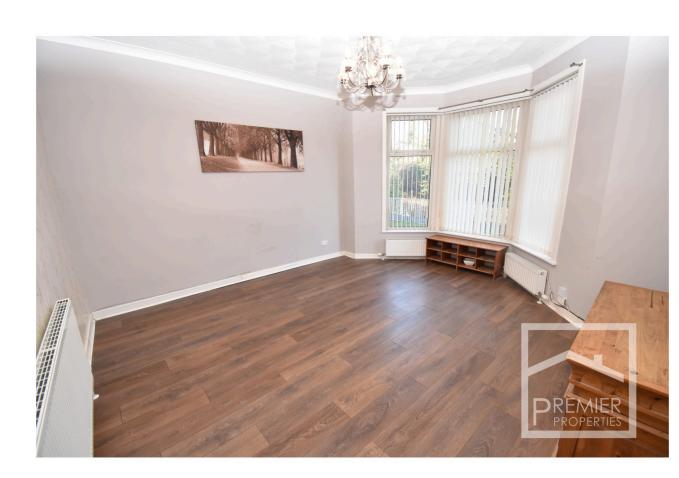

## Accommodation:

Entrance hall, leading to all rooms including a 16' x 15' bright and spacious bay windowed lounge, a fitted kitchen with a range of wall and base units, a double bedroom and a fitted bathroom with white suite. The property is double glazed and gas centrally heated throughout.