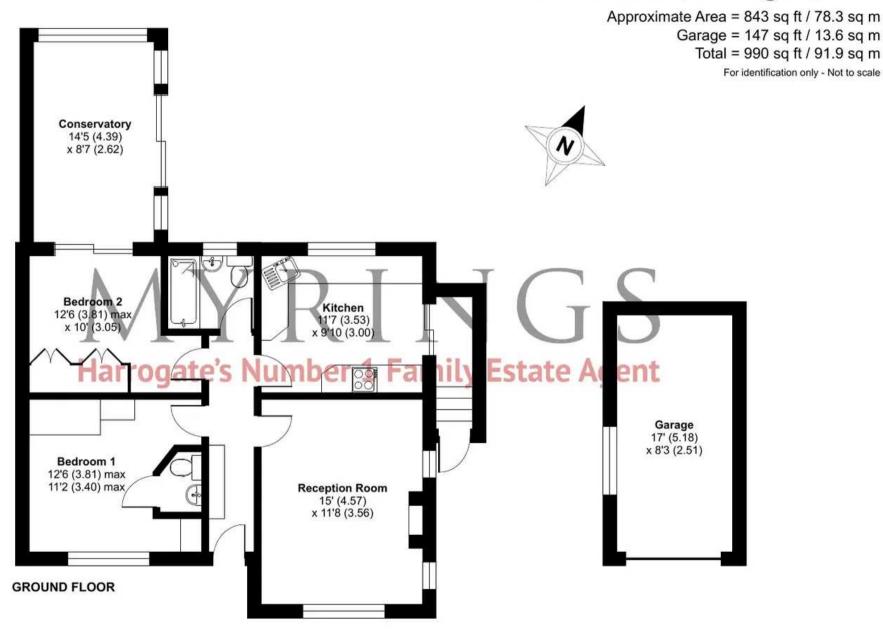

## Hawes Road, Harrogate, HG1

Floor plan produced in accordance with RICS Property Measurement Standards incorporating International Property Measurement Standards (IPMS2 Residential). © ntchecom 2023. Produced for Myrings. REF: 1054560