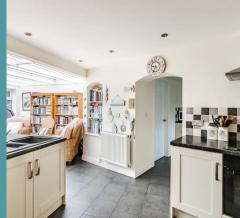

### Mattishall, Dereham

Guide Price: £350,000 - £400,000. Welcome to this charming three-bedroom detached property in Mattishall, offering a harmonious blend of comfort and style. The interior welcomes you with a cosy yet spacious sitting room featuring a delightful feature fireplace, while the dedicated dining room seamlessly connects to the bright kitchen with ample cooking space and a convenient pantry. Three double bedrooms, including a master with a walk-in wardrobe and ensuite, provide versatile retreats, complemented by an additional bathroom. The outdoor space boasts a spacious garden with patio, lawn and mature planting, ideal for entertaining, while the property also offers a garage and ample driveway space for practical living.

## Mattishall, Dereham

Welcome to this charming three-bedroom detached property in Mattishall, offering a harmonious blend of comfort and style. The interior welcomes you with a cosy yet spacious sitting room featuring a delightful feature fireplace, while the dedicated dining room seamlessly connects to the bright kitchen with ample cooking space and a convenient pantry. Three double bedrooms, including a master with a walk-in wardrobe and ensuite, provide versatile retreats, complemented by an additional bathroom. The outdoor space boasts a spacious garden with patio, lawn and mature planting, ideal for entertaining, while the property also offers a garage and ample driveway space for practical living.

#### THE PROPERTY

Welcome to this charming three-bedroom detached property in the heart of Mattishall, where comfort and style harmoniously converge. As you enter