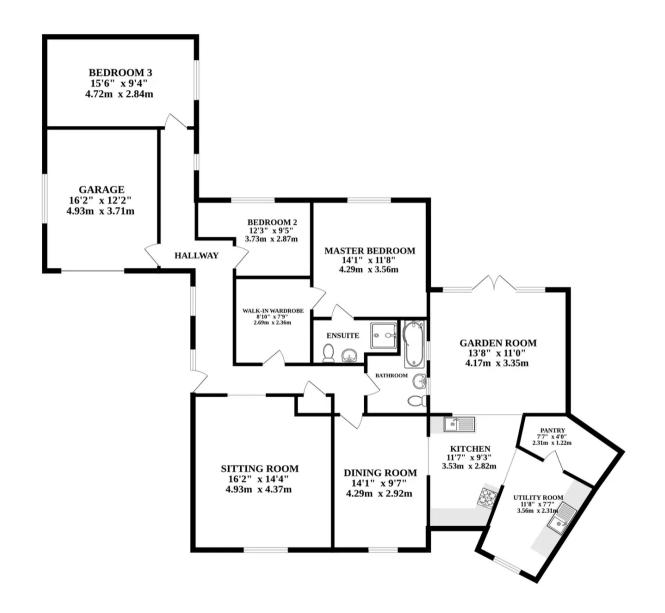

### Mattishall, Dereham

Guide Price: £350,000 - £400,000. Welcome to this charming three-bedroom detached property in Mattishall, offering a harmonious blend of comfort and style. The interior welcomes you with a cosy yet spacious sitting room featuring a delightful feature fireplace, while the dedicated dining room seamlessly connects to the bright kitchen with ample cooking space and a convenient pantry. Three double bedrooms, including a master with a walk-in wardrobe and ensuite, provide versatile retreats, complemented by an additional bathroom. The outdoor space boasts a spacious garden with patio, lawn and mature planting, ideal for entertaining, while the property also offers a garage and ample driveway space for practical living.

## Mattishall, Dereham

Welcome to this charming three-bedroom detached property in Mattishall, offering a harmonious blend of comfort and style. The interior welcomes you with a cosy yet spacious sitting room featuring a delightful feature fireplace, while the dedicated dining room seamlessly connects to the bright kitchen with ample cooking space and a convenient pantry. Three double bedrooms, including a master with a walk-in wardrobe and ensuite, provide versatile retreats, complemented by an additional bathroom. The outdoor space boasts a spacious garden with patio, lawn and mature planting, ideal for entertaining, while the property also offers a garage and ample driveway space for practical living.

#### THE PROPERTY

Welcome to this charming three-bedroom detached property in the heart of Mattishall, where comfort and style harmoniously converge. As you enter