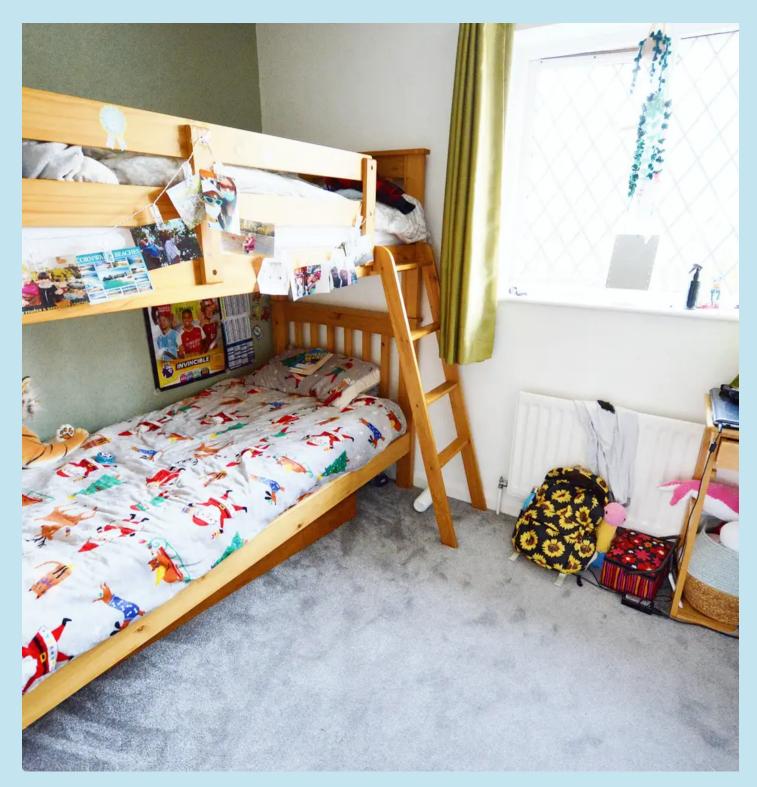

### Bedroom 2

9' 7" x 7' 9" (2.92m x 2.36m) Increasing to 12'11 into recess. Double glazed window to front, one radiator, textured ceiling, built in cupboard.