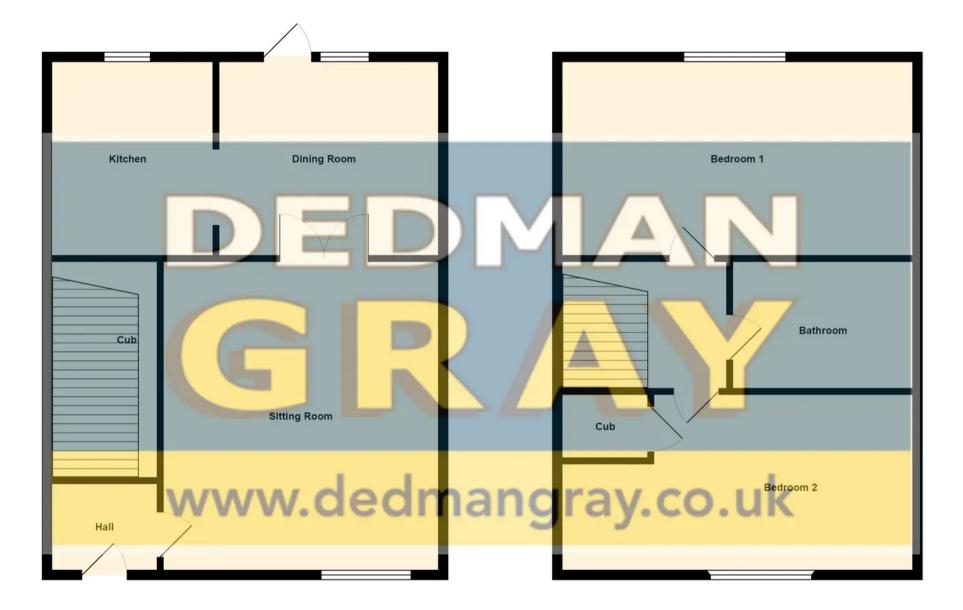

#### Lead light entrance door to:

**Entrance Hall** Stairs to first floor, radiator, door to:

### Lounge

14' 2" x 9' 3" (4.32m x 2.82m) Double glazed lead light window to front, one radiator, coving to textured ceiling, understairs storage cupboard and double glazed doors to:

#### **Dining Room**

8' 8" x 6' 3" (2.64m x 1.91m) Double glazed window to rear and doors giving access to the garden, coving to textured ceiling.

#### Kitchen

### **First Floor Landing**

Loft hatch and textured ceiling.

#### Bedroom 1

12' 5" x 9' 4" (3.78m x 2.84m) Double glazed window to rear, one radiator, textured ceiling.

### Bedroom 2

9' 7" x 7' 9" (2.92m x 2.36m) Increasing to 12'11 into recess. Double glazed window to front, one radiator, textured ceiling, built in cupboard.

## Bathroom

6' 8" x 6' 1" (2.03m x 1.85m)

Comprises of a panelled bath with mixer taps and shower attachment, low flush WC, wash hand basin , textured ceiling with extractor fan.