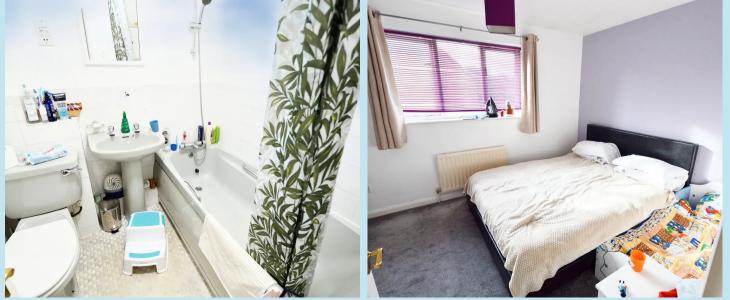

#### Bedroom 1

12' 5" x 9' 4" (3.78m x 2.84m) Double glazed window to rear, one radiator, textured ceiling.

### Bedroom 2

9' 7" x 7' 9" (2.92m x 2.36m) Increasing to 12'11 into recess. Double glazed window to front, one radiator, textured ceiling, built in cupboard.

## Bathroom

6' 8" x 6' 1" (2.03m x 1.85m)

Comprises of a panelled bath with mixer taps and shower attachment, low flush WC, wash hand basin , textured ceiling with extractor fan.