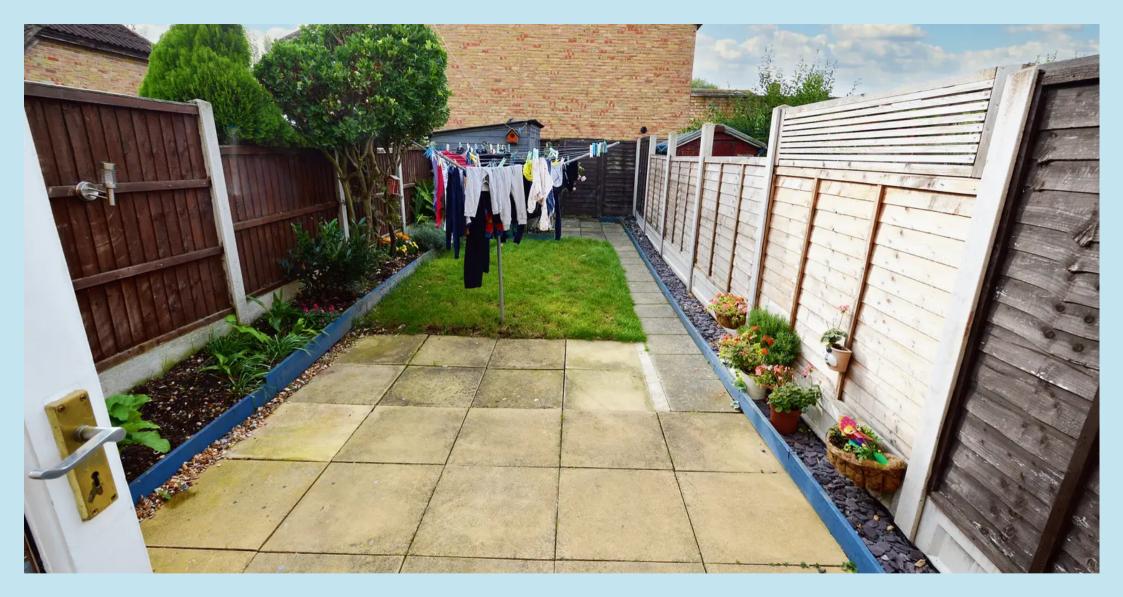

## **REAR GARDEN**

Patio area leading to lawned garden with shed to rear and rear gate access.