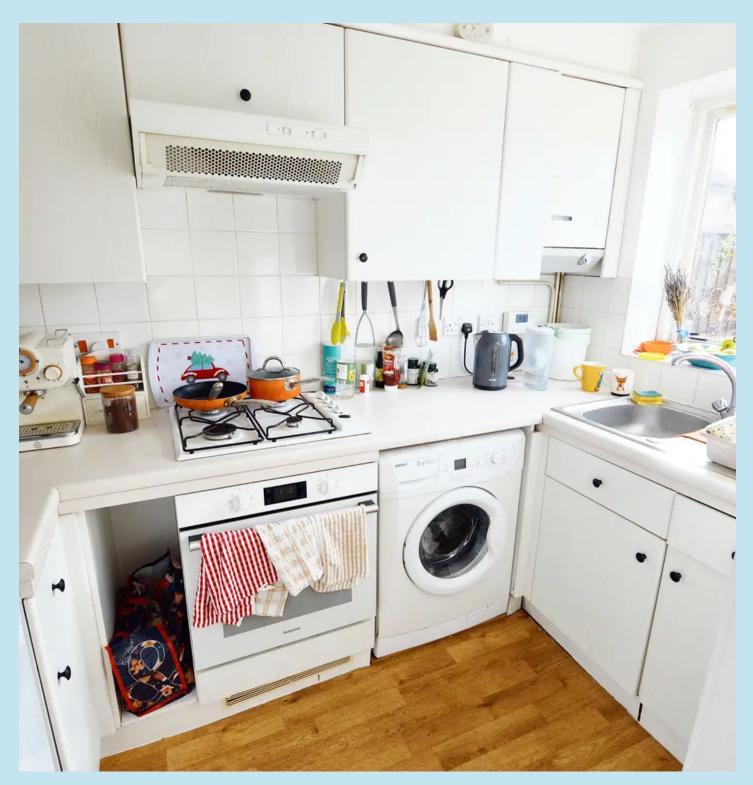

#### Kitchen

#### 8' 8" x 5' 2" (2.64m x 1.57m)

Double glazed window to rear overlooking the garden, stainless steel sink unit with mixer taps inset into worktop, base and eye level units, built in gas hob with extractor fan above and separate oven below, recess for fridge/freezer, plumbing for washing machine, wall mounted boiler for hot water and gas central heating, textured ceiling.