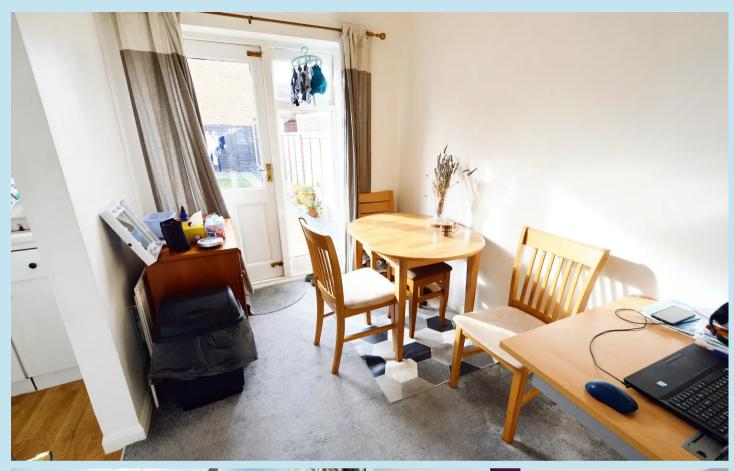

#### **Dining Room**

8' 8" x 6' 3" (2.64m x 1.91m) Double glazed window to rear and doors giving access to the garden, coving to textured ceiling.