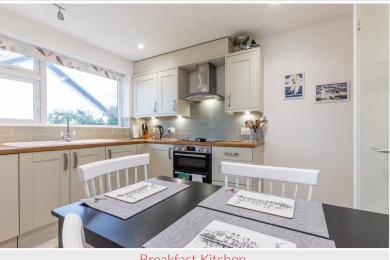

OnTheMarketton rightmove

3

Property Reference: K6765

Hallway

Living/Dining Room

Breakfast Kitchen

Location Natland is an attractive and picturesque village situated approximately 2 miles to the south of the Market Town of Kendal offering good communications for visiting the Lake District & Yorkshire Dales National Parks and only a mile from the mainline railway station at Oxenholme. The village enjoys a thriving community set around a village green with church, primary school and village hall.

Inside, there is a lengthy, light and airy hallway with access to usable loft space and the living/dining room is a true highlight, featuring a cosy woodburning stove that adds a touch of warmth and character. The spacious and inviting atmosphere is perfect for entertaining guests or simply enjoying a quiet night in. The well-equipped kitchen provides everything you need to prepare delicious meals and offers space for informal dining and the dining area within the living room offers a more formal space perfect for enjoying them.

#### Ground Floor:

Entrance Porch 6' 6" x 3' 7" (2.00m x 1.10m)

Entrance Hall 20' 11" x 6' 6" (6.40m x 2.00m)

Living/Dining Room 17' 2" x 16' 10" (5.25 max x 5.15m)

Breakfast Kitchen 12' 5" x 11' 9" (3.80m x 3.60m)