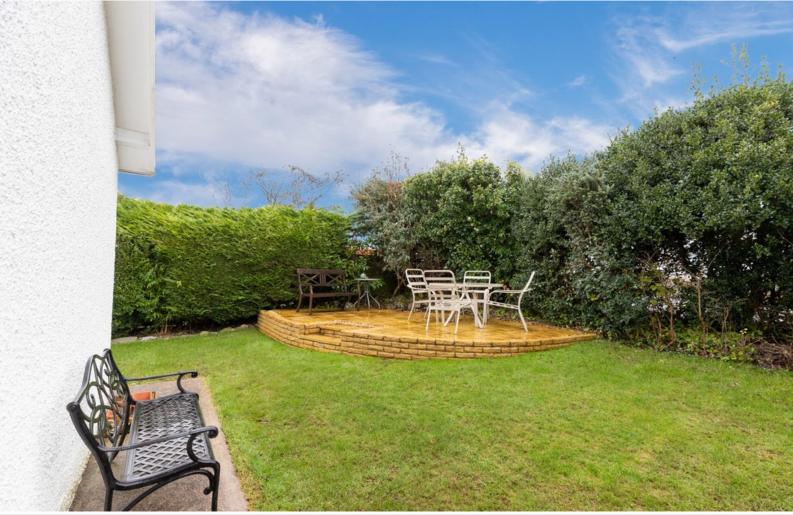

The property boasts well-tended gardens to three sides, providing a tranquil and private outdoor space to enjoy. Imagine spending your summer evenings relaxing in the charming summerhouse, surrounded by your private garden space.

There are well tended gardens to the front, side and rear of the bungalow offering lawns, mature beds and borders. There is gated access to both sides for added security and further lawned areas and patio spaces for enjoying the sunshine at all times of the day. There are good high borders from conifers and fencing providing privacy, a built in BBQ area and most useful summerhouse currently used as a gym but also perfect for entertaining from or a wonderful retreat. Outside water tap, electric socket and log store.

## A thought from the owners... "In summer, the patio sees the sun all day - just a great place to relax".

All permits to view and particulars are issued on the understanding that negotiations are conducted through the agency of Messrs. Hackney & Leigh Ltd. Properties for sale by private treaty are offered subject to contract. No responsibility can be accepted for any loss or expense incurred in viewing or in the event of a property being sold, let, or withdrawn. Please contact us to confirm availability prior to travel. These particulars have been prepared for the guidance of intending buyers. No guarantee of their accuracy is given, nor do they form part of a contract. \*Broadband speeds estimated and checked by <a href="https://checker.ofcom.org.uk/en-gb/broadband-coverage">https://checker.ofcom.org.uk/en-gb/broadband-coverage</a> on 13/12/2023.