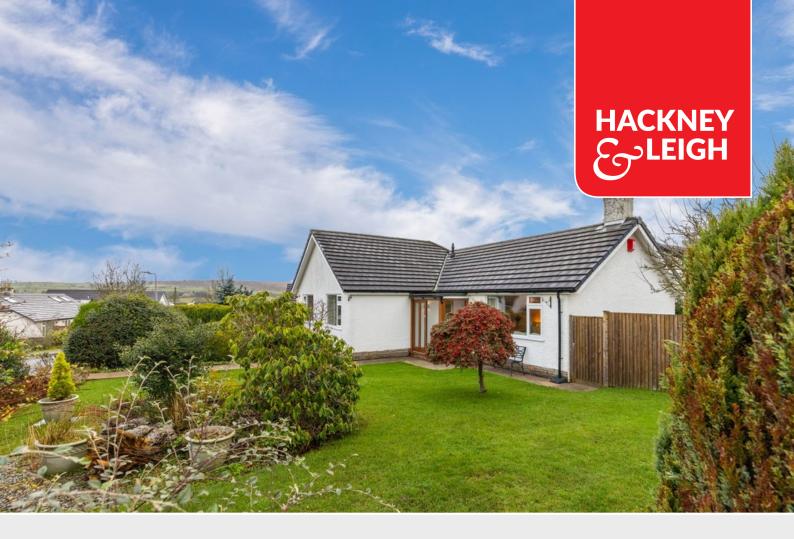

#### 11 Wandales Lane, Natland, Kendal, Cumbria , LA9 7QY

This well maintained and immaculately presented detached bungalow is set on an ideal level plot with well tended gardens to three sides, together with detached garage and parking for two vehicles. It boasts three double bedrooms, together with delightful Living/Dining Room offering a wood burning stove and well equipped breakfast kitchen. The impressive 4 piece bathroom suite and additional en suite facility to master bedroom complete this well designed, functional home.

Positioned on the fringes of a well established and popular residential area, within the sought after village of Natland, this exceptional, easily managed home is not to be missed and will appeal to the most discerning of buyers and those seeking excellent transport links.

The property boasts well-tended gardens to three sides, providing a tranquil and private outdoor space to enjoy. Imagine spending your summer evenings relaxing in the charming summerhouse, surrounded by your private garden space.

There are well tended gardens to the front, side and rear of the bungalow offering lawns, mature beds and borders. There is gated access to both sides for added security and further lawned areas and patio spaces for enjoying the sunshine at all times of the day. There are good high borders from conifers and fencing providing privacy, a built in BBQ area and most useful summerhouse currently used as a gym but also perfect for entertaining from or a wonderful retreat. Outside water tap, electric socket and log store.