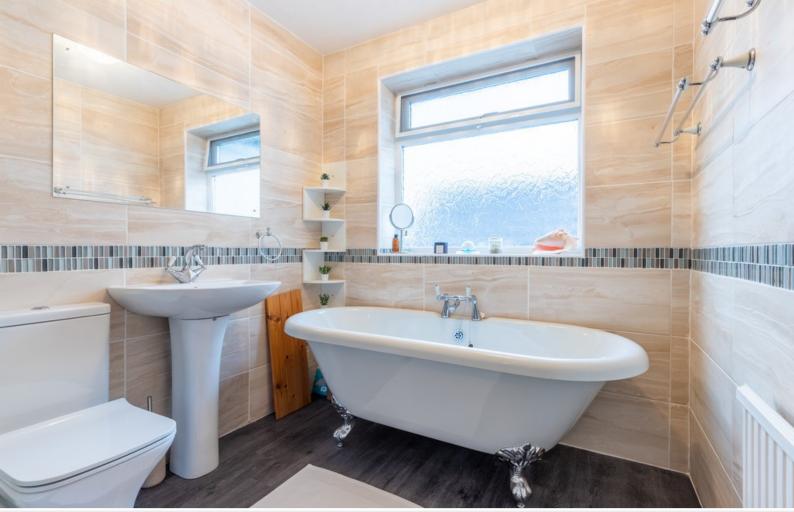

The main bedroom is a true retreat, complete with its own impressive en-suite shower room. You'll love the convenience and luxury of having your own private space to unwind and refresh. Equally, the contemporary family bathroom has a luxury feel having both a bath and separate shower to enjoy.

Bedroom One with En Suite Shower Room 12' 1" x 11' 9" (3.7m x 3.6m)

Bedroom Two 11' 11" x 9' 10" (3.64m x 3.0m)

Bedroom Three 11' 10" x 9' 10" (3.63m x 3.02m)

Family Bathroom 8' 10" x 6' 6" (2.7 m x 2.0m)