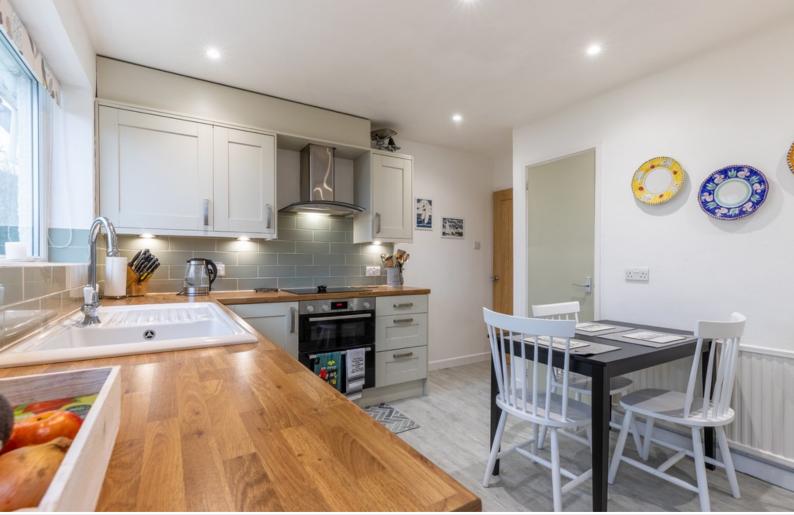

OnTheMarketton rightmove

3

Property Reference: K6765

Hallway

Living/Dining Room

Breakfast Kitchen

Location Natland is an attractive and picturesque village situated approximately 2 miles to the south of the Market Town of Kendal offering good communications for visiting the Lake District & Yorkshire Dales National Parks and only a mile from the mainline railway station at Oxenholme. The village enjoys a thriving community set around a village green with church, primary school and village hall.

Inside, there is a lengthy, light and airy hallway with access to usable loft space and the living/dining room is a true highlight, featuring a cosy woodburning stove that adds a touch of warmth and character. The spacious and inviting atmosphere is perfect for entertaining guests or simply enjoying a quiet night in. The well-equipped kitchen provides everything you need to prepare delicious meals and offers space for informal dining and the dining area within the living room offers a more formal space perfect for enjoying them.

#### Ground Floor:

Entrance Porch 6' 6" x 3' 7" (2.00m x 1.10m)

Entrance Hall 20' 11" x 6' 6" (6.40m x 2.00m)

Living/Dining Room 17' 2" x 16' 10" (5.25 max x 5.15m)

Breakfast Kitchen 12' 5" x 11' 9" (3.80m x 3.60m)