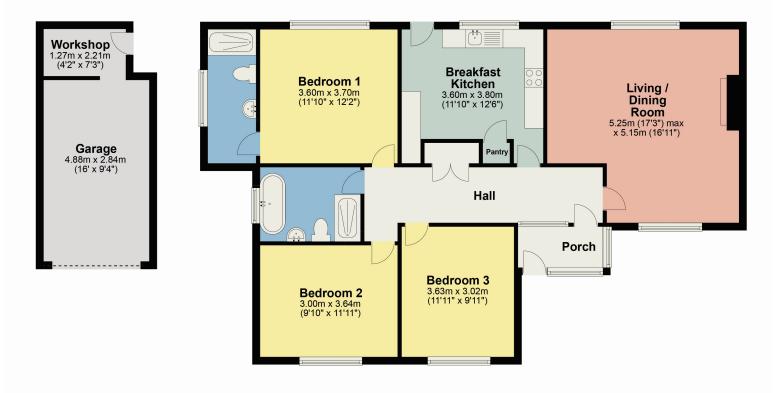

#### Accommodation with approximate dimensions:

#### Ground Floor:

Entrance Porch 6' 6" x 3' 7" (2.00m x 1.10m)

Entrance Hall 20' 11" x 6' 6" (6.40m x 2.00m)

Living/Dining Room 17' 2" x 16' 10" (5.25 max x 5.15m)

Breakfast Kitchen 12' 5" x 11' 9" (3.80m x 3.60m)

Bedroom One with En Suite Shower Room 12' 1" x 11' 9" (3.7m x 3.6m)

Bedroom Two 11' 11" x 9' 10" (3.64m x 3.0m)

Bedroom Three 11' 10" x 9' 10" (3.63m x 3.02m)

Family Bathroom 8' 10" x 6' 6" (2.7 m x 2.0m)

#### Detached Garage

16' 4" x 9' 2" (5.0m x 2.80m) With up and over door, power and light. Attached shed with useful storage. To the front of the property is a tarmacked driveway providing off road parking.

This plan is for layout guidance only and is not drawn to scale unless stated. Windows and door openings are approximate. Whilst every care is taken in preparation of this plan, please check all dimensions, shapes and compass bearings before making any decision reliant upon them REF: Körös