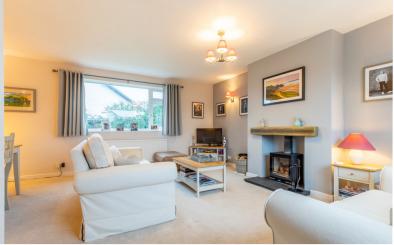

#### 11 Wandales Lane, Natland, Kendal, Cumbria , LA9 7QY

This well maintained and immaculately presented detached bungalow is set on an ideal level plot with well tended gardens to three sides, together with detached garage and parking for two vehicles. It boasts three double bedrooms, together with delightful Living/Dining Room offering a wood burning stove and well equipped breakfast kitchen. The impressive 4 piece bathroom suite and additional en suite facility to master bedroom complete this well designed, functional home.

Inside, there is a lengthy, light and airy hallway with access to usable loft space and the living/dining room is a true highlight, featuring a cosy woodburning stove that adds a touch of warmth and character. The spacious and inviting atmosphere is perfect for entertaining guests or simply enjoying a quiet night in. The well-equipped kitchen provides everything you need to prepare delicious meals and offers space for informal dining and the dining area within the living room offers a more formal space perfect for enjoying them.

#### Ground Floor:

Entrance Porch 6' 6" x 3' 7" (2.00m x 1.10m)

Entrance Hall 20' 11" x 6' 6" (6.40m x 2.00m)

Living/Dining Room 17' 2" x 16' 10" (5.25 max x 5.15m)

Breakfast Kitchen 12' 5" x 11' 9" (3.80m x 3.60m)